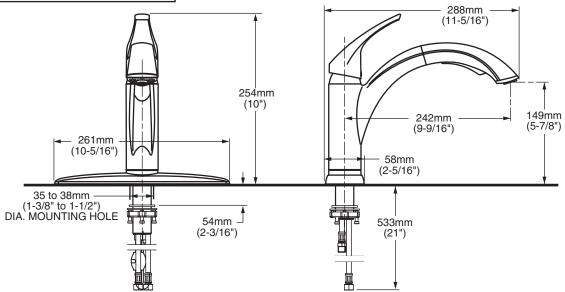

#### **GENERAL DESCRIPTION:**

Metal swivel spout. Metal escutcheon plate and metal lever handle. Pull-out spray with adjustable spray pattern and toggle button activation. Nylon reinforced hose is 48" (1250mm) long. Washerless 40mm ceramic disc valve cartridge. Braided flexible supply hoses with 3/8" compression connections. Brass mounting shank with brass fixation ring. 2.2 gpm/8.3L/min. maximum flow rate. Can be mounted with or without supplied escutcheon plate (escutcheon size 10-5/16"L x 2-5/16"W).