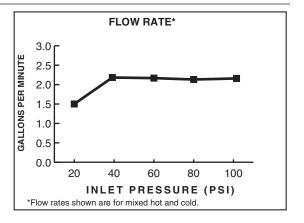

#### **GENERAL DESCRIPTION:**

Metal swivel spout. Metal escutcheon plate and metal lever handle. Pull-out spray with adjustable spray pattern and toggle button activation. Nylon reinforced hose is 48" (1250mm) long. Washerless 40mm ceramic disc valve cartridge. Braided flexible supply hoses with 3/8" compression connections. Brass mounting shank with brass fixation ring. 2.2 gpm/8.3L/min. maximum flow rate. Can be mounted with or without supplied escutcheon plate (escutcheon size 10-5/16"L x 2-5/16"W).