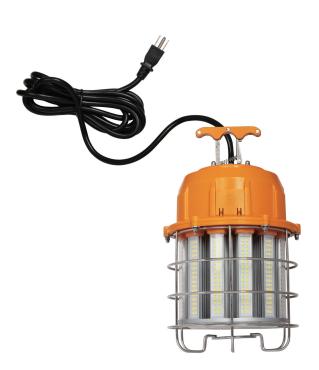

# Item Number 6549300

100W High Lumen LED Plug-In Work Light Orange Finish with Chrome Cage

## Specifications

- Height: 10.75"
- Maximum Hanging Length: 130.75"
- Diameter: 6.50"
- Adjustable Cord: 120" max.
- Includes 100 Watt Integrated LED
- Hours: 50000
- Life (years)\*: 45.6
- Fixture Lumens: 12000
- Light Source Lumens: 12000
- Kelvin: 5000
- Equivalent Incandescent Wattage: 1000W