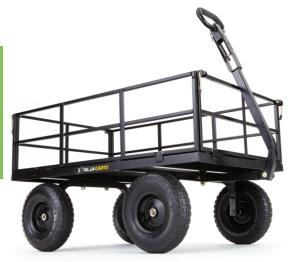

# LAWN & GARDEN HEAVY DUTY STEEL GOR1200-COM

Uses: Farm Projects, Hay Bales, Logs

## **TOUGH & STURDY**

The GOR1200-COM Heavy Duty Steel Cart saves time on projects and is easier to unload than traditional wheelbarrow options. The rugged steel frame, 4-wheeled stability and 13" pneumatic tires make the GOR1200-COM able to tackle heavy landscaping or garden projects

### **TOWABLE HANDLE**

Easy grip handle minimizes hand discomfort while the pin-lock mechanism allows the handle to be converted to pull behind an ATV or tractor

### **SPECIFICATIONS**

Load Capacity: 1200lbs/9 cu ft Bed Size: 30"L x 46"W x 12"H Wheel Diameter: 13"