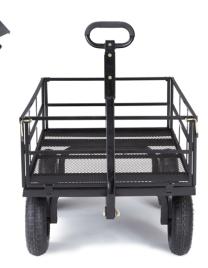

### **TOWABLE HANDLE**

Easy grip handle minimizes hand discomfort while the pin-lock mechanism allows the handle to be converted to pull behind an ATV or tractor

### **PIVOT STEERING**

The tight-turn steering is made possible by Gorilla Carts® quick-turn technology, pivoting on a center axis. The pass through design of the front and rear axles allow for maximum ground clearance and easy heavy hauling