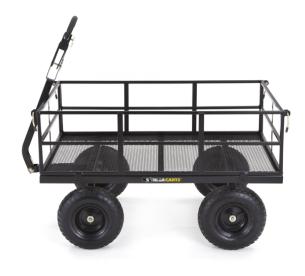

## **TOUGH & STURDY**

The GOR1200-COM Heavy Duty Steel Cart saves time on projects and is easier to unload than traditional wheelbarrow options. The rugged steel frame, 4-wheeled stability and 13" pneumatic tires make the GOR1200-COM able to tackle heavy landscaping or garden projects

### **SPECIFICATIONS**

Load Capacity: 1200lbs/9 cu ft Bed Size: 30"L x 46"W x 12"H Wheel Diameter: 13"

### **PIVOT STEERING**

The tight-turn steering is made possible by Gorilla Carts® quick-turn technology, pivoting on a center axis. The pass through design of the front and rear axles allow for maximum ground clearance and easy heavy hauling