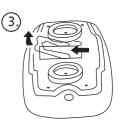

## **Freestanding Setup**

• Pull tab down and out. Setup as if using a flarelight as pic. (3)

LED Warning Light with two lighting options for constant or flashing can be seen from three sides: right, front and left for safety up to a mile away. Work light provides ample light for removing jack, tools and spare tire from car.