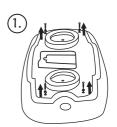

## **Battery Installation**

- Remove 4 screws with Phillips head screwdriver as pic. (1)
- Lift open back. Insert 4AA batteries as pic. (2)