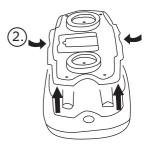

## **Battery Installation**

- Remove 4 screws with Phillips head screwdriver as pic. (1)
- Lift open back. Insert 4AA batteries as pic. (2)