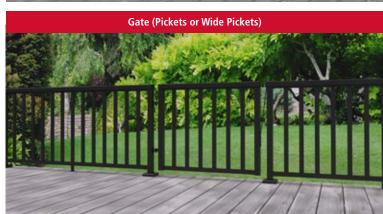

| Peak Model # | Home Depot SKU # | Product Description                                                                | Quantity |
|--------------|------------------|------------------------------------------------------------------------------------|----------|
| 36020        | 1010898506       | 36 in. H x 4 in. W White Aluminum Deck Railing Corner Post Kit                     |          |
| 36021        | 1010898491       | 36 in. H x 4 in. W Matte Black Aluminum Deck Railing Corner Post Kit               |          |
| 36000        | 1010898505       | 36 in. H x 4 in. W White Aluminum Deck Railing End Post Kit                        |          |
| 36001        | 1010898489       | 36 in. H x 4 in. W Matte Black Aluminum Deck Railing End Post Kit                  |          |
| 36010        | 1010898504       | 36 in. H x 4 in. W White Aluminum Deck Railing Mid Post Kit                        |          |
| 36011        | 1010898497       | 36 in. H x 4 in. W Matte Black Aluminum Deck Railing Mid Post Kit                  |          |
| 36050        | 1010898501       | 436 in. H x 4 in. W White Aluminum Deck Railing Stair Post Kit                     |          |
| 36051        | 1010898494       | 36 in. H x 4 in. W Matte Black Aluminum Deck Railing Stair Post Kit                |          |
| 36940        | 1010898511       | 6 ft. W Aluminum Deck Railing Glass Gasket                                         |          |
| 36860        | 1010898513       | 36 in. H x 18 in. W Clear Aluminum Deck Railing Tempered Glass Panel               |          |
| 36895        | 1010898498       | 36 in. H x 21 in. W Clear Aluminum Deck Railing Tempered Glass Panel               |          |
| 36820        | 1010742736       | 36 in. H x 24 in. W Clear Aluminum Deck Railing Tempered Glass Panel               |          |
| 36823        | 1010742739       | 36 in. H x 27 in. W Clear Aluminum Deck Railing Tempered Glass Panel               |          |
| 36830        | 1010742742       | 36 in. H x 30 in. W Clear Aluminum Deck Railing Tempered Glass Panel               |          |
| 36833        | 1010742724       | 36 in. H x 33 in. W Clear Aluminum Deck Railing Tempered Glass Panel               |          |
| 36840        | 1010742728       | 36 in. H x 36 in. W Clear Aluminum Deck Railing Tempered Glass Panel               |          |
| 36843        | 1010742745       | 36 in. H x 39 in. W Clear Aluminum Deck Railing Tempered Glass Panel               |          |
| 36850        | 1010742762       | 36 in. H x 42 in. W Clear Aluminum Deck Railing Tempered Glass Panel               |          |
| 36853        | 1010742747       | 36 in. H x 45 in. W Clear Aluminum Deck Railing Tempered Glass Panel               |          |
| 36863        | 1010742750       | 36 in. H x 48 in. W Clear Aluminum Deck Railing Tempered Glass Panel               |          |
| 36870        | 1010742753       | 36 in. H x 51 in. W Clear Aluminum Deck Railing Tempered Glass Panel               |          |
| 36873        | 1010742765       | 36 in. H x 54 in. W Clear Aluminum Deck Railing Tempered Glass Panel               |          |
| 36880        | 1010742768       | 36 in. H x 57 in. W Clear Aluminum Deck Railing Tempered Glass Panel               |          |
| 36883        | 1010742756       | 36 in. H x 60 in. W Clear Aluminum Deck Railing Tempered Glass Panel               |          |
| 36888        | 1010742759       | 36 in. H x 63 in. W Clear Aluminum Deck Railing Tempered Glass Panel               |          |
| 36891        | 1010742771       | 36 in. H x 66 in. W Clear Aluminum Deck Railing Tempered Glass Panel               |          |
| 36920        | 1010898508       | 2 in. H x 3 in. W White Aluminum Deck Railing Wall Mount Bracket Kit               |          |
| 36921        | 1010898495       | 2 in. H x 3 in. W Matte Black Aluminum Deck Railing Wall Mount Bracket Kit         |          |
| 36930        | 1010898509       | 3 in. H x 2 in. W White Aluminum Deck Railing Stair Bracket Kit                    |          |
| 36931        | 1010898490       | 3 in. H x 2 in. W Matte Black Aluminum Deck Railing Stair Bracket Kit              |          |
| 36950        | 1010898510       | 3 in. H x 2.5 in. W White Aluminum Deck Railing Horizontal Angle Bracket Kit       |          |
| 36951        | 1010898517       | 3 in. H x 2.5 in. W Matte Black Aluminum Deck Railing Horizontal Angle Bracket Kit |          |
| 36710        | 1010898514       | 36 in. H x 6 in. W Aluminum Deck Railing Clear Glass Panel Kit                     |          |
| 36713        | 1010898492       | 36 in. H x 6 in. W Aluminum Deck Railing Tinted Glass Panel Kit                    |          |
| 36160        | 1010742720       | 36 in. H x 40 in. W White Aluminum Deck Railing Picket Gate                        |          |
| 36161        | 1010742731       | 36 in. H x 40 in. W Matte Black Aluminum Deck Railing Picket Gate                  |          |
| 36165        | 1011014206       | 36 in. H x 40 in. W White Aluminum Deck Railing Wide Picket Gate                   |          |
| 36166        | 1011014209       | 36 in. H x 40 in. W Matte Black Aluminum Deck Railing Wide Picket Gate             |          |
| 36220        | 1010898516       | 6 ft. Aluminum Deck Railing Stair Kit with Pickets in White                        |          |
| 36221        | 1010898500       | 6 ft. Aluminum Deck Railing Stair Kit with Pickets in Matte Black                  |          |
| 36320        | 1011014222       | 6 ft. Aluminum Deck Railing Stair Kit with Wide Pickets in White                   |          |
| 36321        | 1011014224       | 6 ft. Aluminum Deck Railing Stair Kit with Wide Pickets in Matte Black             |          |
| 36100        | 1010898493       | 4 ft. White Aluminum Deck Railing Hand and Base Rail                               |          |
| 36101        | 1010898503       | 4 ft. Matte Black Aluminum Deck Railing Hand and Base Rail                         |          |
| 36110        | 1010898496       | 6 ft. White Aluminum Deck Railing Hand and Base Rail                               |          |
| 36111        | 1010898507       | 6 ft. Matte Black Aluminum Deck Railing Hand and Base Rail                         |          |
| 36200        | 1010898512       | 4 ft. White Aluminum Deck Railing Picket and Spacer Kit                            |          |
| 36201        | 1010898499       | 4 ft. Matte Black Aluminum Deck Railing Picket and Spacer Kit                      |          |
| 36210        | 1010898515       | 6 ft. White Aluminum Deck Railing Picket and Spacer Kit                            |          |
| 36211        | 1010898502       | 6 ft. Matte Black Aluminum Deck Railing Picket and Spacer Kit                      |          |
| 36300        | 1011014211       | 4 ft. White Aluminum Deck Railing Wide Picket and Spacer Kit                       |          |
| 36301        | 1011014214       | 4 ft. Aluminum Deck Railing Wide Picket and Spacer Kit in Matte Black              |          |
| 36310        | 1011014215       | 6 ft. White Aluminum Deck Railing Wide Picket and Spacer Kit                       |          |
| 36311        | 1011014217       | 6 ft. White Aluminum Deck Railing Wide Picket and Spacer Kit                       |          |