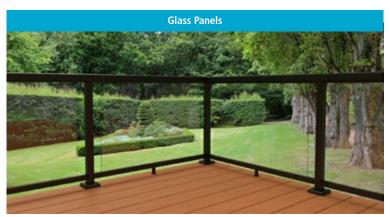

| Peak Model # | Home Depot SKU # | Product Description                                                                | Quantity |
|--------------|------------------|------------------------------------------------------------------------------------|----------|
| 36020        | 1010898506       | 36 in. H x 4 in. W White Aluminum Deck Railing Corner Post Kit                     |          |
| 36021        | 1010898491       | 36 in. H x 4 in. W Matte Black Aluminum Deck Railing Corner Post Kit               |          |
| 36000        | 1010898505       | 36 in. H x 4 in. W White Aluminum Deck Railing End Post Kit                        |          |
| 36001        | 1010898489       | 36 in. H x 4 in. W Matte Black Aluminum Deck Railing End Post Kit                  |          |
| 36010        | 1010898504       | 36 in. H x 4 in. W White Aluminum Deck Railing Mid Post Kit                        |          |
| 36011        | 1010898497       | 36 in. H x 4 in. W Matte Black Aluminum Deck Railing Mid Post Kit                  |          |
| 36050        | 1010898501       | 436 in. H x 4 in. W White Aluminum Deck Railing Stair Post Kit                     |          |
| 36051        | 1010898494       | 36 in. H x 4 in. W Matte Black Aluminum Deck Railing Stair Post Kit                |          |
| 36940        | 1010898511       | 6 ft. W Aluminum Deck Railing Glass Gasket                                         |          |
| 36860        | 1010898513       | 36 in. H x 18 in. W Clear Aluminum Deck Railing Tempered Glass Panel               |          |
| 36895        | 1010898498       | 36 in. H x 21 in. W Clear Aluminum Deck Railing Tempered Glass Panel               |          |
| 36820        | 1010742736       | 36 in. H x 24 in. W Clear Aluminum Deck Railing Tempered Glass Panel               |          |
| 36823        | 1010742739       | 36 in. H x 27 in. W Clear Aluminum Deck Railing Tempered Glass Panel               |          |
| 36830        | 1010742742       | 36 in. H x 30 in. W Clear Aluminum Deck Railing Tempered Glass Panel               |          |
| 36833        | 1010742724       | 36 in. H x 33 in. W Clear Aluminum Deck Railing Tempered Glass Panel               |          |
| 36840        | 1010742728       | 36 in. H x 36 in. W Clear Aluminum Deck Railing Tempered Glass Panel               |          |
| 36843        | 1010742745       | 36 in. H x 39 in. W Clear Aluminum Deck Railing Tempered Glass Panel               |          |
| 36850        | 1010742762       | 36 in. H x 42 in. W Clear Aluminum Deck Railing Tempered Glass Panel               |          |
| 36853        | 1010742747       | 36 in. H x 45 in. W Clear Aluminum Deck Railing Tempered Glass Panel               |          |
| 36863        | 1010742750       | 36 in. H x 48 in. W Clear Aluminum Deck Railing Tempered Glass Panel               |          |
| 36870        | 1010742753       | 36 in. H x 51 in. W Clear Aluminum Deck Railing Tempered Glass Panel               |          |
| 36873        | 1010742765       | 36 in. H x 54 in. W Clear Aluminum Deck Railing Tempered Glass Panel               |          |
| 36880        | 1010742768       | 36 in. H x 57 in. W Clear Aluminum Deck Railing Tempered Glass Panel               |          |
| 36883        | 1010742756       | 36 in. H x 60 in. W Clear Aluminum Deck Railing Tempered Glass Panel               |          |
| 36888        | 1010742759       | 36 in. H x 63 in. W Clear Aluminum Deck Railing Tempered Glass Panel               |          |
| 36891        | 1010742771       | 36 in. H x 66 in. W Clear Aluminum Deck Railing Tempered Glass Panel               |          |
| 36920        | 1010898508       | 2 in. H x 3 in. W White Aluminum Deck Railing Wall Mount Bracket Kit               |          |
| 36921        | 1010898495       | 2 in. H x 3 in. W Matte Black Aluminum Deck Railing Wall Mount Bracket Kit         |          |
| 36930        | 1010898509       | 3 in. H x 2 in. W White Aluminum Deck Railing Stair Bracket Kit                    |          |
| 36931        | 1010898490       | 3 in. H x 2 in. W Matte Black Aluminum Deck Railing Stair Bracket Kit              |          |
| 36950        | 1010898510       | 3 in. H x 2.5 in. W White Aluminum Deck Railing Horizontal Angle Bracket Kit       |          |
| 36951        | 1010898517       | 3 in. H x 2.5 in. W Matte Black Aluminum Deck Railing Horizontal Angle Bracket Kit |          |
| 36710        | 1010898514       | 36 in. H x 6 in. W Aluminum Deck Railing Clear Glass Panel Kit                     |          |
| 36713        | 1010898492       | 36 in. H x 6 in. W Aluminum Deck Railing Tinted Glass Panel Kit                    |          |
| 36160        | 1010742720       | 36 in. H x 40 in. W White Aluminum Deck Railing Picket Gate                        |          |
| 36161        | 1010742731       | 36 in. H x 40 in. W Matte Black Aluminum Deck Railing Picket Gate                  |          |
| 36165        | 1011014206       | 36 in. H x 40 in. W White Aluminum Deck Railing Wide Picket Gate                   |          |
| 36166        | 1011014209       | 36 in. H x 40 in. W Matte Black Aluminum Deck Railing Wide Picket Gate             |          |
| 36220        | 1010898516       | 6 ft. Aluminum Deck Railing Stair Kit with Pickets in White                        |          |
| 36221        | 1010898500       | 6 ft. Aluminum Deck Railing Stair Kit with Pickets in Matte Black                  |          |
| 36320        | 1011014222       | 6 ft. Aluminum Deck Railing Stair Kit with Wide Pickets in White                   |          |
| 36321        | 1011014224       | 6 ft. Aluminum Deck Railing Stair Kit with Wide Pickets in Matte Black             |          |
| 36100        | 1010898493       | 4 ft. White Aluminum Deck Railing Hand and Base Rail                               |          |
| 36101        | 1010898503       | 4 ft. Matte Black Aluminum Deck Railing Hand and Base Rail                         |          |
| 36110        | 1010898496       | 6 ft. White Aluminum Deck Railing Hand and Base Rail                               |          |
| 36111        | 1010898507       | 6 ft. Matte Black Aluminum Deck Railing Hand and Base Rail                         |          |
| 36200        | 1010898512       | 4 ft. White Aluminum Deck Railing Picket and Spacer Kit                            |          |
| 36201        | 1010898499       | 4 ft. Matte Black Aluminum Deck Railing Picket and Spacer Kit                      |          |
| 36210        | 1010898515       | 6 ft. White Aluminum Deck Railing Picket and Spacer Kit                            |          |
| 36211        | 1010898502       | 6 ft. Matte Black Aluminum Deck Railing Picket and Spacer Kit                      |          |
| 36300        | 1011014211       | 4 ft. White Aluminum Deck Railing Wide Picket and Spacer Kit                       |          |
| 36301        | 1011014214       | 4 ft. Aluminum Deck Railing Wide Picket and Spacer Kit in Matte Black              |          |
| 36310        | 1011014215       | 6 ft. White Aluminum Deck Railing Wide Picket and Spacer Kit                       |          |
| 36311        | 1011014217       | 6 ft. White Aluminum Deck Railing Wide Picket and Spacer Kit                       |          |