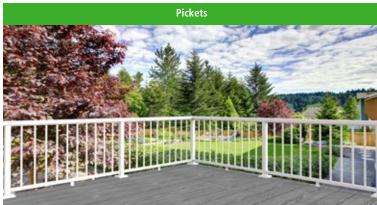

| Peak Model # | Home Depot SKU # | Product Description                                                                | Quantity |
|--------------|------------------|------------------------------------------------------------------------------------|----------|
| 36020        | 1010898506       | 36 in. H x 4 in. W White Aluminum Deck Railing Corner Post Kit                     |          |
| 36021        | 1010898491       | 36 in. H x 4 in. W Matte Black Aluminum Deck Railing Corner Post Kit               |          |
| 36000        | 1010898505       | 36 in. H x 4 in. W White Aluminum Deck Railing End Post Kit                        |          |
| 36001        | 1010898489       | 36 in. H x 4 in. W Matte Black Aluminum Deck Railing End Post Kit                  |          |
| 36010        | 1010898504       | 36 in. H x 4 in. W White Aluminum Deck Railing Mid Post Kit                        |          |
| 36011        | 1010898497       | 36 in. H x 4 in. W Matte Black Aluminum Deck Railing Mid Post Kit                  |          |
| 36050        | 1010898501       | 436 in. H x 4 in. W White Aluminum Deck Railing Stair Post Kit                     |          |
| 36051        | 1010898494       | 36 in. H x 4 in. W Matte Black Aluminum Deck Railing Stair Post Kit                |          |
| 36940        | 1010898511       | 6 ft. W Aluminum Deck Railing Glass Gasket                                         |          |
| 36860        | 1010898513       | 36 in. H x 18 in. W Clear Aluminum Deck Railing Tempered Glass Panel               |          |
| 36895        | 1010898498       | 36 in. H x 21 in. W Clear Aluminum Deck Railing Tempered Glass Panel               |          |
| 36820        | 1010742736       | 36 in. H x 24 in. W Clear Aluminum Deck Railing Tempered Glass Panel               |          |
| 36823        | 1010742739       | 36 in. H x 27 in. W Clear Aluminum Deck Railing Tempered Glass Panel               |          |
| 36830        | 1010742742       | 36 in. H x 30 in. W Clear Aluminum Deck Railing Tempered Glass Panel               |          |
| 36833        | 1010742724       | 36 in. H x 33 in. W Clear Aluminum Deck Railing Tempered Glass Panel               |          |
| 36840        | 1010742728       | 36 in. H x 36 in. W Clear Aluminum Deck Railing Tempered Glass Panel               |          |
| 36843        | 1010742745       | 36 in. H x 39 in. W Clear Aluminum Deck Railing Tempered Glass Panel               |          |
| 36850        | 1010742762       | 36 in. H x 42 in. W Clear Aluminum Deck Railing Tempered Glass Panel               |          |
| 36853        | 1010742747       | 36 in. H x 45 in. W Clear Aluminum Deck Railing Tempered Glass Panel               |          |
| 36863        | 1010742750       | 36 in. H x 48 in. W Clear Aluminum Deck Railing Tempered Glass Panel               |          |
| 36870        | 1010742753       | 36 in. H x 51 in. W Clear Aluminum Deck Railing Tempered Glass Panel               |          |
| 36873        | 1010742765       | 36 in. H x 54 in. W Clear Aluminum Deck Railing Tempered Glass Panel               |          |
| 36880        | 1010742768       | 36 in. H x 57 in. W Clear Aluminum Deck Railing Tempered Glass Panel               |          |
| 36883        | 1010742756       | 36 in. H x 60 in. W Clear Aluminum Deck Railing Tempered Glass Panel               |          |
| 36888        | 1010742759       | 36 in. H x 63 in. W Clear Aluminum Deck Railing Tempered Glass Panel               |          |
| 36891        | 1010742771       | 36 in. H x 66 in. W Clear Aluminum Deck Railing Tempered Glass Panel               |          |
| 36920        | 1010898508       | 2 in. H x 3 in. W White Aluminum Deck Railing Wall Mount Bracket Kit               |          |
| 36921        | 1010898495       | 2 in. H x 3 in. W Matte Black Aluminum Deck Railing Wall Mount Bracket Kit         |          |
| 36930        | 1010898509       | 3 in. H x 2 in. W White Aluminum Deck Railing Stair Bracket Kit                    |          |
| 36931        | 1010898490       | 3 in. H x 2 in. W Matte Black Aluminum Deck Railing Stair Bracket Kit              |          |
| 36950        | 1010898510       | 3 in. H x 2.5 in. W White Aluminum Deck Railing Horizontal Angle Bracket Kit       |          |
| 36951        | 1010898517       | 3 in. H x 2.5 in. W Matte Black Aluminum Deck Railing Horizontal Angle Bracket Kit |          |
| 36710        | 1010898514       | 36 in. H x 6 in. W Aluminum Deck Railing Clear Glass Panel Kit                     |          |
| 36713        | 1010898492       | 36 in. H x 6 in. W Aluminum Deck Railing Tinted Glass Panel Kit                    |          |
| 36160        | 1010742720       | 36 in. H x 40 in. W White Aluminum Deck Railing Picket Gate                        |          |
| 36161        | 1010742731       | 36 in. H x 40 in. W Matte Black Aluminum Deck Railing Picket Gate                  |          |
| 36165        | 1011014206       | 36 in. H x 40 in. W White Aluminum Deck Railing Wide Picket Gate                   |          |
| 36166        | 1011014209       | 36 in. H x 40 in. W Matte Black Aluminum Deck Railing Wide Picket Gate             |          |
| 36220        | 1010898516       | 6 ft. Aluminum Deck Railing Stair Kit with Pickets in White                        |          |
| 36221        | 1010898500       | 6 ft. Aluminum Deck Railing Stair Kit with Pickets in Matte Black                  |          |
| 36320        | 1011014222       | 6 ft. Aluminum Deck Railing Stair Kit with Wide Pickets in White                   |          |
| 36321        | 1011014224       | 6 ft. Aluminum Deck Railing Stair Kit with Wide Pickets in Matte Black             |          |
| 36100        | 1010898493       | 4 ft. White Aluminum Deck Railing Hand and Base Rail                               |          |
| 36101        | 1010898503       | 4 ft. Matte Black Aluminum Deck Railing Hand and Base Rail                         |          |
| 36110        | 1010898496       | 6 ft. White Aluminum Deck Railing Hand and Base Rail                               |          |
| 36111        | 1010898507       | 6 ft. Matte Black Aluminum Deck Railing Hand and Base Rail                         |          |
| 36200        | 1010898512       | 4 ft. White Aluminum Deck Railing Picket and Spacer Kit                            |          |
| 36201        | 1010898499       | 4 ft. Matte Black Aluminum Deck Railing Picket and Spacer Kit                      |          |
| 36210        | 1010898515       | 6 ft. White Aluminum Deck Railing Picket and Spacer Kit                            |          |
| 36211        | 1010898502       | 6 ft. Matte Black Aluminum Deck Railing Picket and Spacer Kit                      |          |
| 36300        | 1011014211       | 4 ft. White Aluminum Deck Railing Wide Picket and Spacer Kit                       |          |
| 36301        | 1011014214       | 4 ft. Aluminum Deck Railing Wide Picket and Spacer Kit in Matte Black              |          |
| 36310        | 1011014215       | 6 ft. White Aluminum Deck Railing Wide Picket and Spacer Kit                       |          |
| 36311        | 1011014217       | 6 ft. White Aluminum Deck Railing Wide Picket and Spacer Kit                       |          |