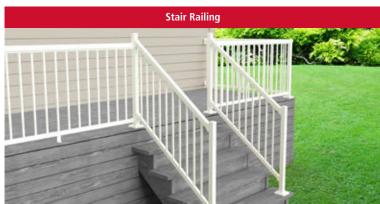

| Peak Model # | Home Depot SKU # | Product Description                                                                | Quantity |
|--------------|------------------|------------------------------------------------------------------------------------|----------|
| 36020        | 1010898506       | 36 in. H x 4 in. W White Aluminum Deck Railing Corner Post Kit                     |          |
| 36021        | 1010898491       | 36 in. H x 4 in. W Matte Black Aluminum Deck Railing Corner Post Kit               |          |
| 36000        | 1010898505       | 36 in. H x 4 in. W White Aluminum Deck Railing End Post Kit                        |          |
| 36001        | 1010898489       | 36 in. H x 4 in. W Matte Black Aluminum Deck Railing End Post Kit                  |          |
| 36010        | 1010898504       | 36 in. H x 4 in. W White Aluminum Deck Railing Mid Post Kit                        |          |
| 36011        | 1010898497       | 36 in. H x 4 in. W Matte Black Aluminum Deck Railing Mid Post Kit                  |          |
| 36050        | 1010898501       | 436 in. H x 4 in. W White Aluminum Deck Railing Stair Post Kit                     |          |
| 36051        | 1010898494       | 36 in. H x 4 in. W Matte Black Aluminum Deck Railing Stair Post Kit                |          |
| 36940        | 1010898511       | 6 ft. W Aluminum Deck Railing Glass Gasket                                         |          |
| 36860        | 1010898513       | 36 in. H x 18 in. W Clear Aluminum Deck Railing Tempered Glass Panel               |          |
| 36895        | 1010898498       | 36 in. H x 21 in. W Clear Aluminum Deck Railing Tempered Glass Panel               |          |
| 36820        | 1010742736       | 36 in. H x 24 in. W Clear Aluminum Deck Railing Tempered Glass Panel               |          |
| 36823        | 1010742739       | 36 in. H x 27 in. W Clear Aluminum Deck Railing Tempered Glass Panel               |          |
| 36830        | 1010742742       | 36 in. H x 30 in. W Clear Aluminum Deck Railing Tempered Glass Panel               |          |
| 36833        | 1010742724       | 36 in. H x 33 in. W Clear Aluminum Deck Railing Tempered Glass Panel               |          |
| 36840        | 1010742728       | 36 in. H x 36 in. W Clear Aluminum Deck Railing Tempered Glass Panel               |          |
| 36843        | 1010742745       | 36 in. H x 39 in. W Clear Aluminum Deck Railing Tempered Glass Panel               |          |
| 36850        | 1010742762       | 36 in. H x 42 in. W Clear Aluminum Deck Railing Tempered Glass Panel               |          |
| 36853        | 1010742747       | 36 in. H x 45 in. W Clear Aluminum Deck Railing Tempered Glass Panel               |          |
| 36863        | 1010742750       | 36 in. H x 48 in. W Clear Aluminum Deck Railing Tempered Glass Panel               |          |
| 36870        | 1010742753       | 36 in. H x 51 in. W Clear Aluminum Deck Railing Tempered Glass Panel               |          |
| 36873        | 1010742765       | 36 in. H x 54 in. W Clear Aluminum Deck Railing Tempered Glass Panel               |          |
| 36880        | 1010742768       | 36 in. H x 57 in. W Clear Aluminum Deck Railing Tempered Glass Panel               |          |
| 36883        | 1010742756       | 36 in. H x 60 in. W Clear Aluminum Deck Railing Tempered Glass Panel               |          |
| 36888        | 1010742759       | 36 in. H x 63 in. W Clear Aluminum Deck Railing Tempered Glass Panel               |          |
| 36891        | 1010742771       | 36 in. H x 66 in. W Clear Aluminum Deck Railing Tempered Glass Panel               |          |
| 36920        | 1010898508       | 2 in. H x 3 in. W White Aluminum Deck Railing Wall Mount Bracket Kit               |          |
| 36921        | 1010898495       | 2 in. H x 3 in. W Matte Black Aluminum Deck Railing Wall Mount Bracket Kit         |          |
| 36930        | 1010898509       | 3 in. H x 2 in. W White Aluminum Deck Railing Stair Bracket Kit                    |          |
| 36931        | 1010898490       | 3 in. H x 2 in. W Matte Black Aluminum Deck Railing Stair Bracket Kit              |          |
| 36950        | 1010898510       | 3 in. H x 2.5 in. W White Aluminum Deck Railing Horizontal Angle Bracket Kit       |          |
| 36951        | 1010898517       | 3 in. H x 2.5 in. W Matte Black Aluminum Deck Railing Horizontal Angle Bracket Kit |          |
| 36710        | 1010898514       | 36 in. H x 6 in. W Aluminum Deck Railing Clear Glass Panel Kit                     |          |
| 36713        | 1010898492       | 36 in. H x 6 in. W Aluminum Deck Railing Tinted Glass Panel Kit                    |          |
| 36160        | 1010742720       | 36 in. H x 40 in. W White Aluminum Deck Railing Picket Gate                        |          |
| 36161        | 1010742731       | 36 in. H x 40 in. W Matte Black Aluminum Deck Railing Picket Gate                  |          |
| 36165        | 1011014206       | 36 in. H x 40 in. W White Aluminum Deck Railing Wide Picket Gate                   |          |
| 36166        | 1011014209       | 36 in. H x 40 in. W Matte Black Aluminum Deck Railing Wide Picket Gate             |          |
| 36220        | 1010898516       | 6 ft. Aluminum Deck Railing Stair Kit with Pickets in White                        |          |
| 36221        | 1010898500       | 6 ft. Aluminum Deck Railing Stair Kit with Pickets in Matte Black                  |          |
| 36320        | 1011014222       | 6 ft. Aluminum Deck Railing Stair Kit with Wide Pickets in White                   |          |
| 36321        | 1011014224       | 6 ft. Aluminum Deck Railing Stair Kit with Wide Pickets in Matte Black             |          |
| 36100        | 1010898493       | 4 ft. White Aluminum Deck Railing Hand and Base Rail                               |          |
| 36101        | 1010898503       | 4 ft. Matte Black Aluminum Deck Railing Hand and Base Rail                         |          |
| 36110        | 1010898496       | 6 ft. White Aluminum Deck Railing Hand and Base Rail                               |          |
| 36111        | 1010898507       | 6 ft. Matte Black Aluminum Deck Railing Hand and Base Rail                         |          |
| 36200        | 1010898512       | 4 ft. White Aluminum Deck Railing Picket and Spacer Kit                            |          |
| 36201        | 1010898499       | 4 ft. Matte Black Aluminum Deck Railing Picket and Spacer Kit                      |          |
| 36210        | 1010898515       | 6 ft. White Aluminum Deck Railing Picket and Spacer Kit                            |          |
| 36211        | 1010898502       | 6 ft. Matte Black Aluminum Deck Railing Picket and Spacer Kit                      |          |
| 36300        | 1011014211       | 4 ft. White Aluminum Deck Railing Wide Picket and Spacer Kit                       |          |
| 36301        | 1011014214       | 4 ft. Aluminum Deck Railing Wide Picket and Spacer Kit in Matte Black              |          |
| 36310        | 1011014215       | 6 ft. White Aluminum Deck Railing Wide Picket and Spacer Kit                       |          |
| 36311        | 1011014217       | 6 ft. White Aluminum Deck Railing Wide Picket and Spacer Kit                       |          |