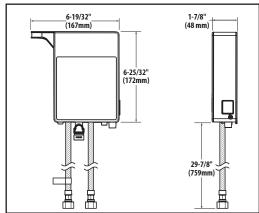

device consists of two independently operating check valves, a primary and a secondary which prevent backflow
- ADA for lever handle

#### WARRANTY

- Limited lifetime warranty against leaks, drips, finish defects to the original consumer purchaser
- 5 year warranty electronic operation defects to the original consumer purchaser
- 5 year warranty against leaks, drips, finish defects if used in commercial installations
- 1 year warranty against electronic operation defects if used in commercial installations



# **Specifications**



### Align-Single Handle High Arc Pulldown Kitchen Faucet

Models: 7565EV series

NOTE: THIS FAUCET IS DESIGNED TO BE INSTALLED

THROUGH 1 HOLE, 1-1/2" (38mm) MIN. DIA.

(OPTIONAL 3-HOLE ESCUTCHEON 141002 SERIES AVAILABLE)





## Close up view of Control Box





FOR MORE INFORMATION CALL: 1-800-BUY-MOEN