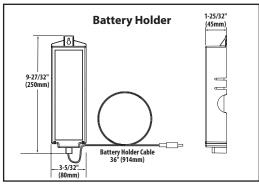

#### **FAUCET DESCRIPTION**

- · Versatile, hands-free convenience in the kitchen
- Power Clean™ spray technology
- · Allows users to control the faucet in 4 unique ways: Handle, Sensor, Voice and App
- Powered by 6 D alkaline batteries or optional AC adapter with power splitter
- Reflex™ pulldown system offers smooth operation, easy movement and secure docking
- · Metal construction with various finishes identified by suffix
- Duralock™ quick connect
- · Pulldown spray with 68" braided hose
- Control box flexible supply lines with 3/8" compression fittings
- High arc spout provides height and reach to fill or clean large pots while pull down wand provides the maneuverability for cleaning or rinsing