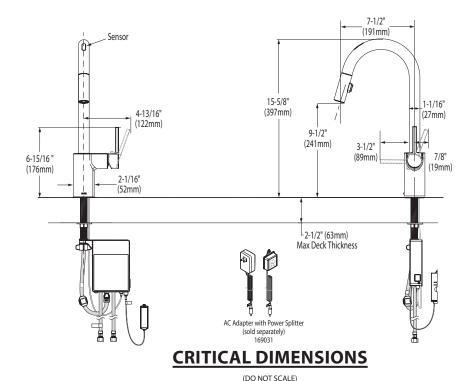

### Align-Single Handle High Arc Pulldown Kitchen Faucet

Models: 7565EV series

NOTE: THIS FAUCET IS DESIGNED TO BE INSTALLED

THROUGH 1 HOLE, 1-1/2" (38mm) MIN. DIA.

(OPTIONAL 3-HOLE ESCUTCHEON 141002 SERIES AVAILABLE)