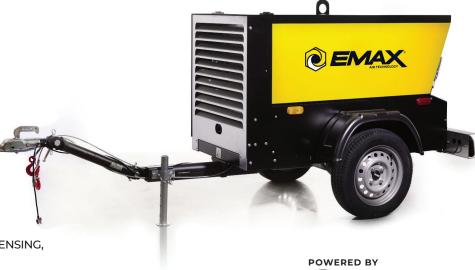

## DIESEL ROTARY SCREW

## **FEATURES**

- DUAL AXLE LOCKS
- PROGRESSIVE FLOW REGULATION
- STARTING SYSTEM WITH CLOSED AIR VALVE
- OPERATION AT HIGH AMBIENT TEMPERATURES AS STANDARD
- AIR-OIL SEPARATION IN 3 STEPS
- ELECTRIC DIESEL FUEL PUMP
- REMOVABLE SIDE PANELS
- EASILY ACCESSABLE AIR OUTLETS AND FUEL TANK
- AUTO ADJUSTABLE HEIGHT TOW BAR
- PERFECT FOR MOBILE APPLICATIONS
- COMPACT DESIGN FOR EASY MOBILITY
- DOT CERTIFIED FOR HIGHWAY USE, LICENSING, AND TITLE REGISTRATION
- VARIABLE SPEED = HIGHER FUEL EFFICIENCY + LONGER LIFE

## **TECH SPECS**

Emax E450 series delivers Premium Performance, Quality, and Value.