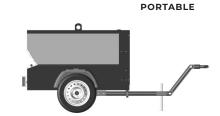

## **FEATURES**

- DUAL AXLE LOCKS
- PROGRESSIVE FLOW REGULATION
- STARTING SYSTEM WITH CLOSED AIR VALVE
- OPERATION AT HIGH AMBIENT TEMPERATURES AS STANDARD
- AIR-OIL SEPARATION IN 3 STEPS
- ELECTRIC DIESEL FUEL PUMP
- REMOVABLE SIDE PANELS
- EASILY ACCESSABLE AIR OUTLETS AND FUEL TANK
- AUTO ADJUSTABLE HEIGHT TOW BAR
- PERFECT FOR MOBILE APPLICATIONS
- COMPACT DESIGN FOR EASY MOBILITY
- DOT CERTIFIED FOR HIGHWAY USE, LICENSING, AND TITLE REGISTRATION
- VARIABLE SPEED = HIGHER FUEL EFFICIENCY + LONGER LIFE