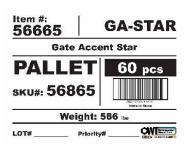

### Ornamental Insert Assemblies packing Item #: Box packing-56665

box shown without flaps for clarity

56658

| PART NUMBER | WEIGHT    |
|-------------|-----------|
| 56665       | 44.77 LBS |
| 56658       | 59.52 LBS |
| 56659       | 49.16 LBS |

Weight: see table LBS

Scale: 1:8

Last updated: 10/14/2016

Ornamental Insert Assemblies packing

Item #: Pallet packing

Total number of cases: 12

additional pallet packing instructions plywood on top layer

- strap to pallet
- clear wrap around boxes