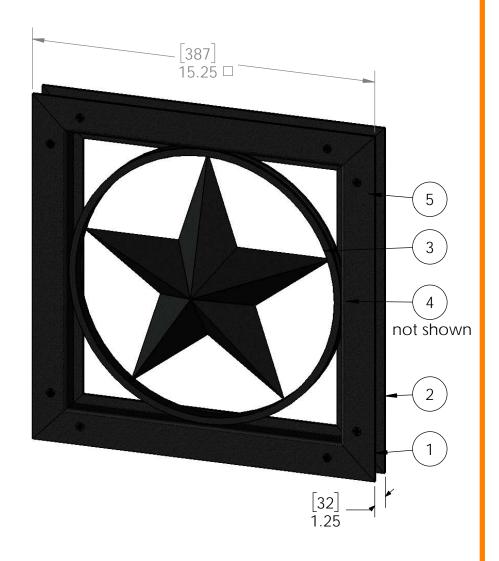

### **Product & Packaging Specs** 15-1/4" x 15-1/4" Star Accent (GA-STAR)

| ITEM<br>NO. | 56665-10/QTY. | PART<br>NUMBER | DESCRIPTION                                      |
|-------------|---------------|----------------|--------------------------------------------------|
| 1           | 1             | 56665-11       | Assembly,<br>Front Frame                         |
| 2           | 1             | 56665-14       | Assembly,<br>Back Frame                          |
| 3           | 1             | 56665-13       | Star Accent<br>Screw, Set M2                     |
| 4           | 4             | 80045          | x 5mm                                            |
| 5           | 16            | 80007          | Screw, #10 x<br>1/2" Flathead<br>Phillips, Black |

### **Product & Packaging Specs** 15-1/4" x 15-1/4" Star Accent (GA-STAR)

Item #: 56665

Weight: 12.15 LBS

Scale: 1:4

Last updated: 10/14/2016