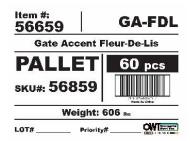

# Product & Packaging Specs 15-1/4" x 15-1/4" Fleur-De-Lis Accent (GA-FDL)

|   | ● ●              | •    |
|---|------------------|------|
| • | •                |      |
|   |                  |      |
|   |                  |      |
|   |                  |      |
|   |                  |      |
|   |                  |      |
| • |                  |      |
|   | •                | [3]  |
|   | [387]<br>15.25 □ | [32] |

| ITEM<br>NO. | 56659-10/QTY. | PART<br>NUMBER | DESCRIPTION                                         |
|-------------|---------------|----------------|-----------------------------------------------------|
| 1           | 1             | 56665-11       | Assembly,<br>Front Frame                            |
| 2           | 1             | 56665-14       | Assembly,<br>Back Frame                             |
| 3           | 1             | 56659-13       | Fleur-De-Lis<br>Accent                              |
| 4           | 4             | 80045          | Screw, Set<br>M2 x 5mm                              |
| 5           | 16            | 80007          | Screw, #10 x<br>1/2"<br>Flathead<br>Phillips, Black |

# **Product & Packaging Specs** 15-1/4" x 15-1/4" Fleur-De-Lis Accent (GA-FDL)

Item #: 56659

Weight: 13.43 LBS

Scale: 1:4

Last updated: 10/14/2016