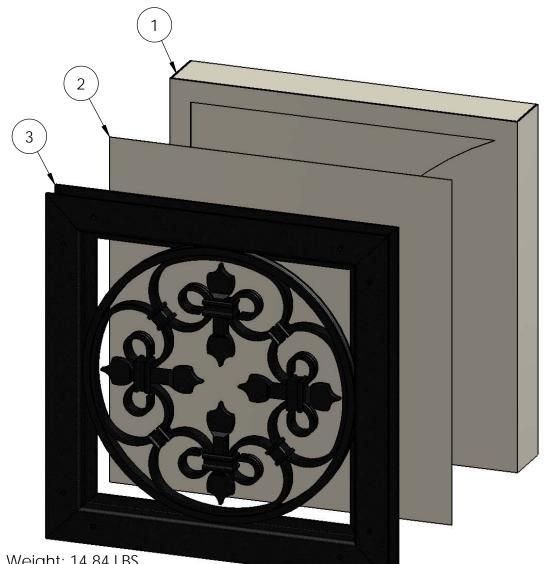

# Product & Packaging Specs 15-1/4" x 15-1/4" Fleur-De-Lis Accent (GA-FDL)

|   | ● ●              | •    |
|---|------------------|------|
| • | •                |      |
|   |                  |      |
|   |                  |      |
|   |                  |      |
|   |                  |      |
|   |                  |      |
| • |                  |      |
|   | •                | [3]  |
|   | [387]<br>15.25 □ | [32] |

| ITEM<br>NO. | 56659-10/QTY. | PART<br>NUMBER | DESCRIPTION                                         |
|-------------|---------------|----------------|-----------------------------------------------------|
| 1           | 1             | 56665-11       | Assembly,<br>Front Frame                            |
| 2           | 1             | 56665-14       | Assembly,<br>Back Frame                             |
| 3           | 1             | 56659-13       | Fleur-De-Lis<br>Accent                              |
| 4           | 4             | 80045          | Screw, Set<br>M2 x 5mm                              |
| 5           | 16            | 80007          | Screw, #10 x<br>1/2"<br>Flathead<br>Phillips, Black |

Weight: 13.43 LBS

Scale: 1:4

Last updated: 10/14/2016

15-1/4" x 15-1/4" Scroll Accent (GA-SCROLL)

Item #: 56658

not shown

Weight: 14.76 LBS

Scale: 1:4