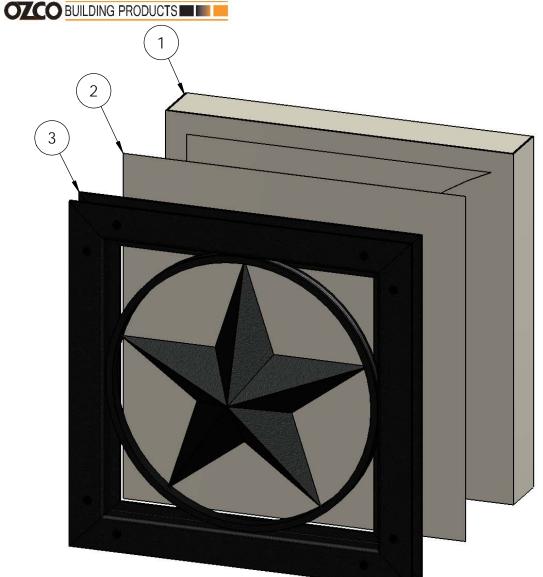

### **Product & Packaging Specs** 15-1/4" x 15-1/4" Star Accent (GA-STAR)

| ITEM<br>NO. | 56665-10/QTY. | PART<br>NUMBER | DESCRIPTION                                      |
|-------------|---------------|----------------|--------------------------------------------------|
| 1           | 1             | 56665-11       | Assembly,<br>Front Frame                         |
| 2           | 1             | 56665-14       | Assembly,<br>Back Frame                          |
| 3           | 1             | 56665-13       | Star Accent<br>Screw, Set M2                     |
| 4           | 4             | 80045          | x 5mm                                            |
| 5           | 16            | 80007          | Screw, #10 x<br>1/2" Flathead<br>Phillips, Black |

### **Product & Packaging Specs** 15-1/4" x 15-1/4" Star Accent (GA-STAR)

Item #: 56665

Weight: 12.15 LBS

Scale: 1:4

Last updated: 10/14/2016