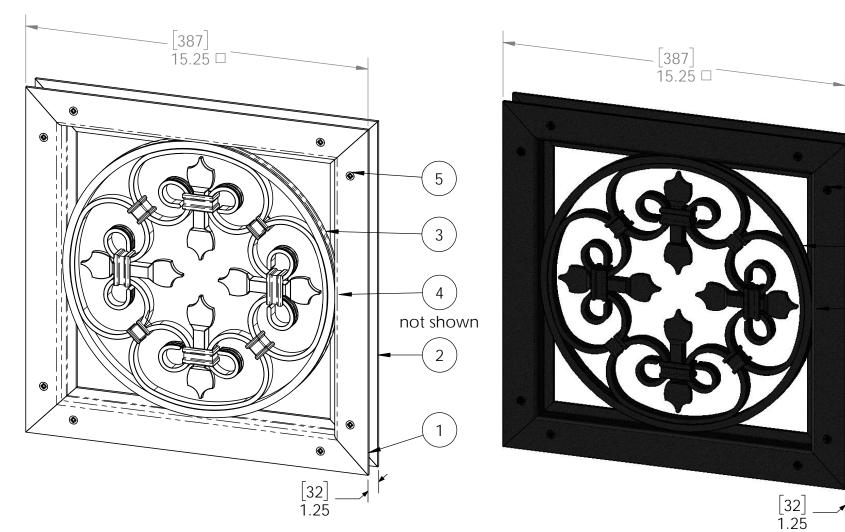

Weight: 13.43 LBS

Scale: 1:4

Last updated: 10/14/2016

15-1/4" x 15-1/4" Scroll Accent (GA-SCROLL)

Item #: 56658

not shown

Weight: 14.76 LBS

Scale: 1:4

Weight: 12.15 LBS

Scale: 1:4

Last updated: 10/14/2016

15-1/4" x 15-1/4" Scroll Accent (GA-SCROLL)

Item #: 56658

| ITEM<br>NO. | 56658-10/QTY. | PART<br>NUMBER | DESCRIPTION                                      |
|-------------|---------------|----------------|--------------------------------------------------|
| 1           | 1             | 56665-11       | Assembly,<br>Front Frame                         |
| 2           | 1             | 56665-14       | Assembly,<br>Back Frame                          |
| 3           | 1             | 56658-13       | Scroll Accent                                    |
| 4           | 4             | 80045          | Screw, Set<br>M2 x 5mm                           |
| 5           | 16            | 80007          | Screw, #10 x<br>1/2" Flathead<br>Phillips, Black |