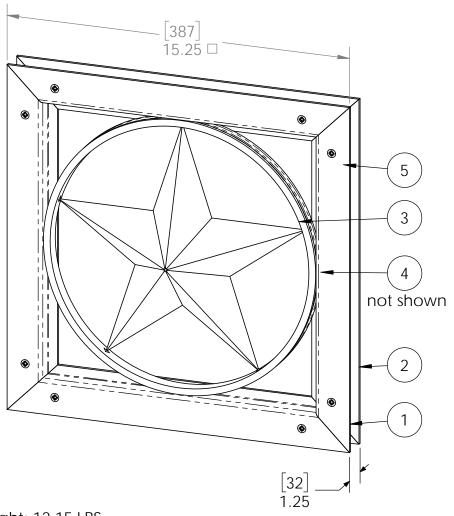

### **Product & Packaging Specs** 15-1/4" x 15-1/4" Star Accent (GA-STAR)

Item #: 56665

Weight: 12.15 LBS

Scale: 1:4

Last updated: 10/14/2016

### **Product & Packaging Specs** 15-1/4" x 15-1/4" Star Accent (GA-STAR)

| ITEM<br>NO. | 56665-10/QTY. | PART<br>NUMBER | DESCRIPTION                                      |
|-------------|---------------|----------------|--------------------------------------------------|
| 1           | 1             | 56665-11       | Assembly,<br>Front Frame                         |
| 2           | 1             | 56665-14       | Assembly,<br>Back Frame                          |
| 3           | 1             | 56665-13       | Star Accent<br>Screw, Set M2                     |
| 4           | 4             | 80045          | x 5mm                                            |
| 5           | 16            | 80007          | Screw, #10 x<br>1/2" Flathead<br>Phillips, Black |