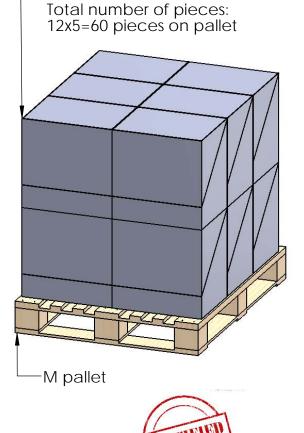

Weight: see table LBS

Scale: 1:8

Last updated: 10/14/2016

Ornamental Insert Assemblies packing

Item #: Pallet packing

Total number of cases: 12

additional pallet packing instructions plywood on top layer

- strap to pallet
- clear wrap around boxes

Weight: see table LBS

Scale: 1:16

Last updated: 10/14/2016