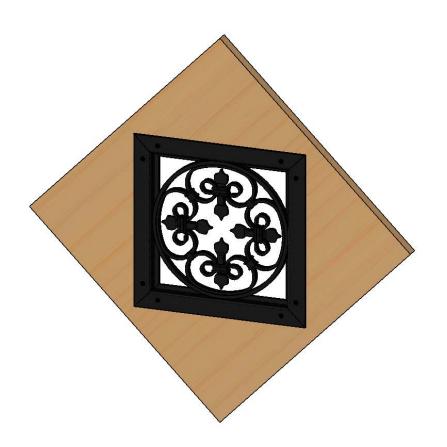

# Product & Packaging Specs 15-1/4" x 15-1/4" Fleur-De-Lis Accent (GA-FDL)

|   | ● ●              | •    |
|---|------------------|------|
| • | •                |      |
|   |                  |      |
|   |                  |      |
|   |                  |      |
|   |                  |      |
|   |                  |      |
| • |                  |      |
|   | •                | [3]  |
|   | [387]<br>15.25 □ | [32] |

| ITEM<br>NO. | 56659-10/QTY. | PART<br>NUMBER | DESCRIPTION                                         |
|-------------|---------------|----------------|-----------------------------------------------------|
| 1           | 1             | 56665-11       | Assembly,<br>Front Frame                            |
| 2           | 1             | 56665-14       | Assembly,<br>Back Frame                             |
| 3           | 1             | 56659-13       | Fleur-De-Lis<br>Accent                              |
| 4           | 4             | 80045          | Screw, Set<br>M2 x 5mm                              |
| 5           | 16            | 80007          | Screw, #10 x<br>1/2"<br>Flathead<br>Phillips, Black |

# **Product & Packaging Specs** 15-1/4" x 15-1/4" Fleur-De-Lis Accent (GA-FDL)

Item #: 56659

Weight: 13.43 LBS

Scale: 1:4

Last updated: 10/14/2016