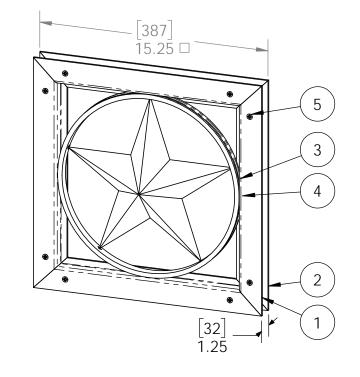

### **Product & Packaging Specs** 15-1/4" x 15-1/4" Star Accent (GA-STAR)

| ITEM<br>NO. | 56665-10/QTY. | PART<br>NUMBER | DESCRIPTION                                      |
|-------------|---------------|----------------|--------------------------------------------------|
| 1           | 1             | 56665-11       | Assembly,<br>Front Frame                         |
| 2           | 1             | 56665-14       | Assembly,<br>Back Frame                          |
| 3           | 1             | 56665-13       | Star Accent<br>Screw, Set M2                     |
| 4           | 4             | 80045          | x 5mm                                            |
| 5           | 16            | 80007          | Screw, #10 x<br>1/2" Flathead<br>Phillips, Black |

### **Product & Packaging Specs** 15-1/4" x 15-1/4" Star Accent (GA-STAR)

Item #: 56665

Weight: 12.15 LBS

Scale: 1:4

Last updated: 10/14/2016