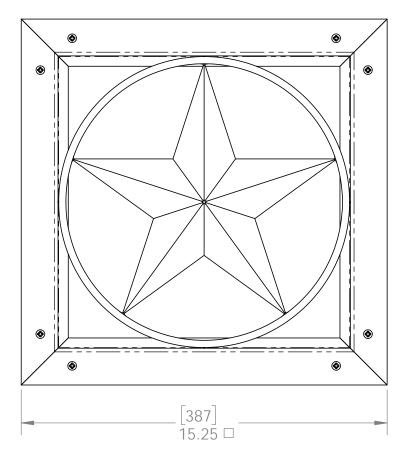

### **Product & Packaging Specs** 15-1/4" x 15-1/4" Star Accent (GA-STAR)

Item #: 56665

Weight: 12.15 LBS

Scale: 1:4

Last updated: 10/14/2016

### **Product & Packaging Specs** 15-1/4" x 15-1/4" Star Accent (GA-STAR)

| ITEM<br>NO. | 56665-10/QTY. | PART<br>NUMBER | DESCRIPTION                                      |
|-------------|---------------|----------------|--------------------------------------------------|
| 1           | 1             | 56665-11       | Assembly,<br>Front Frame                         |
| 2           | 1             | 56665-14       | Assembly,<br>Back Frame                          |
| 3           | 1             | 56665-13       | Star Accent<br>Screw, Set M2                     |
| 4           | 4             | 80045          | x 5mm                                            |
| 5           | 16            | 80007          | Screw, #10 x<br>1/2" Flathead<br>Phillips, Black |