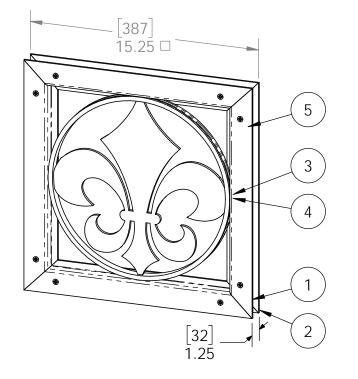

# Product & Packaging Specs 15-1/4" x 15-1/4" Fleur-De-Lis Accent (GA-FDL)

|   | ● ●              | •    |
|---|------------------|------|
| • | •                |      |
|   |                  |      |
|   |                  |      |
|   |                  |      |
|   |                  |      |
|   |                  |      |
| • |                  |      |
|   | •                | [3]  |
|   | [387]<br>15.25 □ | [32] |

# **Product & Packaging Specs** 15-1/4" x 15-1/4" Fleur-De-Lis Accent (GA-FDL)

Item #: 56659

Weight: 13.43 LBS

Scale: 1:4

Last updated: 10/14/2016

| ITEM<br>NO. | 56659-10/QTY. | PART<br>NUMBER | DESCRIPTION                                         |
|-------------|---------------|----------------|-----------------------------------------------------|
| 1           | 1             | 56665-11       | Assembly,<br>Front Frame                            |
| 2           | 1             | 56665-14       | Assembly,<br>Back Frame                             |
| 3           | 1             | 56659-13       | Fleur-De-Lis<br>Accent                              |
| 4           | 4             | 80045          | Screw, Set<br>M2 x 5mm                              |
| 5           | 16            | 80007          | Screw, #10 x<br>1/2"<br>Flathead<br>Phillips, Black |