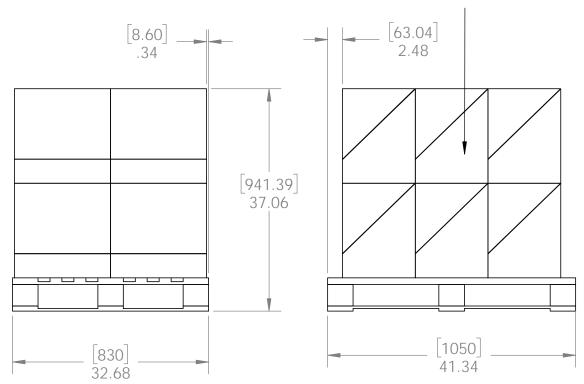

Weight: see table LBS

Scale: 1:8

Last updated: 10/14/2016

Ornamental Insert Assemblies packing

Item #: Pallet packing

Total number of cases: 12

additional pallet packing instructions plywood on top layer

- strap to pallet
- clear wrap around boxes

Weight: see table LBS

Scale: 1:16

Last updated: 10/14/2016