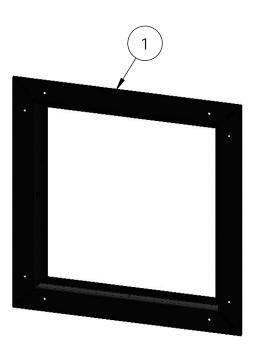

### **Product & Packaging Specs** 15-1/4" x 15-1/4" Star Accent (GA-STAR)

| ITEM<br>NO. | 56665-10/QTY. | PART<br>NUMBER | DESCRIPTION                                      |
|-------------|---------------|----------------|--------------------------------------------------|
| 1           | 1             | 56665-11       | Assembly,<br>Front Frame                         |
| 2           | 1             | 56665-14       | Assembly,<br>Back Frame                          |
| 3           | 1             | 56665-13       | Star Accent<br>Screw, Set M2                     |
| 4           | 4             | 80045          | x 5mm                                            |
| 5           | 16            | 80007          | Screw, #10 x<br>1/2" Flathead<br>Phillips, Black |