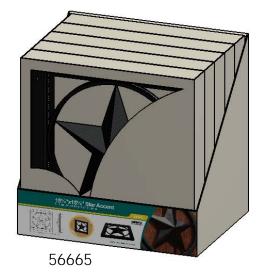

### **Product & Packaging Specs** 15-1/4" x 15-1/4" Star Accent (GA-STAR)

| ITEM<br>NO. | 56665-10/QTY. | PART<br>NUMBER | DESCRIPTION                                      |
|-------------|---------------|----------------|--------------------------------------------------|
| 1           | 1             | 56665-11       | Assembly,<br>Front Frame                         |
| 2           | 1             | 56665-14       | Assembly,<br>Back Frame                          |
| 3           | 1             | 56665-13       | Star Accent<br>Screw, Set M2                     |
| 4           | 4             | 80045          | x 5mm                                            |
| 5           | 16            | 80007          | Screw, #10 x<br>1/2" Flathead<br>Phillips, Black |

### **Product & Packaging Specs** 15-1/4" x 15-1/4" Star Accent (GA-STAR)

Item #: 56665

Weight: 12.15 LBS

Scale: 1:4

Last updated: 10/14/2016