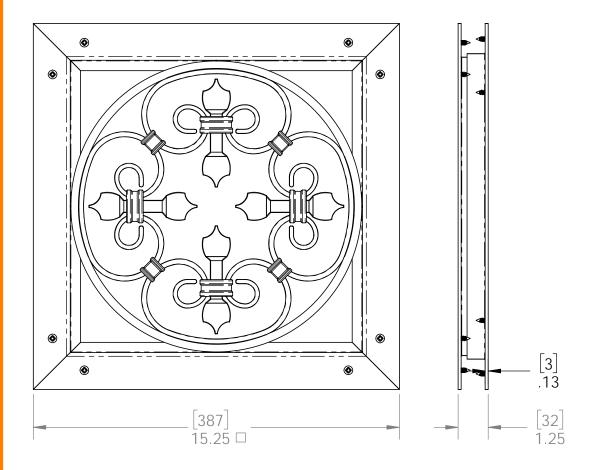

# Product & Packaging Specs 15-1/4" x 15-1/4" Fleur-De-Lis Accent (GA-FDL)

|   | ● ●              | •    |
|---|------------------|------|
| • | •                |      |
|   |                  |      |
|   |                  |      |
|   |                  |      |
|   |                  |      |
|   |                  |      |
| • |                  |      |
|   | •                | [3]  |
|   | [387]<br>15.25 □ | [32] |

| ITEM<br>NO. | 56659-10/QTY. | PART<br>NUMBER | DESCRIPTION                                         |
|-------------|---------------|----------------|-----------------------------------------------------|
| 1           | 1             | 56665-11       | Assembly,<br>Front Frame                            |
| 2           | 1             | 56665-14       | Assembly,<br>Back Frame                             |
| 3           | 1             | 56659-13       | Fleur-De-Lis<br>Accent                              |
| 4           | 4             | 80045          | Screw, Set<br>M2 x 5mm                              |
| 5           | 16            | 80007          | Screw, #10 x<br>1/2"<br>Flathead<br>Phillips, Black |

# **Product & Packaging Specs** 15-1/4" x 15-1/4" Fleur-De-Lis Accent (GA-FDL)

Item #: 56659

Weight: 13.43 LBS

Scale: 1:4

Last updated: 10/14/2016