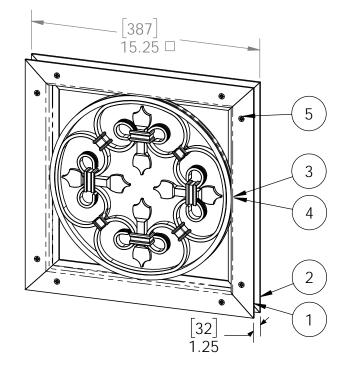

### **Product & Packaging Specs** 15-1/4" x 15-1/4" Star Accent (GA-STAR)

Item #: 56665

Weight: 12.15 LBS

Scale: 1:4

Last updated: 10/14/2016

### **Product & Packaging Specs** 15-1/4" x 15-1/4" Star Accent (GA-STAR)

| ITEM<br>NO. | 56665-10/QTY. | PART<br>NUMBER | DESCRIPTION                                      |
|-------------|---------------|----------------|--------------------------------------------------|
| 1           | 1             | 56665-11       | Assembly,<br>Front Frame                         |
| 2           | 1             | 56665-14       | Assembly,<br>Back Frame                          |
| 3           | 1             | 56665-13       | Star Accent<br>Screw, Set M2                     |
| 4           | 4             | 80045          | x 5mm                                            |
| 5           | 16            | 80007          | Screw, #10 x<br>1/2" Flathead<br>Phillips, Black |