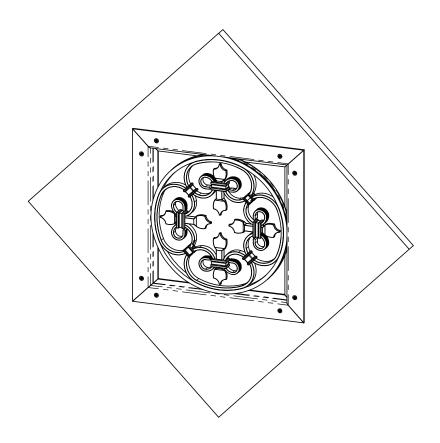

Weight: 12.15 LBS

Scale: 1:4

Last updated: 10/14/2016

15-1/4" x 15-1/4" Scroll Accent (GA-SCROLL)

Item #: 56658

| ITEM<br>NO. | 56658-10/QTY. | PART<br>NUMBER | DESCRIPTION                                      |
|-------------|---------------|----------------|--------------------------------------------------|
| 1           | 1             | 56665-11       | Assembly,<br>Front Frame                         |
| 2           | 1             | 56665-14       | Assembly,<br>Back Frame                          |
| 3           | 1             | 56658-13       | Scroll Accent                                    |
| 4           | 4             | 80045          | Screw, Set<br>M2 x 5mm                           |
| 5           | 16            | 80007          | Screw, #10 x<br>1/2" Flathead<br>Phillips, Black |

Weight: 13.43 LBS

Scale: 1:4

Last updated: 10/14/2016

15-1/4" x 15-1/4" Scroll Accent (GA-SCROLL)

Item #: 56658

not shown

Weight: 14.76 LBS

Scale: 1:4

Last updated: 10/14/2016