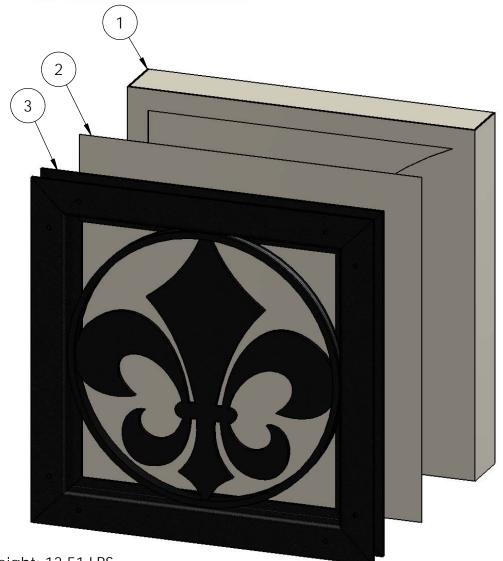

# Product & Packaging Specs 15-1/4" x 15-1/4" Fleur-De-Lis Accent (GA-FDL)

|   | ● ●              | •    |
|---|------------------|------|
| • | •                |      |
|   |                  |      |
|   |                  |      |
|   |                  |      |
|   |                  |      |
|   |                  |      |
| • |                  |      |
|   | •                | [3]  |
|   | [387]<br>15.25 □ | [32] |

| ITEM<br>NO. | 56659-10/QTY. | PART<br>NUMBER | DESCRIPTION                                         |
|-------------|---------------|----------------|-----------------------------------------------------|
| 1           | 1             | 56665-11       | Assembly,<br>Front Frame                            |
| 2           | 1             | 56665-14       | Assembly,<br>Back Frame                             |
| 3           | 1             | 56659-13       | Fleur-De-Lis<br>Accent                              |
| 4           | 4             | 80045          | Screw, Set<br>M2 x 5mm                              |
| 5           | 16            | 80007          | Screw, #10 x<br>1/2"<br>Flathead<br>Phillips, Black |