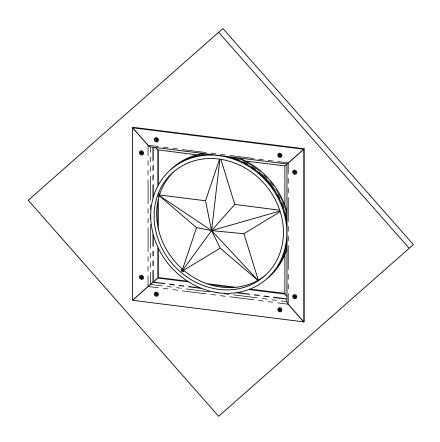

### **Product & Packaging Specs** 15-1/4" x 15-1/4" Star Accent (GA-STAR)

| ITEM<br>NO. | 56665-10/QTY. | PART<br>NUMBER | DESCRIPTION                                      |
|-------------|---------------|----------------|--------------------------------------------------|
| 1           | 1             | 56665-11       | Assembly,<br>Front Frame                         |
| 2           | 1             | 56665-14       | Assembly,<br>Back Frame                          |
| 3           | 1             | 56665-13       | Star Accent<br>Screw, Set M2                     |
| 4           | 4             | 80045          | x 5mm                                            |
| 5           | 16            | 80007          | Screw, #10 x<br>1/2" Flathead<br>Phillips, Black |

### **Product & Packaging Specs** 15-1/4" x 15-1/4" Star Accent (GA-STAR)

Item #: 56665

Weight: 12.15 LBS

Scale: 1:4

Last updated: 10/14/2016