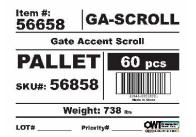

#### **Product & Packaging Specs**

Ornamental Insert Assemblies packing
Item #: Box packing-56659

| ITEM<br>NO. | QTY. | PART<br>NUMBER                     | DESCRIPTION                                                   |
|-------------|------|------------------------------------|---------------------------------------------------------------|
| 1           | 1    | Ornamental<br>Insert Boxes         | Box,<br>Ornamental<br>Insert                                  |
| 2           | 1    | Ornamental<br>Insert Box<br>Insert | Insert,<br>Ornamental<br>Insert Box                           |
| 3           | 1    | 56659                              | Assembly,<br>15-1/4" x 15-<br>1/4" Fleur-<br>De-Lis<br>Accent |

| PART NUMBER | WEIGHT   |
|-------------|----------|
| 56659       | 9.47 LBS |