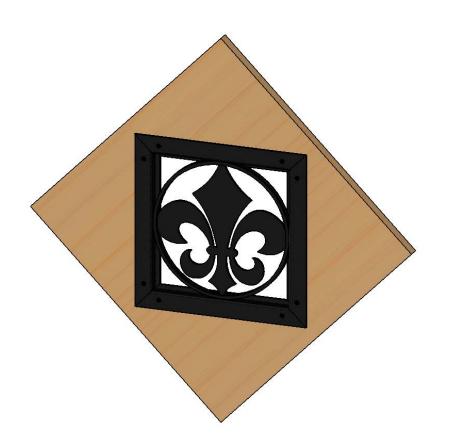

# Product & Packaging Specs 15-1/4" x 15-1/4" Fleur-De-Lis Accent (GA-FDL)

|   | ● ●              | •    |
|---|------------------|------|
| • | •                |      |
|   |                  |      |
|   |                  |      |
|   |                  |      |
|   |                  |      |
|   |                  |      |
| • |                  |      |
|   | •                | [3]  |
|   | [387]<br>15.25 □ | [32] |

| ITEM<br>NO. | 56659-10/QTY. | PART<br>NUMBER | DESCRIPTION                                         |
|-------------|---------------|----------------|-----------------------------------------------------|
| 1           | 1             | 56665-11       | Assembly,<br>Front Frame                            |
| 2           | 1             | 56665-14       | Assembly,<br>Back Frame                             |
| 3           | 1             | 56659-13       | Fleur-De-Lis<br>Accent                              |
| 4           | 4             | 80045          | Screw, Set<br>M2 x 5mm                              |
| 5           | 16            | 80007          | Screw, #10 x<br>1/2"<br>Flathead<br>Phillips, Black |

# **Product & Packaging Specs** 15-1/4" x 15-1/4" Fleur-De-Lis Accent (GA-FDL)

Item #: 56659

Weight: 13.43 LBS

Scale: 1:4

Last updated: 10/14/2016