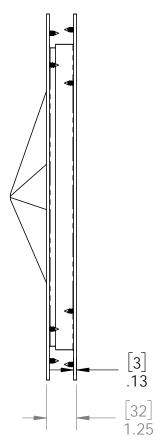

### **Product & Packaging Specs** 15-1/4" x 15-1/4" Star Accent (GA-STAR)

Item #: 56665

Weight: 12.15 LBS

Scale: 1:4

Last updated: 10/14/2016

### **Product & Packaging Specs** 15-1/4" x 15-1/4" Star Accent (GA-STAR)

| ITEM<br>NO. | 56665-10/QTY. | PART<br>NUMBER | DESCRIPTION                                      |
|-------------|---------------|----------------|--------------------------------------------------|
| 1           | 1             | 56665-11       | Assembly,<br>Front Frame                         |
| 2           | 1             | 56665-14       | Assembly,<br>Back Frame                          |
| 3           | 1             | 56665-13       | Star Accent<br>Screw, Set M2                     |
| 4           | 4             | 80045          | x 5mm                                            |
| 5           | 16            | 80007          | Screw, #10 x<br>1/2" Flathead<br>Phillips, Black |