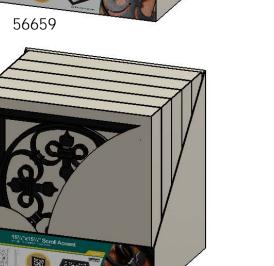

# Product & Packaging Specs 15-1/4" x 15-1/4" Fleur-De-Lis Accent (GA-FDL)

|   | ● ●              | •    |
|---|------------------|------|
| • | •                |      |
|   |                  |      |
|   |                  |      |
|   |                  |      |
|   |                  |      |
|   |                  |      |
| • |                  |      |
|   | •                | [3]  |
|   | [387]<br>15.25 □ | [32] |

| ITEM<br>NO. | 56659-10/QTY. | PART<br>NUMBER | DESCRIPTION                                         |
|-------------|---------------|----------------|-----------------------------------------------------|
| 1           | 1             | 56665-11       | Assembly,<br>Front Frame                            |
| 2           | 1             | 56665-14       | Assembly,<br>Back Frame                             |
| 3           | 1             | 56659-13       | Fleur-De-Lis<br>Accent                              |
| 4           | 4             | 80045          | Screw, Set<br>M2 x 5mm                              |
| 5           | 16            | 80007          | Screw, #10 x<br>1/2"<br>Flathead<br>Phillips, Black |

# **Product & Packaging Specs** 15-1/4" x 15-1/4" Fleur-De-Lis Accent (GA-FDL)

Item #: 56659

Weight: 13.43 LBS

Scale: 1:4

Last updated: 10/14/2016