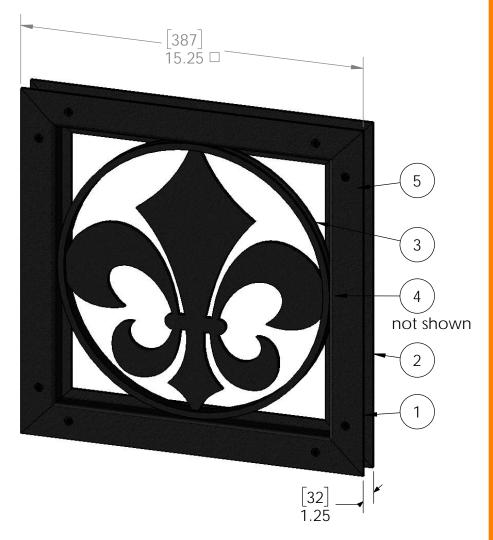

# Product & Packaging Specs 15-1/4" x 15-1/4" Fleur-De-Lis Accent (GA-FDL)

|   | ● ●              | •    |
|---|------------------|------|
| • | •                |      |
|   |                  |      |
|   |                  |      |
|   |                  |      |
|   |                  |      |
|   |                  |      |
| • |                  |      |
|   | •                | [3]  |
|   | [387]<br>15.25 □ | [32] |

| ITEM<br>NO. | 56659-10/QTY. | PART<br>NUMBER | DESCRIPTION                                         |
|-------------|---------------|----------------|-----------------------------------------------------|
| 1           | 1             | 56665-11       | Assembly,<br>Front Frame                            |
| 2           | 1             | 56665-14       | Assembly,<br>Back Frame                             |
| 3           | 1             | 56659-13       | Fleur-De-Lis<br>Accent                              |
| 4           | 4             | 80045          | Screw, Set<br>M2 x 5mm                              |
| 5           | 16            | 80007          | Screw, #10 x<br>1/2"<br>Flathead<br>Phillips, Black |

# **Product & Packaging Specs** 15-1/4" x 15-1/4" Fleur-De-Lis Accent (GA-FDL)

Item #: 56659

Weight: 13.43 LBS

Scale: 1:4

Last updated: 10/14/2016