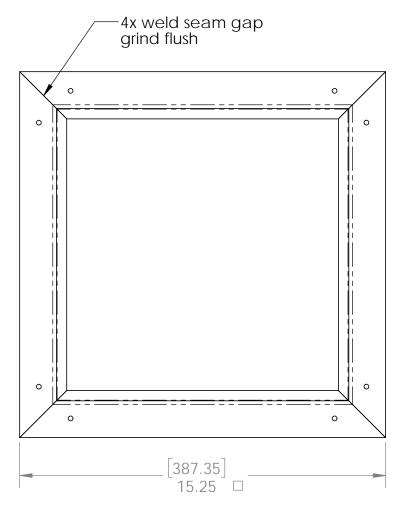

# Product & Packaging Specs 15-1/4" x 15-1/4" Fleur-De-Lis Accent (GA-FDL)

|   | ● ●              | •    |
|---|------------------|------|
| • | •                |      |
|   |                  |      |
|   |                  |      |
|   |                  |      |
|   |                  |      |
|   |                  |      |
| • |                  |      |
|   | •                | [3]  |
|   | [387]<br>15.25 □ | [32] |

| ITEM<br>NO. | 56659-10/QTY. | PART<br>NUMBER | DESCRIPTION                                         |
|-------------|---------------|----------------|-----------------------------------------------------|
| 1           | 1             | 56665-11       | Assembly,<br>Front Frame                            |
| 2           | 1             | 56665-14       | Assembly,<br>Back Frame                             |
| 3           | 1             | 56659-13       | Fleur-De-Lis<br>Accent                              |
| 4           | 4             | 80045          | Screw, Set<br>M2 x 5mm                              |
| 5           | 16            | 80007          | Screw, #10 x<br>1/2"<br>Flathead<br>Phillips, Black |