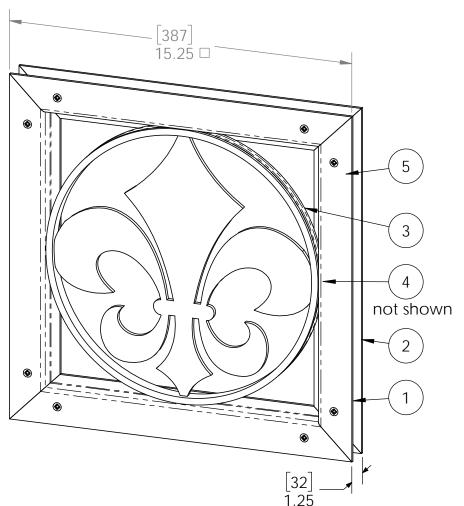

# Product & Packaging Specs 15-1/4" x 15-1/4" Fleur-De-Lis Accent (GA-FDL)

|   | ● ●              | •    |
|---|------------------|------|
| • | •                |      |
|   |                  |      |
|   |                  |      |
|   |                  |      |
|   |                  |      |
|   |                  |      |
| • |                  |      |
|   | •                | [3]  |
|   | [387]<br>15.25 □ | [32] |

| ITEM<br>NO. | 56659-10/QTY. | PART<br>NUMBER | DESCRIPTION                                         |
|-------------|---------------|----------------|-----------------------------------------------------|
| 1           | 1             | 56665-11       | Assembly,<br>Front Frame                            |
| 2           | 1             | 56665-14       | Assembly,<br>Back Frame                             |
| 3           | 1             | 56659-13       | Fleur-De-Lis<br>Accent                              |
| 4           | 4             | 80045          | Screw, Set<br>M2 x 5mm                              |
| 5           | 16            | 80007          | Screw, #10 x<br>1/2"<br>Flathead<br>Phillips, Black |

# **Product & Packaging Specs** 15-1/4" x 15-1/4" Fleur-De-Lis Accent (GA-FDL)

Item #: 56659

Weight: 13.43 LBS

Scale: 1:4

Last updated: 10/14/2016