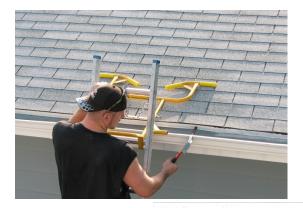

## LADDER STAND OFF # 11710

- All steel construction
- Keeps ladder away from gutters and buildings
- Enables working in corners
- Supports ladder against wall or roof line
- 3 positions available: On the corner, Under the eave & even directly on the roof
- No additional hardware is required for attaching or removing it
- Rubber Bumpers to protect surfaces
- Adjusts to: In 22" Out 29" width 34"
- Powder coated safety yellow
- Made in America

The all steel Ladder Stand off makes any job requiring the use of a ladder much easier. It keeps your ladder away from gutters and buildings, enables working in corners, and supports your ladder against a wall or roofline. The ladder stand off also locks in place, creating extra stability, due to the body weight on the ladder.