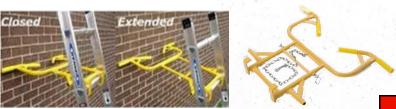

## LADDER STAND OFF # 11710

- All steel construction
- Keeps ladder away from gutters and buildings
- Enables working in corners
- Supports ladder against wall or roof line
- 3 positions available: On the corner, Under the eave & even directly on the roof
- No additional hardware is required for attaching or removing it
- Rubber Bumpers to protect surfaces
- Adjusts to: In 22" Out 29" width 34"
- Powder coated safety yellow
- Made in America

The all steel Ladder Stand off makes any job requiring the use of a ladder much easier. It keeps your ladder away from gutters and buildings, enables working in corners, and supports your ladder against a wall or roofline. The ladder stand off also locks in place, creating extra stability, due to the body weight on the ladder.