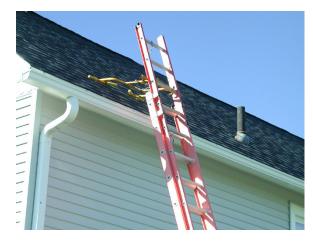

## LADDER STAND OFF # 11710

- All steel construction
- Keeps ladder away from gutters and buildings
- Enables working in corners
- Supports ladder against wall or roof line
- 3 positions available: On the corner, Under the eave & even directly on the roof
- No additional hardware is required for attaching or removing it
- Rubber Bumpers to protect surfaces
- Adjusts to: In 22" Out 29" width 34"
- Powder coated safety yellow
- Made in America

The all steel Ladder Stand off makes any job requiring the use of a ladder much easier. It keeps your ladder away from gutters and buildings, enables working in corners, and supports your ladder against a wall or roofline. The ladder stand off also locks in place, creating extra stability, due to the body weight on the ladder.