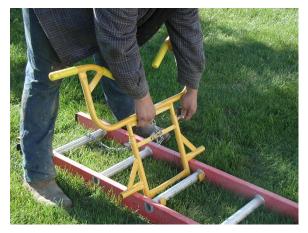

## LADDER STAND OFF # 11710

- All steel construction
- Keeps ladder away from gutters and buildings
- Enables working in corners
- Supports ladder against wall or roof line
- 3 positions available: On the corner, Under the eave & even directly on the roof
- No additional hardware is required for attaching or removing it
- Rubber Bumpers to protect surfaces
- Adjusts to: In 22" Out 29" width 34"
- Powder coated safety yellow
- Made in America

The all steel Ladder Stand off makes any job requiring the use of a ladder much easier. It keeps your ladder away from gutters and buildings, enables working in corners, and supports your ladder against a wall or roofline. The ladder stand off also locks in place, creating extra stability, due to the body weight on the ladder.