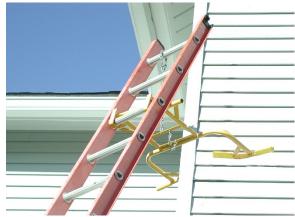

## LADDER STAND OFF # 11710

- All steel construction
- Keeps ladder away from gutters and buildings
- Enables working in corners
- Supports ladder against wall or roof line
- 3 positions available: On the corner, Under the eave & even directly on the roof
- No additional hardware is required for attaching or removing it
- Rubber Bumpers to protect surfaces
- Adjusts to: In 22" Out 29" width 34"
- Powder coated safety yellow
- Made in America

The all steel Ladder Stand off makes any job requiring the use of a ladder much easier. It keeps your ladder away from gutters and buildings, enables working in corners, and supports your ladder against a wall or roofline. The ladder stand off also locks in place, creating extra stability, due to the body weight on the ladder.