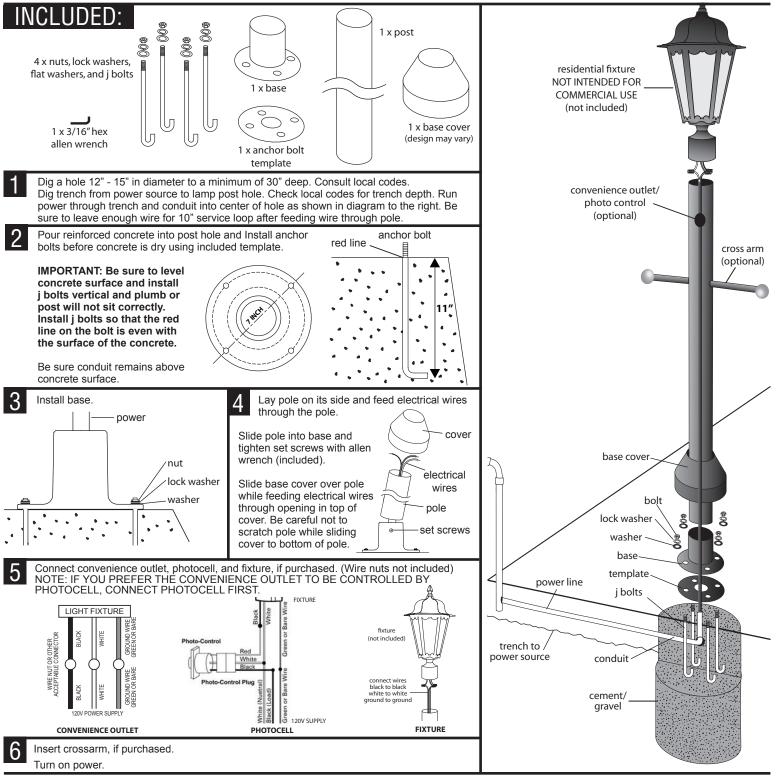

## Surface Mount Post Installation Guide

## PLEASE READ ALL INSTRUCTIONS CAREFULLY BEFORE INSTALLING FIXTURES.

CAUTION: DISCONNECT POWER AT THE BREAKER BOX BEFORE BEGINNING INSTALLATION TURNING OFF POWER AT THE SWTICH ALONE IS INADEQUATE TO INSURE YOUR SAFET

FAILURE TO PROPERLY DISCONNECT THE MAIN POWER SUPPLY MAY RESULT IN SERIOUS INJURY

- We strongly recommend that you check your local wiring codes and consult an electrical contractor before installing post.
- We do not guarantee this method of installation satisfies your particular local building codes. Call local municipality.
- Before starting any digging project, call 811 to prevent against unintentionally hitting any underground utility lines.

SAFETY NOTE: Selecting a post for performance and safety requires a full understanding of various factors and conditions. Professional engineering assistance in selecting a post is highly recommended. Purchaser is responsible for meeting any and all codes or requirements. If you choose a post without getting such assistance, you do so at your own risk.

Call 811 before you dig