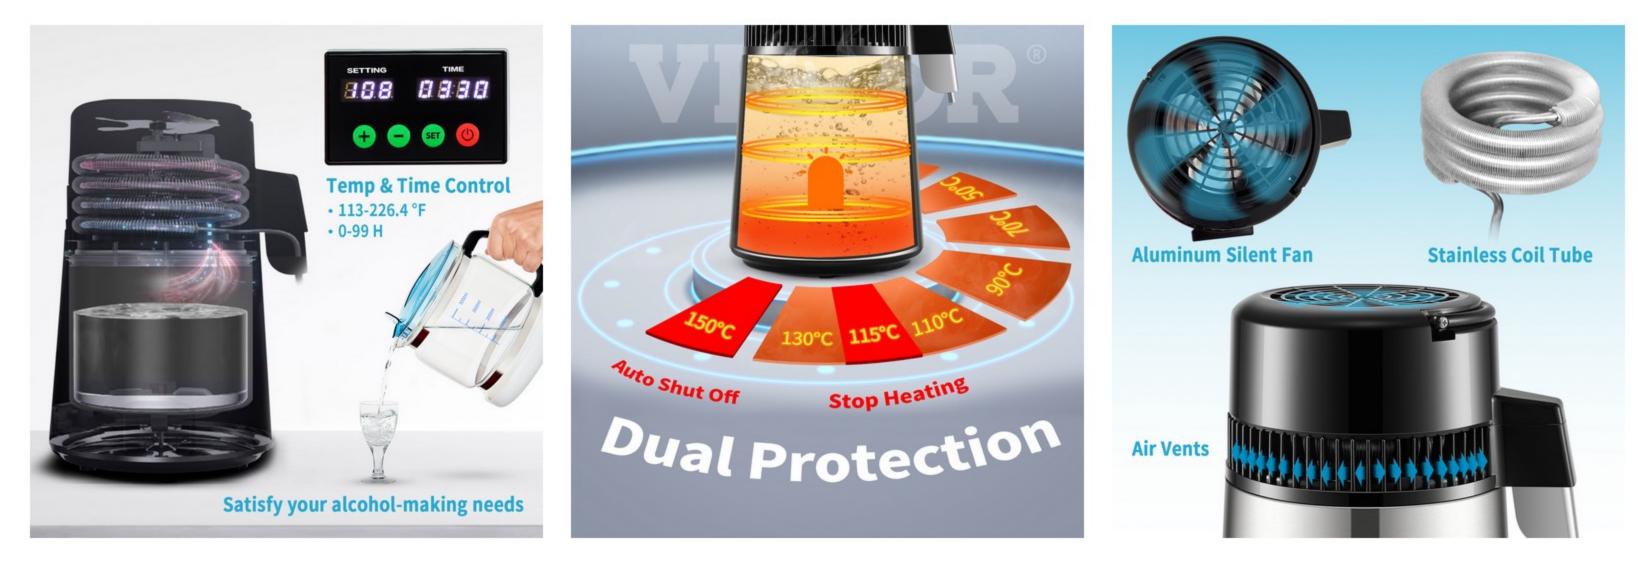

#### **Constant-Temp Fermentation**

The upgraded time setting function and the traditional temperature control are perfect for constant-temp fermentation, allowing you to distill alcohol, hydrosol and essential oil with this machine.

#### **Dry-Burning Protection**

When the temperature exceeds 115°C, the machine will stop heatin g. And it will automatically shut off when the internal temperature is over 150°C. Dual protection safeguards your daily operation.

#### Efficient Cooling System

The four-blade fan on the top adopts light-weight aluminum materia I, and the condensing coil in the exhaust cap is made of 304 stainle ss steel. A reliable heat dissipation effect can be ensured.