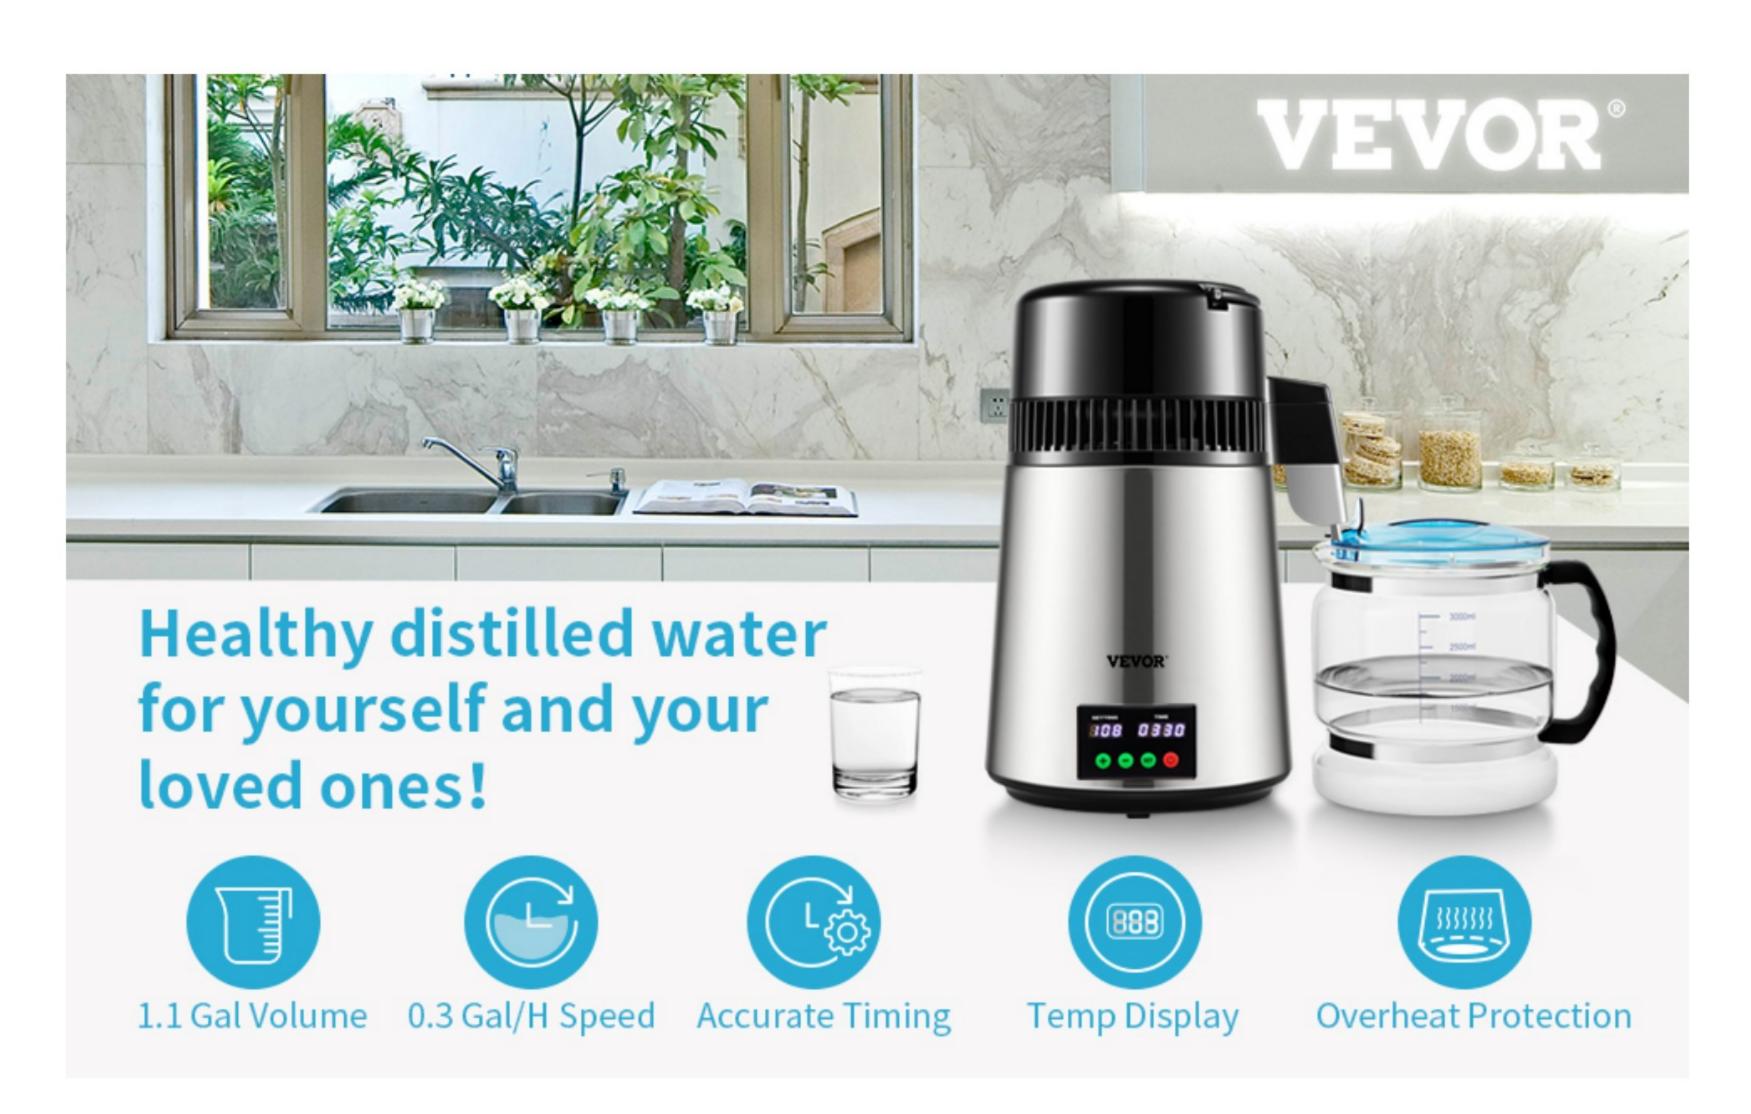

1.1 Gal Home Water Distiller

0.3 Gal/H Distilling Speed & Temp/Time Setting & Glass Container

• VEVOR's water distiller with an upgraded panel is a perfect tool for purifying your water and helping you get a constant supply of distilled water, whether you're at home or in the office. This distiller can effectively dissolve VOCs and filter other impurities, and the distilling speed reaches up to 0.3 Gal (1 L) of water per hour. What's more, as an ideal match for a tiny kitchen, it is not much bigger than a kettle in size and won't take up so much of your space.

- Efficient Water Purification
- Upgraded Timing Function
- Precise Temperature Display
- Selected Materials & Fast Heat Dissipation
- User-Friendly Accessories