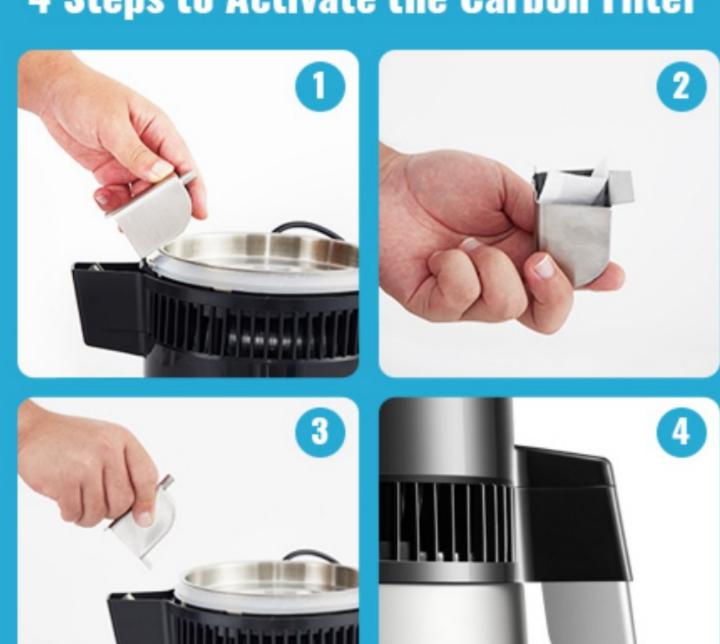

p fermentation, allowing you to distill alcohol, hydrosol and essential oil with this machine.

#### **Dry-Burning Protection**

When the temperature exceeds 115°C, the machine will stop heatin g. And it will automatically shut off when the internal temperature is over 150°C. Dual protection safeguards your daily operation.

#### Efficient Cooling System

The four-blade fan on the top adopts light-weight aluminum materia I, and the condensing coil in the exhaust cap is made of 304 stainle ss steel. A reliable heat dissipation effect can be ensured.



### **4 Steps to Activate the Carbon Filter**



TIME SETTING + SET

## **Intuitive Touch Panel**

Setting Temp

✓ Timing



Improve taste & odor of water after removing chemical contaminants.

# **Specifications**

Voltage

110V/60Hz









| Power             | 750W                       |
|-------------------|----------------------------|
| Distilling Speed  | 0.3 Gal/H (1 L/H)          |
| Temperature Range | 86-226.4°F (30-108°C)      |
| Timing Range      | 0-99 H                     |
| Barrel Material   | <b>304 Stainless Steel</b> |
| Carafe Material   | <b>Borosilicate Glass</b>  |
| Barrel Capacity   | 1.1 Gal (4 L)              |
| Carafe Capacity   | 1.1 Gal (4 L)              |
| Carafe Weight     | 2.27 lbs (1.03 kg)         |
| Machine Weight    | 7.3 lbs (3.3 kg)           |
|                   |                            |