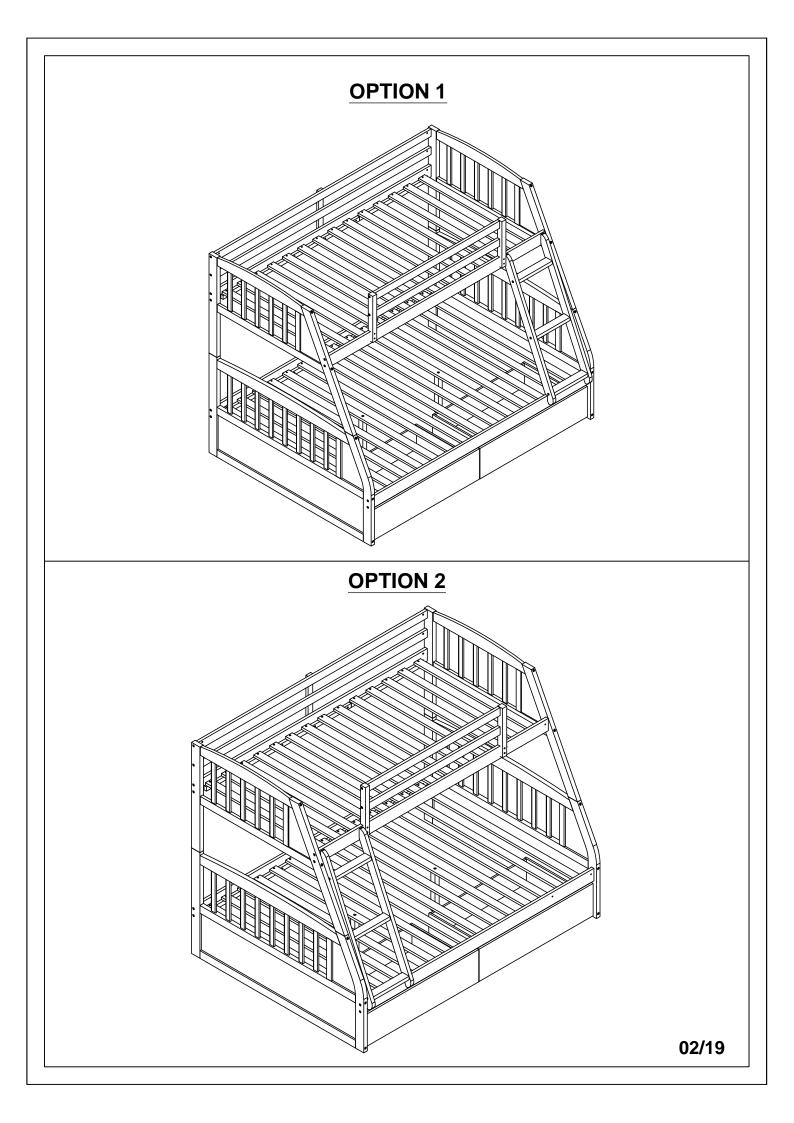

## ! SAFETY WARNINGS !

1. This bed is designed for use only mattress (es) meeting the following specifications on the upper bunk, and lower bunk

**Upper bed** 

| Bed Type      | Length    | Width                            | Thickness |
|---------------|-----------|----------------------------------|-----------|
| Twin Standard | 74" - 75" | 38 <sup>1</sup> / <sup>2</sup> " | 6" max    |

Lower **bed** 

| Bed Type      | Length    | Width                            | Thickness |
|---------------|-----------|----------------------------------|-----------|
| Full Standard | 74" - 75" | 53 <sup>1</sup> / <sup>2</sup> " | 6" max    |

- 2. Replacement parts, including additional guardrails, maybe obtained from any of our (GIGACLOUD TECHNOLOGY (USA) INC. 18961 ARENTH AVENUE CITY OF INDUST