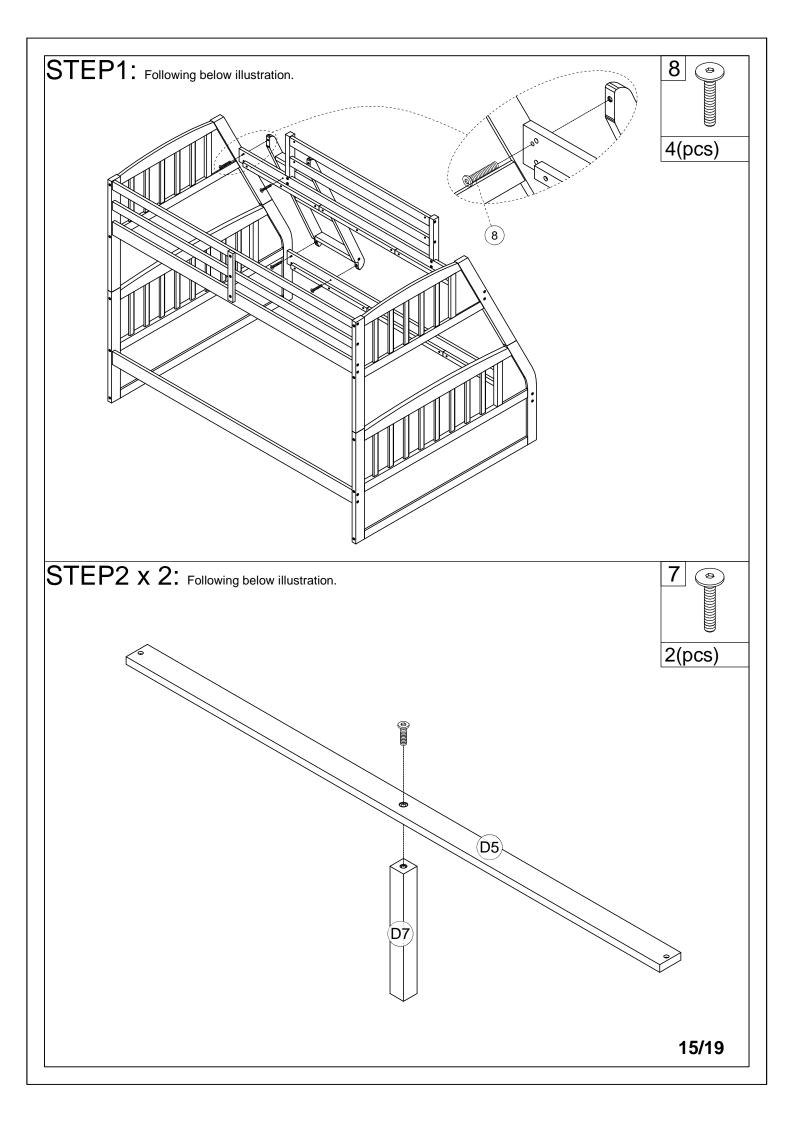

- 2. Replacement parts, including additional guardrails, maybe obtained from any of our (GIGACLOUD TECHNOLOGY (USA) INC. 18961 ARENTH AVENUE CITY OF INDUSTRY, CA, 91748) dealers
- 3. Follow the information on the warnings appearing on the upper bunk bed end structure and on the carton. Do not remove warning label from bed
- 4. Always use the recommended size mattresses or mattress supports, or both, to help prevent the likelihood of entrapment or falls.
- 5. Surface of mattress must be at least 5" (127mm) below the upper edge of guardrails
- 6. Do not allow children under 6 years of age to use the upper bunk.
- 7. Periodically check and ensure that the guardrail, ladder, and other components are in their proper position, free from damage, and that all connectors are tight.
- 8. Do not allow horseplay on or under the bed and prohibit jumping on the bed.
- 9. Always use the ladder for entering and leaving the upper bunk.
- 10. Do not use substitute part. Contact the manufacture or dealer for replacement part
- 11. Use of a night light may provide added safety precaution for a child using the upper bunk..
- 12. Always use guardrails on both long sides of the upper bunk. If the bunk bed will be placed next to the wall, the guardrail that runs the full length of the bed should be placed against the wall to prevent entrapment between the bed and wall.
- 13. The use of water or sleep flotation mattresses is prohibited
- 14. STRANGULATION HAZARD Never attach or hang items to any part of the bunk bed that are not designed for use with the bed; for example, but not limited to, hook, belts and jump ropes
- 15. Keep these instruction for future reference
- 16. Prohibit more than one person on upper bunk
- 17. We recommend assembling your bunk bed on the shipping carton to protect your floor or carpet
- 18. Be certain all staples are out of the box before beginning assembly on the shipping carton.