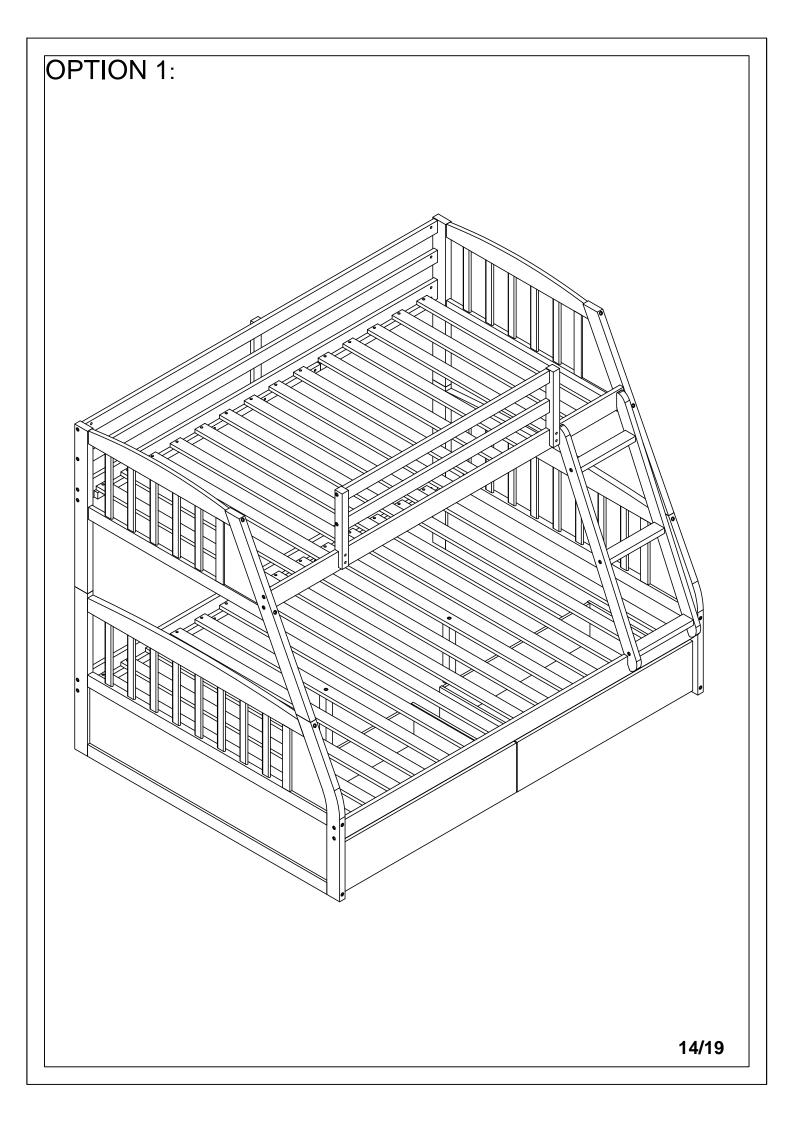

## ! SAFETY WARNINGS !

1. This bed is designed for use only mattress (es) meeting the following specifications on the upper bunk, and lower bunk

**Upper bed** 

| Bed Type      | Length    | Width                            | Thickness |
|---------------|-----------|----------------------------------|-----------|
| Twin Standard | 74" - 75" | 38 <sup>1</sup> / <sup>2</sup> " | 6" max    |

Lower **bed** 

| Bed Type      | Length    | Width                            | Thickness |
|---------------|-----------|----------------------------------|-----------|
| Full Standard | 74" - 75" | 53 <sup>1</sup> / <sup>2</sup> " | 6" max    |