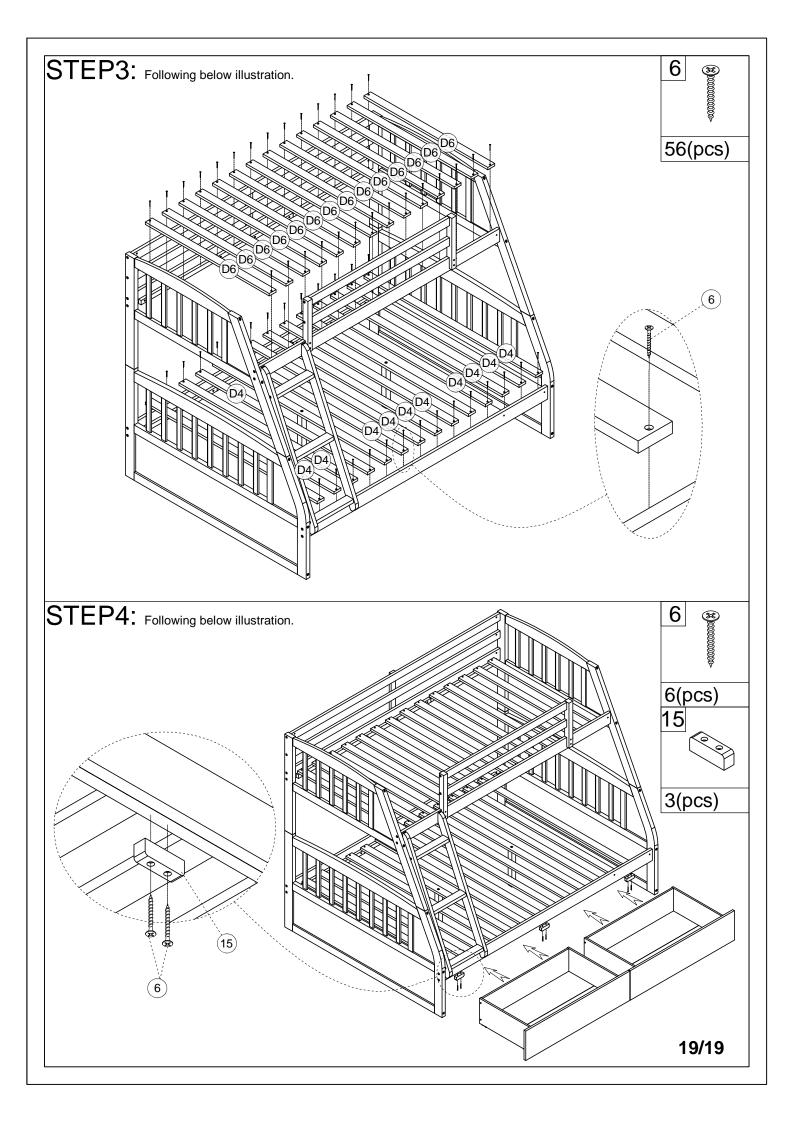

|                                              | 2                                                  | 3                                     |
|----------------------------------------------|----------------------------------------------------|---------------------------------------|
|                                              |                                                    |                                       |
| Ø1/4" x 80 mm<br>Hex-Head bolts 24pcs        | Ø10 x 40 mm<br>Wood dowel 28pcs                    | Screws 1/4" x80<br>20pcs              |
|                                              | (a) (b) (b) (c) (c) (c) (c) (c) (c) (c) (c) (c) (c | 6                                     |
| Ø1/4" x 13 mm<br>Horizontal-Hole bolts 24pcs | Screws 1/4" x30<br>3pcs                            | M4 x 30 mm<br>Wood Screws 82pcs       |
|                                              | 8                                                  | 9                                     |
| Ø1/4" x 30 mm<br>Hex-Head bolts 6pcs         | Ø1/4" x 35 mm<br>Hex-Head bolts 4pcs               | M3 x 15 mm<br>Wood Screws 32pcs       |
|                                              | 11                                                 | 12<br>(a) mmmmm)                      |
| Allen Key 1pc                                | Ø12 x 110 mm<br>Wood dowel 2pcs                    | Screws 1/4" x50<br>6pcs               |
| 3                                            | 14                                                 | 15                                    |
| Wheels 8pcs                                  | Ø1/4" x 15 mm<br>T-nuts 4pcs                       | Block the drawers-3pcs                |
|                                              | 17                                                 | Assembly Tools Required (Not Included |
| Ø12 x 70 mm<br>Wood dowel 2pcs               | M4 x 20 mm<br>Wood Screws 8pcs                     |                                       |
|                                              |                                                    |                                       |
|                                              |                                                    | 07/19                                 |