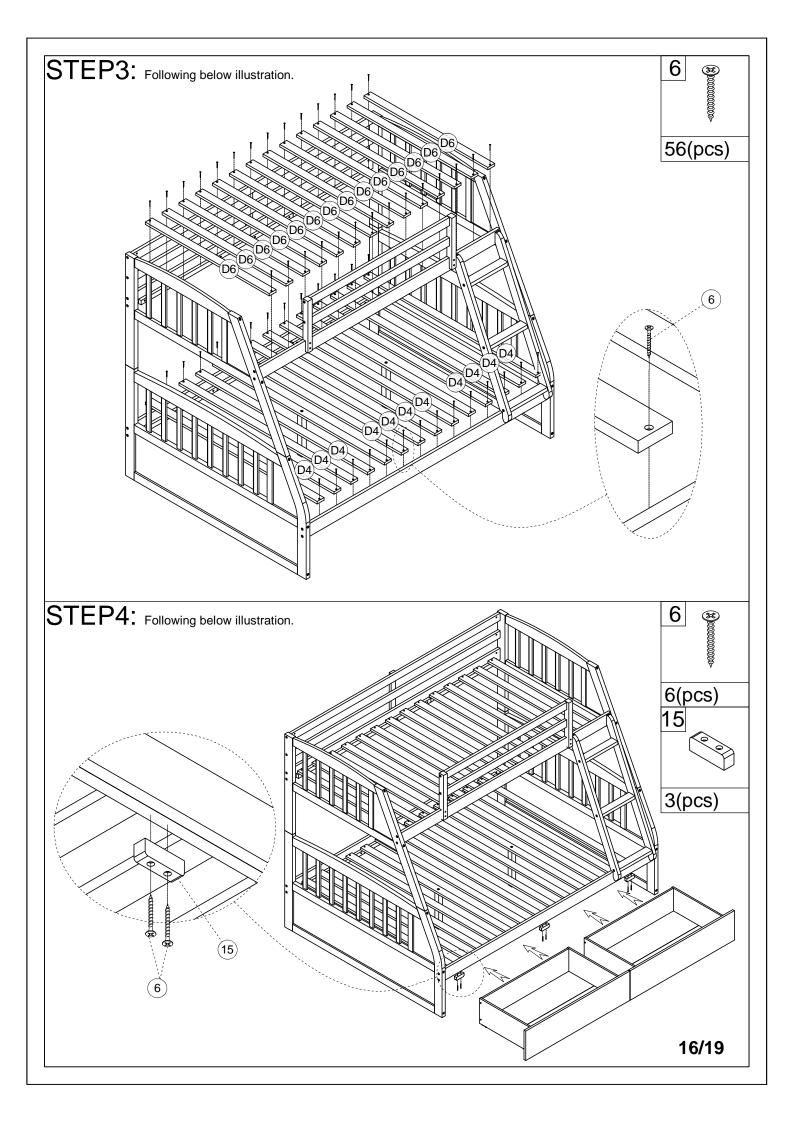

- 2. Replacement parts, including additional guardrails, maybe obtained from any of our (GIGACLOUD TECHNOLOGY (USA) INC. 18961 ARENTH AVENUE CITY OF INDUSTRY, CA, 91748) dealers
- 3. Follow the information on the warnings appearing on the upper bunk bed end structure and on the carton. Do not remove warning label from bed
- 4. Always use the recommended size mattresses or mattress supports, or both, to help prevent the likelihood of entrapment or falls.
- 5. Surface of mattress must be at least 5" (127mm) below the upper edge of guardrails
- 6. Do not allow children under 6 years of age to use the upper bunk.
- 7. Periodically check and ensure that the guardrail, ladder, and other components are in their proper position, free from damage, and that all connectors are tight.
- 8. Do not allow horseplay on or under the bed and prohibit jumping on the bed.
- 9. Always use the ladder for entering and leaving the upper bunk.
- 10. Do not use substitute part. Contact the manufacture or dealer for replacement part
- 11. Use of a night light may provide added safety precaution for a child using the upper bunk..
- 12. Always use guardrails on both long sides of the upper bunk. If the bunk bed will be placed next to the wall, the guardrail that runs the full length of the bed should be placed against the wall to prevent entrapment between the bed and wall.
- 13. The use of water or sleep flotation mattresses is prohibited
- 14. STRANGULATION HAZARD Never attach or hang items to any part of the bunk bed that are not designed for use with the bed; for example, but not limited to, hook, belts and jump ropes
- 15. Keep these instruction for future reference
- 16. Prohibit more than one person on upper bunk
- 17. We recommend assembling your bunk bed on the shipping carton to protect your floor or carpet
- 18. Be certain all staples are out of the box before beginning assembly on the shipping carton.