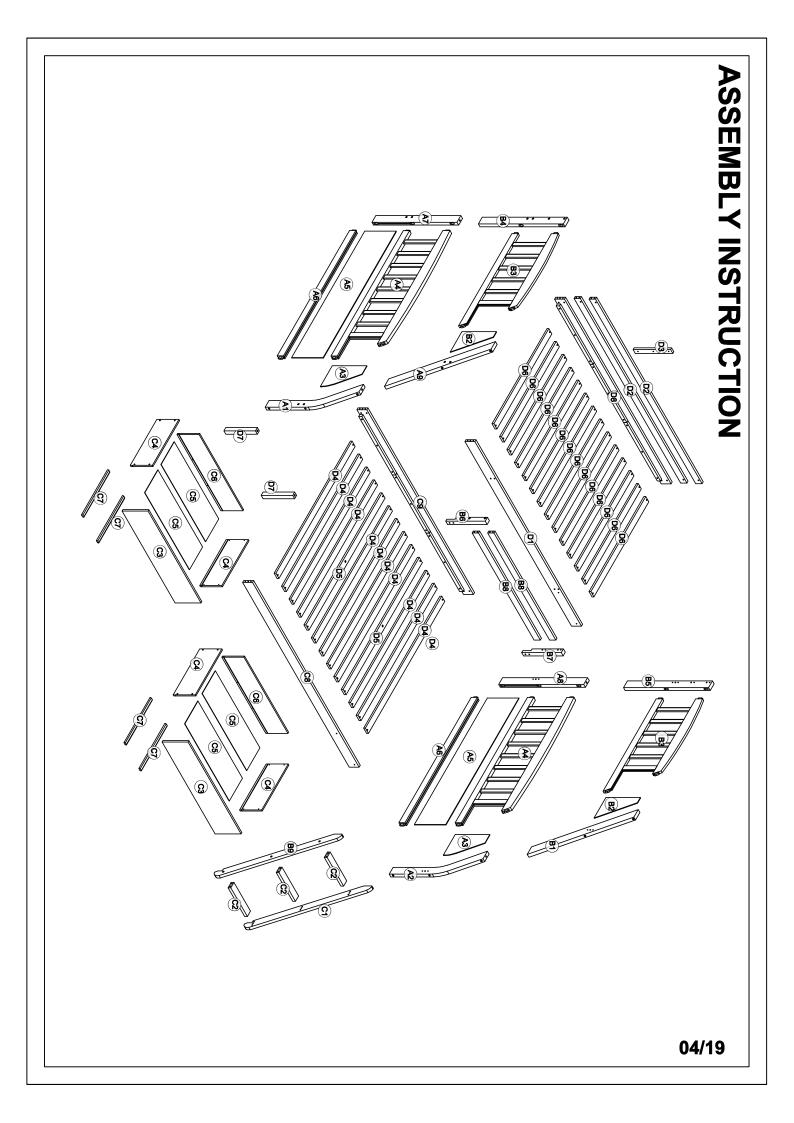

- 12. Always use guardrails on both long sides of the upper bunk. If the bunk bed will be placed next to the wall, the guardrail that runs the full length of the bed should be placed against the wall to prevent entrapment between the bed and wall.
- 13. The use of water or sleep flotation mattresses is prohibited
- 14. STRANGULATION HAZARD Never attach or hang items to any part of the bunk bed that are not designed for use with the bed; for example, but not limited to, hook, belts and jump ropes
- 15. Keep these instruction for future reference
- 16. Prohibit more than one person on upper bunk
- 17. We recommend assembling your bunk bed on the shipping carton to protect your floor or carpet
- 18. Be certain all staples are out of the box before beginning assembly on the shipping carton.







|                                              | 2                                                  | 3                                     |
|----------------------------------------------|----------------------------------------------------|---------------------------------------|
|                                              |                                                    |                                       |
| Ø1/4" x 80 mm<br>Hex-Head bolts 24pcs        | Ø10 x 40 mm<br>Wood dowel 28pcs                    | Screws 1/4" x80<br>20pcs              |
|                                              | (a) (b) (b) (c) (c) (c) (c) (c) (c) (c) (c) (c) (c | 6                                     |
| Ø1/4" x 13 mm<br>Horizontal-Hole bolts 24pcs | Screws 1/4" x30<br>3pcs