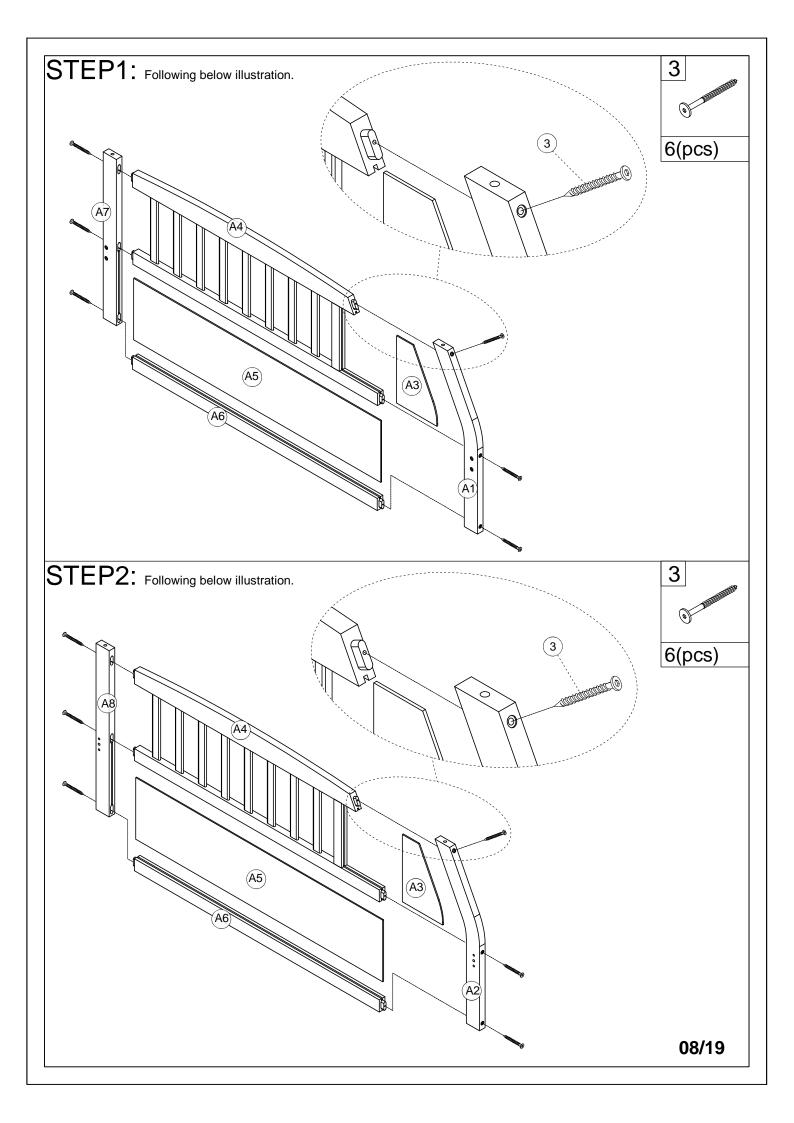

- 2. Replacement parts, including additional guardrails, maybe obtained from any of our (GIGACLOUD TECHNOLOGY (USA) INC. 18961 ARENTH AVENUE CITY OF INDUSTRY, CA, 91748) dealers
- 3. Follow the information on the warnings appearing on the upper bunk bed end structure and on the carton. Do not remove warning label from bed
- 4. Always use the recommended size mattresses or mattress supports, or both, to help prevent the likelihood of entrapment or falls.
- 5. Surface of mattress must be at least 5" (127mm) below the upper edge of guardrails
- 6. Do not allow children under 6 years of age to use the upper bunk.
- 7. Periodically check and ensure that the guardrail, ladder, and other components are in their proper position, free from damage, and that all connectors are tight.
- 8. Do not allow horseplay on or under the bed and prohibit jumping on the bed.
- 9. Always use the ladder for entering and leaving the upper bunk.
- 10. Do not use substitute part. Contact the manufacture or dealer for replacement part
- 11. Use of a night light may provide added safety precaution for a child using the upper bunk..
- 12. Always use guardrails on both long sides of the upper bunk. If the bunk bed will be placed next to the wall, the guardrail that runs the full length of the bed should be placed against the wall to prevent entrapment between the bed and wall.
- 13. The use of water or sleep flotation mattresses is prohibited
- 14. STRANGULATION HAZARD Never attach or hang items to any part of the bunk bed that are not designed for use with the bed; for example, but not limited to, hook, belts and jump ropes
- 15. Keep these instruction for future reference
- 16. Prohibit more than one person on upper bunk
- 17. We recommend assembling your bunk bed on the shipping carton to protect your floor or carpet
- 18. Be certain all staples are out of the box before beginning assembly on the shipping carton.