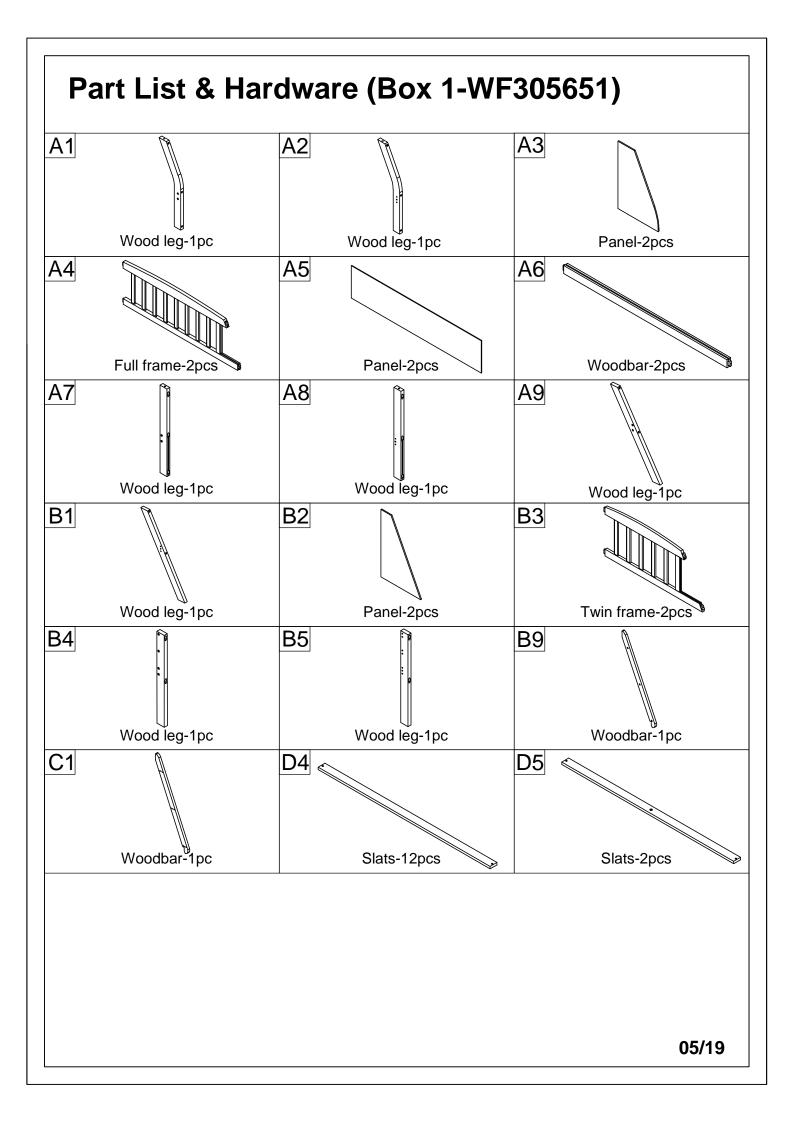

12. Always use guardrails on both long sides of the upper bunk. If the bunk bed will be placed next to the wall, the guardrail that runs the full length of the bed should be placed against the wall to prevent entrapment between the bed and wall.
- 13. The use of water or sleep flotation mattresses is prohibited
- 14. STRANGULATION HAZARD Never attach or hang items to any part of the bunk bed that are not designed for use with the bed; for example, but not limited to, hook, belts and jump ropes
- 15. Keep these instruction for future reference
- 16. Prohibit more than one person on upper bunk
- 17. We recommend assembling your bunk bed on the shipping carton to protect your floor or carpet
- 18. Be certain all staples are out of the box before beginning assembly on the shipping carton.







|                                              | 2                                                  | 3                                     |
|----------------------------------------------|----------------------------------------------------|---------------------------------------|
|                                              |                                                    |                                       |
| Ø1/4" x 80 mm<br>Hex-Head bolts 24pcs        | Ø10 x 40 mm<br>Wood dowel 28pcs                    | Screws 1/4" x80<br>20pcs              |
|                                              | (a) (b) (b) (c) (c) (c) (c) (c) (c) (c) (c) (c) (c | 6                                     |
| Ø1/4" x 13 mm<br>Horizontal-Hole bolts 24pcs | Screws 1/4" x30<br>3pcs