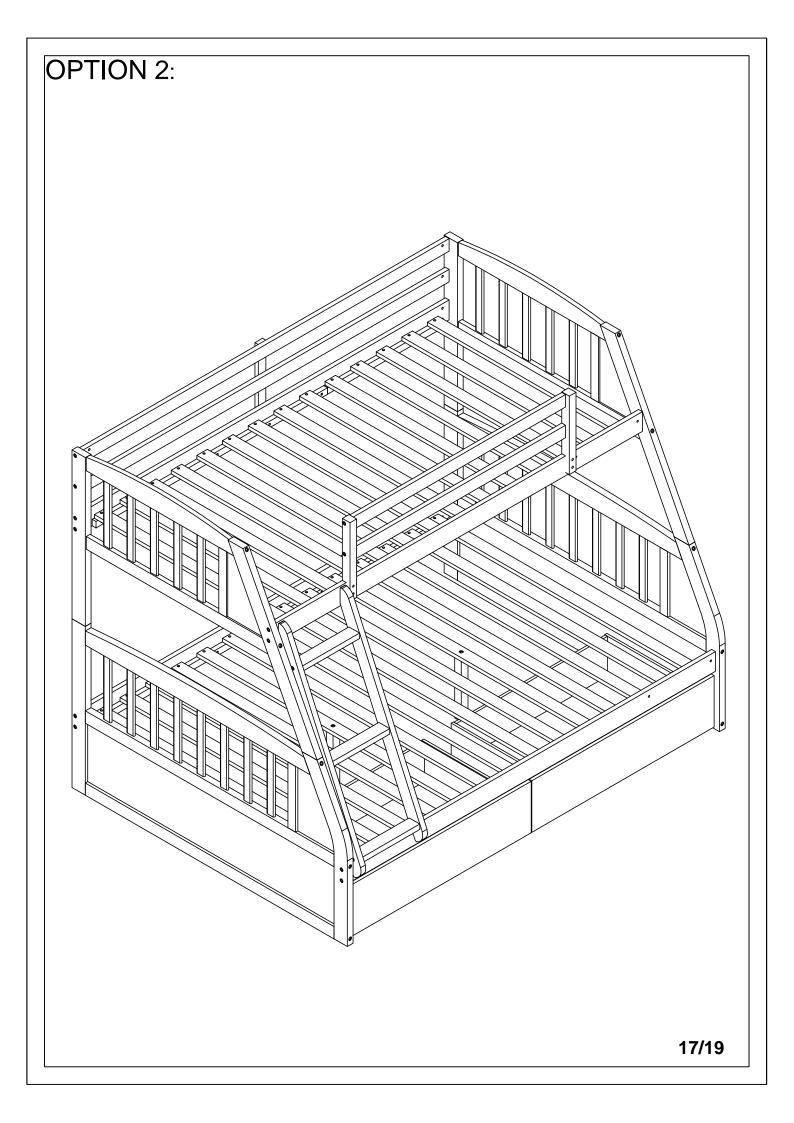

| 15                                    |
| Wheels 8pcs                                  | Ø1/4" x 15 mm<br>T-nuts 4pcs                       | Block the drawers-3pcs                |
|                                              | 17                                                 | Assembly Tools Required (Not Included |
| Ø12 x 70 mm<br>Wood dowel 2pcs               | M4 x 20 mm<br>Wood Screws 8pcs                     |                                       |
|                                              |                                                    |                                       |
|                                              |                                                    | 07/19                                 |