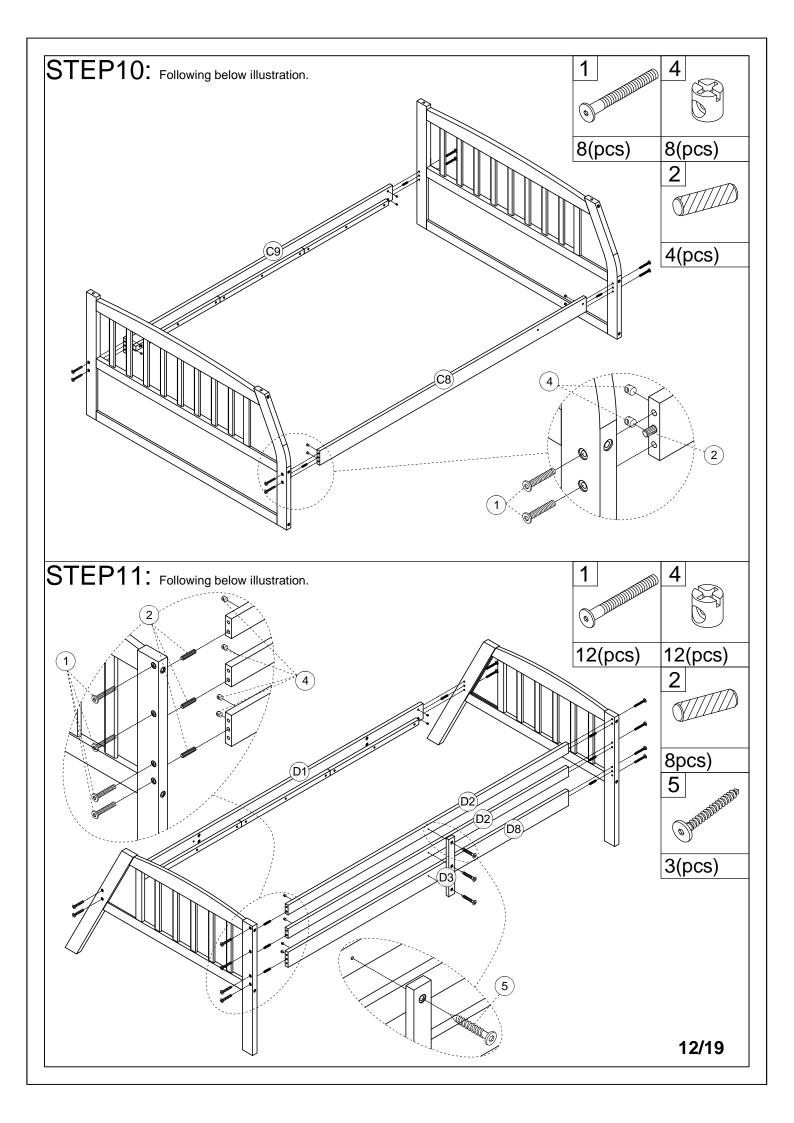

- 2. Replacement parts, including additional guardrails, maybe obtained from any of our (GIGACLOUD TECHNOLOGY (USA) INC. 18961 ARENTH AVENUE CITY OF INDUSTRY, CA, 91748) dealers
- 3. Follow the information on the warnings appearing on the upper bunk bed end structure and on the carton. Do not remove warning label from bed
- 4. Always use the recommended size mattresses or mattress supports, or both, to help prevent the likelihood of entrapment or falls.
- 5. Surface of mattress must be at least 5" (127mm) below the upper edge of guardrails
- 6. Do not allow children under 6 years of age to use the upper bunk.
- 7. Periodically check and ensure that the guardrail, ladder, and other components are in their proper position, free from damage, and that all connectors are tight.
- 8. Do not allow horseplay on or under the bed and prohibit jumping on the bed.
- 9. Always use the ladder for entering and leaving the upper bunk.
- 10. Do not use substitute part. Contact the manufacture or dealer for replacement part
- 11. Use of a night light may provide added safety precaution for a child using the upper bunk..
- 12. Always use guardrails on both long sides of the upper bunk. If the bunk bed will be placed next to the wall, the guardrail that runs the full length of the bed should be placed against the wall to prevent entrapment between the bed and wall.
- 13. The use of water or sleep flotation mattresses is prohibited
- 14. STRANGULATION HAZARD Never attach or hang items to any part of the bunk bed that are not designed for use with the bed; for example, but not limited to, hook, belts and jump ropes
- 15. Keep these instruction for future reference
- 16. Prohibit more than one person on upper bunk
- 17. We recommend assembling your bunk bed on the shipping carton to protect your floor or carpet
- 18. Be certain all staples are out of the box before beginning assembly on the shipping carton.