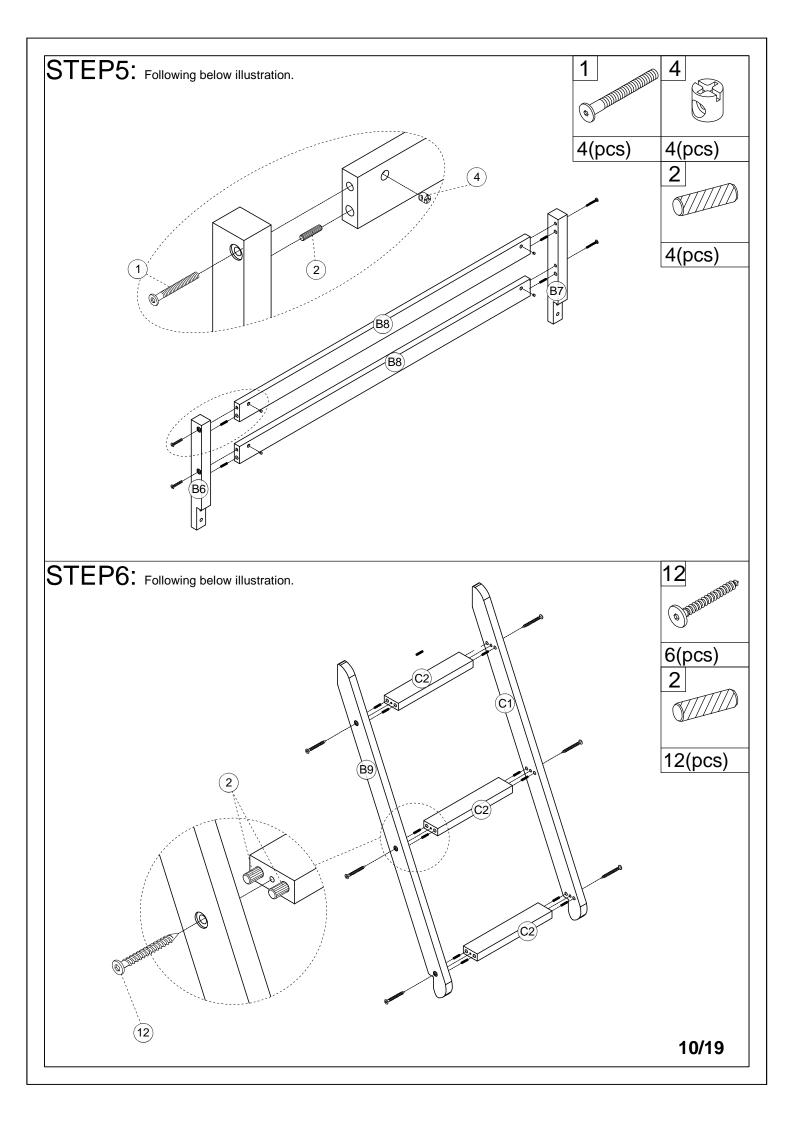

- 2. Replacement parts, including additional guardrails, maybe obtained from any of our (GIGACLOUD TECHNOLOGY (USA) INC. 18961 ARENTH AVENUE CITY OF INDUSTRY, CA, 91748) dealers
- 3. Follow the information on the warnings appearing on the upper bunk bed end structure and on the carton. Do not remove warning label from bed
- 4. Always use the recommended size mattresses or mattress supports, or both, to help prevent the likelihood of entrapment or falls.
- 5. Surface of mattress must be at least 5" (127mm) below the upper edge of guardrails
- 6. Do not allow children under 6 years of age to use the upper bunk.
- 7. Periodically check and ensure that the guardrail, ladder, and other components are in their proper position, free from damage, and that all connectors are tight.
- 8. Do not allow horseplay on or under the bed and prohibit jumping on the bed.
- 9. Always use the ladder for entering and leaving the upper bunk.
- 10. Do not use substitute part. Contact the manufacture or dealer for replacement part
- 11. Use of a night light may provide added safety precaution for a child using the upper bunk..
- 12. Always use guardrails on both long sides of the upper bunk. If the bunk bed will be placed next to the wall, the guardrail that runs the full length of the bed should be placed against the wall to prevent entrapment between the bed and wall.
- 13. The use of water or sleep flotation mattresses is prohibited
- 14. STRANGULATION HAZARD Never attach or hang items to any part of the bunk bed that are not designed for use with the bed; for example, but not limited to, hook, belts and jump ropes
- 15. Keep these instruction for future reference
- 16. Prohibit more than one person on upper bunk
- 17. We recommend assembling your bunk bed on the shipping carton to protect your floor or carpet
- 18. Be certain all staples are out of the box before beginning assembly on the shipping carton.