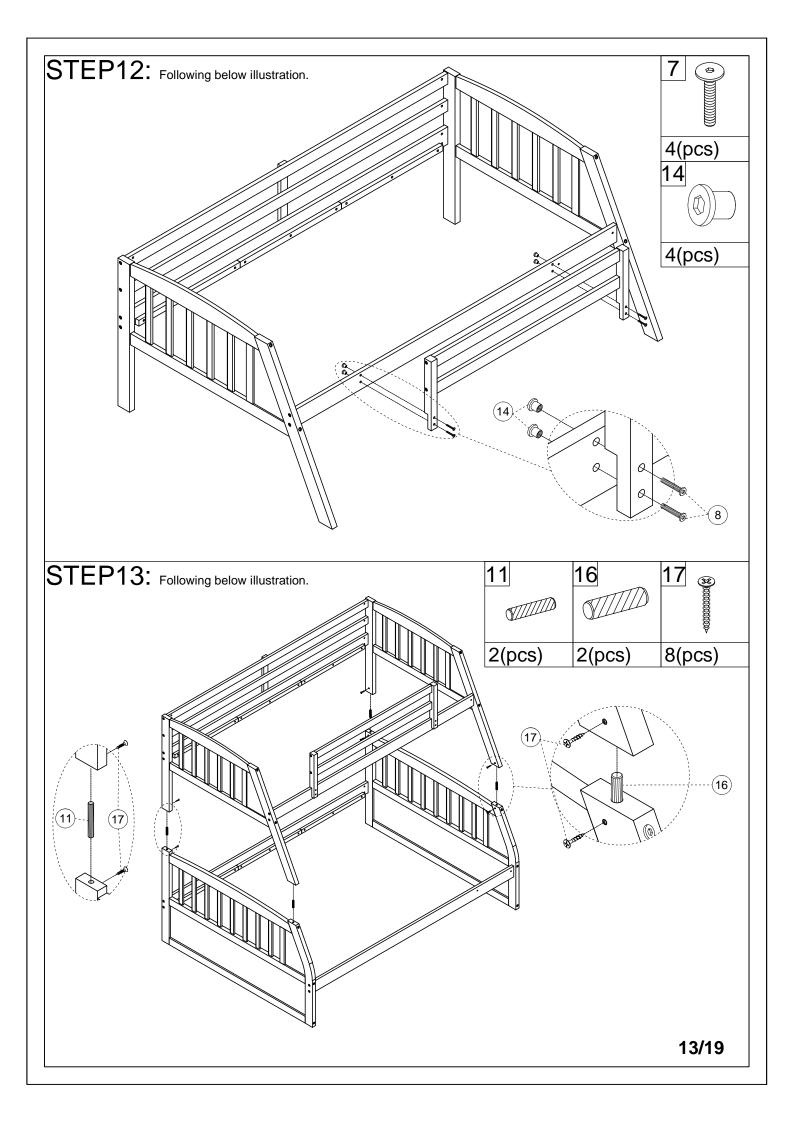

- 2. Replacement parts, including additional guardrails, maybe obtained from any of our (GIGACLOUD TECHNOLOGY (USA) INC. 18961 ARENTH AVENUE CITY OF INDUSTRY, CA, 91748) dealers
- 3. Follow the information on the warnings appearing on the upper bunk bed end structure and on the carton. Do not remove warning label from bed
- 4. Always use the recommended size mattresses or mattress supports, or both, to help prevent the likelihood of entrapment or falls.
- 5. Surface of mattress must be at least 5" (127mm) below the upper edge of guardrails
- 6. Do not allow children under 6 years of age to use the upper bunk.
- 7. Periodically check and ensure that the guardrail, ladder, and other components are in their proper position, free from damage, and that all connectors are tight.
- 8. Do not allow horseplay on or under the bed and prohibit jumping on the bed.
- 9. Always use the ladder for entering and leaving the upper bunk.
- 10. Do not use substitute part. Contact the manufacture or dealer for replacement part
- 11. Use of a night light may provide added safety precaution for a child using the upper bunk..
- 12. Always use guardrails on both long sides of the upper bunk. If the bunk bed will be placed next to the wall, the guardrail that runs the full length of the bed should be placed against the wall to prevent entrapment between the bed and wall.
- 13. The use of water or sleep flotation mattresses is prohibited
- 14. STRANGULATION HAZARD Never attach or hang items to any part of the bunk bed that are not designed for use with the bed; for example, but not limited to, hook, belts and jump ropes
- 15. Keep these instruction for future reference
- 16. Prohibit more than one person on upper bunk
- 17. We recommend assembling your bunk bed on the shipping carton to protect your floor or carpet
- 18. Be certain all staples are out of the box before beginning assembly on the shipping carton.