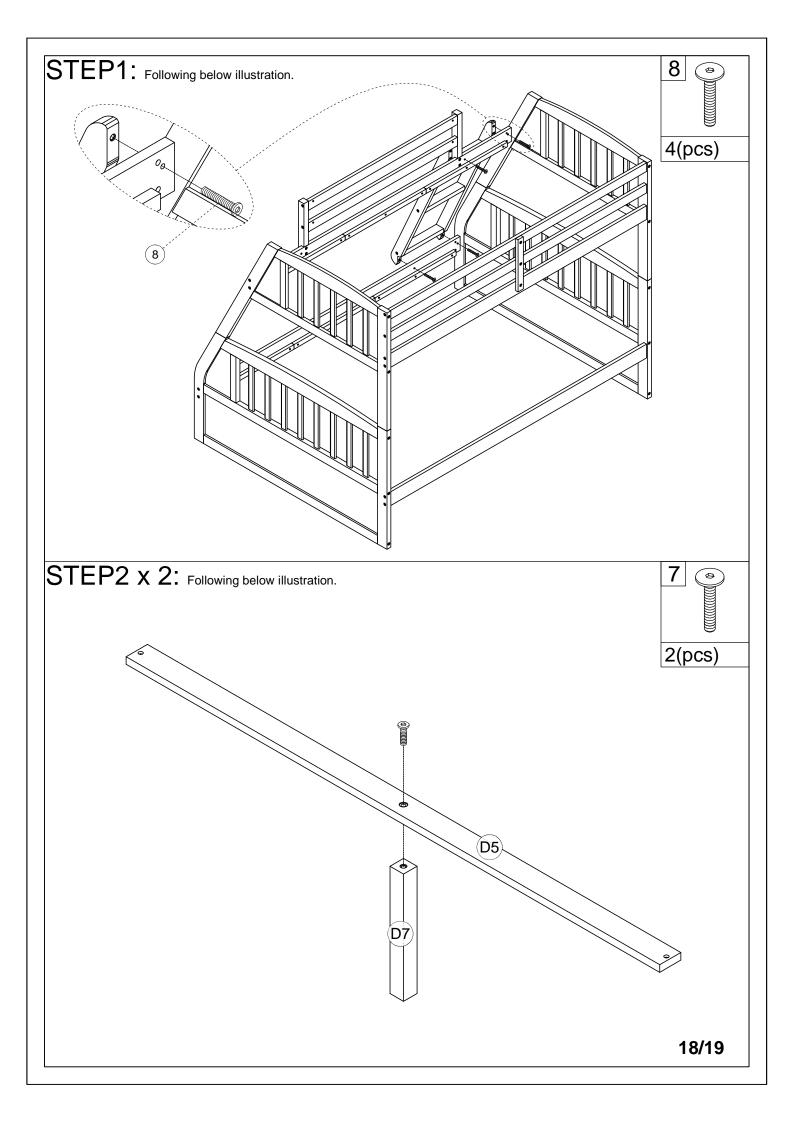

- 2. Replacement parts, including additional guardrails, maybe obtained from any of our (GIGACLOUD TECHNOLOGY (USA) INC. 18961 ARENTH AVENUE CITY OF INDUSTRY, CA, 91748) dealers
- 3. Follow the information on the warnings appearing on the upper bunk bed end structure and on the carton. Do not remove warning label from bed
- 4. Always use the recommended size mattresses or mattress supports, or both, to help prevent the likelihood of entrapment or falls.
- 5. Surface of mattress must be at least 5" (127mm) below the upper edge of guardrails
- 6. Do not allow children under 6 years of age to use the upper bunk.
- 7. Periodically check and ensure that the guardrail, ladder, and other components are in their proper position, free from damage, and that all connectors are tight.
- 8. Do not allow horseplay on or under the bed and prohibit jumping on the bed.
- 9. Always use the ladder for entering and leaving the upper bunk.
- 10. Do not use substitute part. Contact the manufacture or dealer for replacement part
- 11. Use of a night light may provide added safety precaution for a child using the upper bunk..
- 12. Always use guardrails on both long sides of the upper bunk. If the bunk bed will be placed next to the wall, the guardrail that runs the full length of the bed should be placed against the wall to prevent entrapment between the bed and wall.
- 13. The use of water or sleep flotation mattresses is prohibited
- 14. STRANGULATION HAZARD Never attach or hang items to any part of the bunk bed that are not designed for use with the bed; for example, but not limited to, hook, belts and jump ropes
- 15. Keep these instruction for future reference
- 16. Prohibit more than one person on upper bunk
- 17. We recommend assembling your bunk bed on the shipping carton to protect your floor or carpet
- 18. Be certain all staples are out of the box before beginning assembly on the shipping carton.