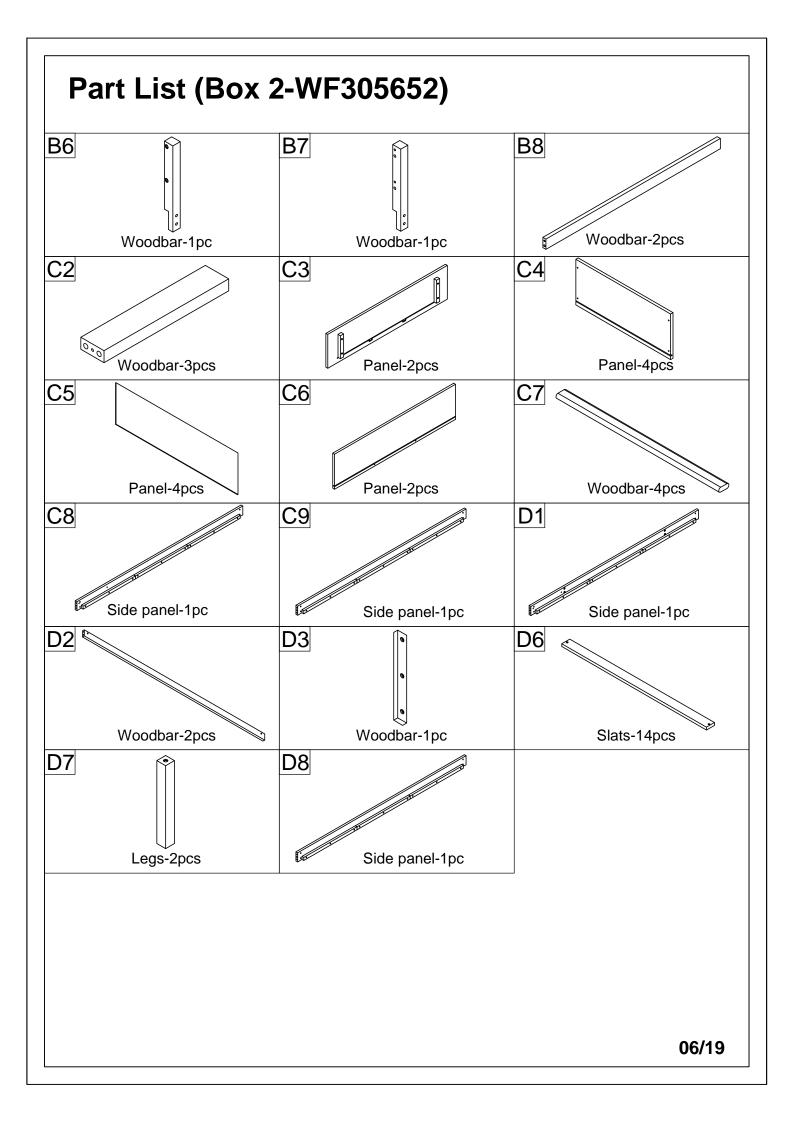

- 2. Replacement parts, including additional guardrails, maybe obtained from any of our (GIGACLOUD TECHNOLOGY (USA) INC. 18961 ARENTH AVENUE CITY OF INDUSTRY, CA, 91748) dealers
- 3. Follow the information on the warnings appearing on the upper bunk bed end structure and on the carton. Do not remove warning label from bed
- 4. Always use the recommended size mattresses or mattress supports, or both, to help prevent the likelihood of entrapment or falls.
- 5. Surface of mattress must be at least 5" (127mm) below the upper edge of guardrails
- 6. Do not allow children under 6 years of age to use the upper bunk.
- 7. Periodically check and ensure that the guardrail, ladder, and other components are in their proper position, free from damage, and that all connectors are tight.
- 8. Do not allow horseplay on or under the bed and prohibit jumping on the bed.
- 9. Always use the ladder for entering and leaving the upper bunk.
- 10. Do not use substitute part. Contact the manufacture or dealer for replacement part
- 11. Use of a night light may provide added safety precaution for a child using the upper bunk..
- 12. Always use guardrails on both long sides of the upper bunk. If the bunk bed will be placed next to the wall, the guardrail that runs the full length of the bed should be placed against the wall to prevent entrapment between the bed and wall.
- 13. The use of water or sleep flotation mattresses is prohibited
- 14. STRANGULATION HAZARD Never attach or hang items to any part of the bunk bed that are not designed for use with the bed; for example, but not limited to, hook, belts and jump ropes
- 15. Keep these instruction for future reference
- 16. Prohibit more than one person on upper bunk
- 17. We recommend assembling your bunk bed on the shipping carton to protect your floor or carpet
- 18. Be certain all staples are out of the box before beginning assembly on the shipping carton.