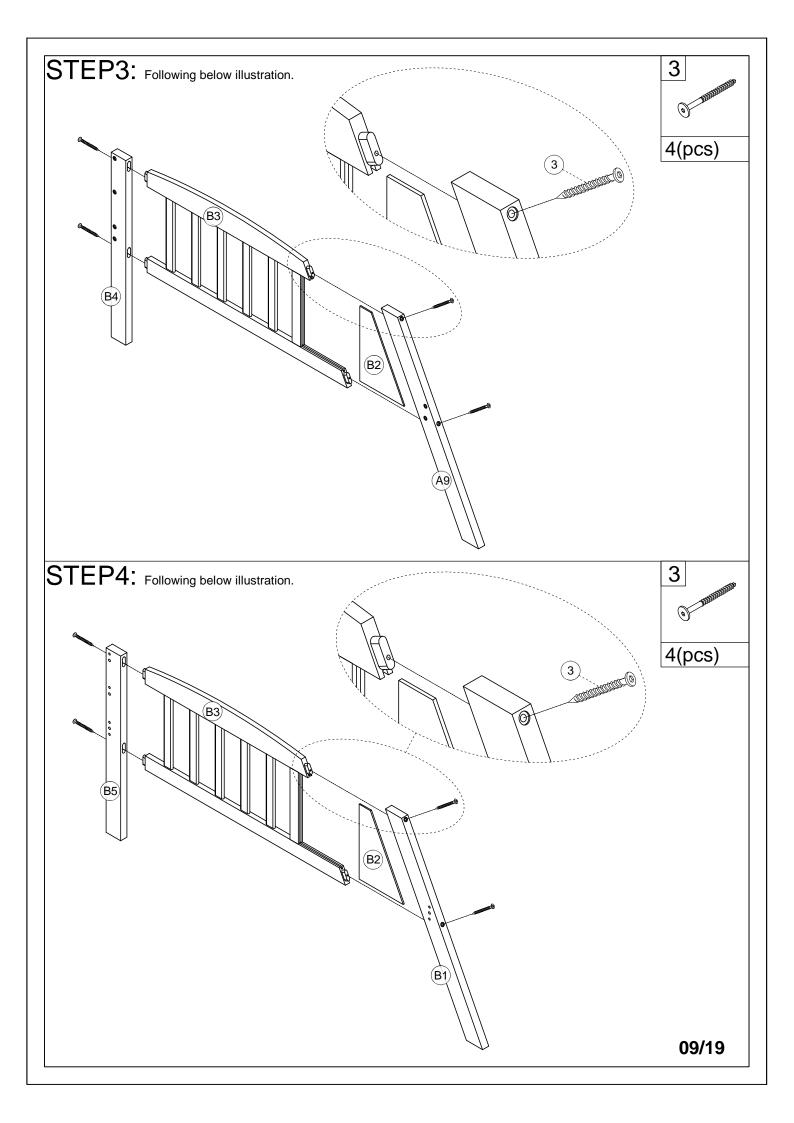

- 2. Replacement parts, including additional guardrails, maybe obtained from any of our (GIGACLOUD TECHNOLOGY (USA) INC. 18961 ARENTH AVENUE CITY OF INDUSTRY, CA, 91748) dealers
- 3. Follow the information on the warnings appearing on the upper bunk bed end structure and on the carton. Do not remove warning label from bed
- 4. Always use the recommended size mattresses or mattress supports, or both, to help prevent the likelihood of entrapment or falls.
- 5. Surface of mattress must be at least 5" (127mm) below the upper edge of guardrails
- 6. Do not allow children under 6 years of age to use the upper bunk.
- 7. Periodically check and ensure that the guardrail, ladder, and other components are in their proper position, free from damage, and that all connectors are tight.
- 8. Do not allow horseplay on or under the bed and prohibit jumping on the bed.
- 9. Always use the ladder for entering and leaving the upper bunk.
- 10. Do not use substitute part. Contact the manufacture or dealer for replacement part
- 11. Use of a night light may provide added safety precaution for a child using the upper bunk..
- 12. Always use guardrails on both long sides of the upper bunk. If the bunk bed will be placed next to the wall, the guardrail that runs the full length of the bed should be placed against the wall to prevent entrapment between the bed and wall.
- 13. The use of water or sleep flotation mattresses is prohibited
- 14. STRANGULATION HAZARD Never attach or hang items to any part of the bunk bed that are not designed for use with the bed; for example, but not limited to, hook, belts and jump ropes
- 15. Keep these instruction for future reference
- 16. Prohibit more than one person on upper bunk
- 17. We recommend assembling your bunk bed on the shipping carton to protect your floor or carpet
- 18. Be certain all staples are out of the box before beginning assembly on the shipping carton.