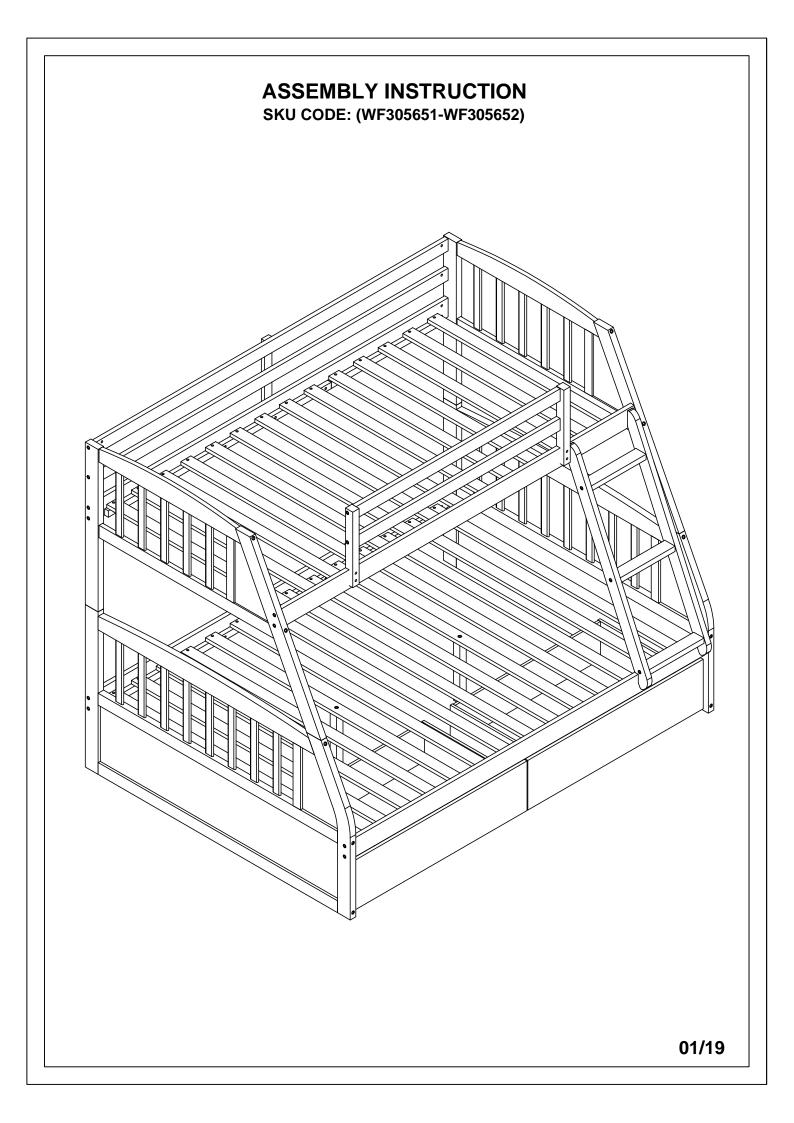

## ! SAFETY WARNINGS !

1. This bed is designed for use only mattress (es) meeting the following specifications on the upper bunk, and lower bunk

**Upper bed** 

| Bed Type      | Length    | Width                            | Thickness |
|---------------|-----------|----------------------------------|-----------|
| Twin Standard | 74" - 75" | 38 <sup>1</sup> / <sup>2</sup> " | 6" max    |

Lower **bed** 

| Bed Type      | Length    | Width                            | Thickness |
|---------------|-----------|----------------------------------|-----------|
| Full Standard | 74" - 75" | 53 <sup>1</sup> / <sup>2</sup> " | 6" max    |