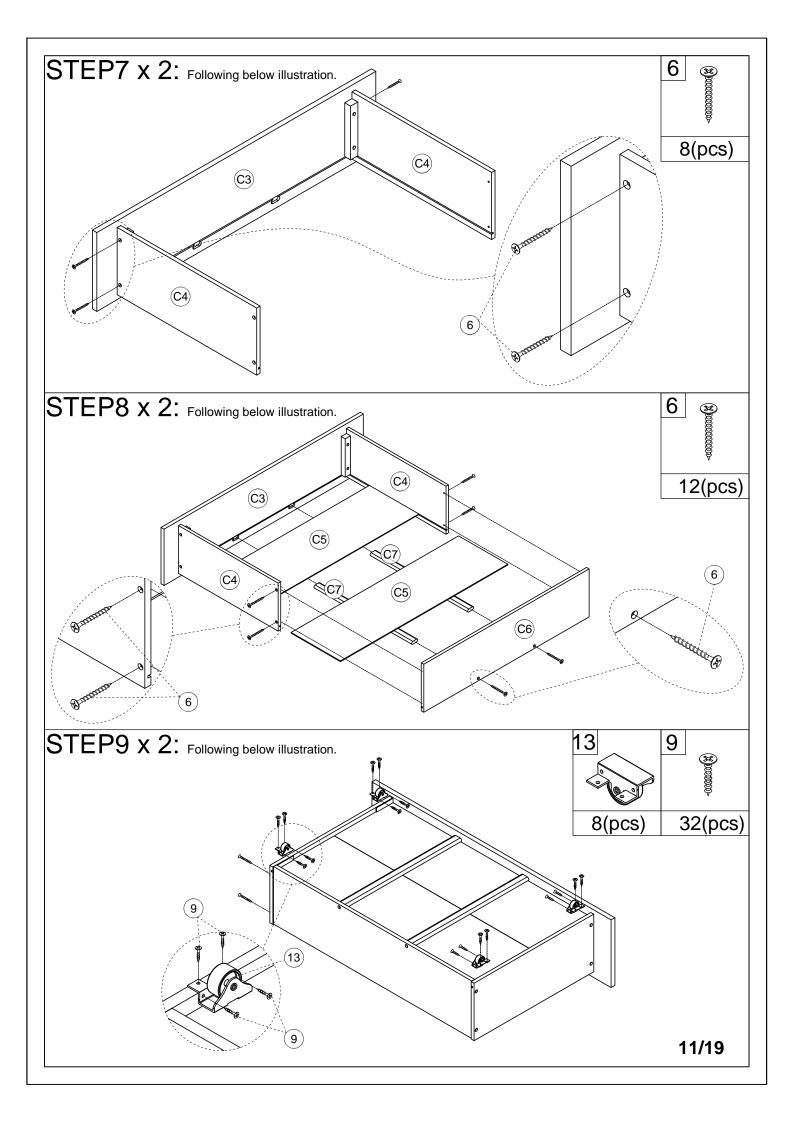

- 2. Replacement parts, including additional guardrails, maybe obtained from any of our (GIGACLOUD TECHNOLOGY (USA) INC. 18961 ARENTH AVENUE CITY OF INDUSTRY, CA, 91748) dealers
- 3. Follow the information on the warnings appearing on the upper bunk bed end structure and on the carton. Do not remove warning label from bed
- 4. Always use the recommended size mattresses or mattress supports, or both, to help prevent the likelihood of entrapment or falls.
- 5. Surface of mattress must be at least 5" (127mm) below the upper edge of guardrails
- 6. Do not allow children under 6 years of age to use the upper bunk.
- 7. Periodically check and ensure that the guardrail, ladder, and other components are in their proper position, free from damage, and that all connectors are tight.
- 8. Do not allow horseplay on or under the bed and prohibit jumping on the bed.
- 9. Always use the ladder for entering and leaving the upper bunk.
- 10. Do not use substitute part. Contact the manufacture or dealer for replacement part
- 11. Use of a night light may provide added safety precaution for a child using the upper bunk..
- 12. Always use guardrails on both long sides of the upper bunk. If the bunk bed will be placed next to the wall, the guardrail that runs the full length of the bed should be placed against the wall to prevent entrapment between the bed and wall.
- 13. The use of water or sleep flotation mattresses is prohibited
- 14. STRANGULATION HAZARD Never attach or hang items to any part of the bunk bed that are not designed for use with the bed; for example, but not limited to, hook, belts and jump ropes
- 15. Keep these instruction for future reference
- 16. Prohibit more than one person on upper bunk
- 17. We recommend assembling your bunk bed on the shipping carton to protect your floor or carpet
- 18. Be certain all staples are out of the box before beginning assembly on the shipping carton.