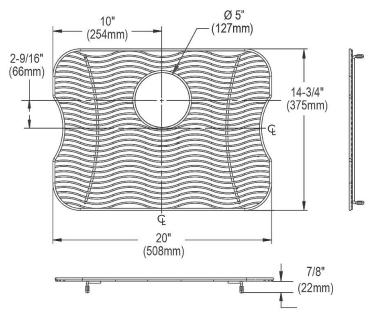

## PRODUCT SPECIFICATIONS

Elkay Stainless Steel 20" x 14-3/4" x 1" Bottom Grid. Overall dimensions are 20" x 14-3/4" x 1".

Made of Stainless Steel

| Material:          | Stainless Steel                      |
|--------------------|--------------------------------------|
| Finish:            | Polished Stainless Steel             |
| Dimensions:        | 20" x 14-3/4" x 1"                   |
| Fits Bowl Size(s): | Fits select bowl size: 21" x 15-3/4" |

Special Note: For bowls with rear center drain opening.