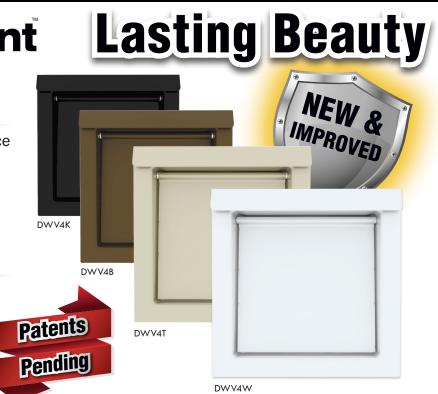

# High-Performance Low-Profile Termination OverWallVent Lasting Beauty

## Well-built Aesthetics

Low profile and clean lines help enhance exterior beauty. With a heavy gauge Galvalume<sup>®</sup> and powder coated steel body, the DryerWallVent is made to last.