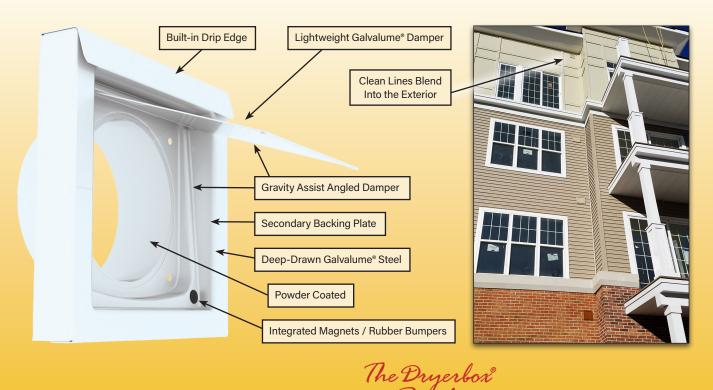

## Well-built Aesthetics

Low profile and clean lines help enhance exterior beauty. With a heavy gauge Galvalume<sup>®</sup> and powder coated steel body, the DryerWallVent is made to last.

## **Airflow Efficiency**

The lightweight Galvalume<sup>®</sup> damper and clean opening maximize efficiency and exceed all code requirements. Less airflow restriction helps save on energy bills, and drying time.

#### **Efficient, Low Profile Termination**

- Lightweight Damper Reduces Airflow Restriction
- Integrated Magnets Deter Bird and Rodent Intrusion
- Damper Easily Accommodates Cleaning Equipment
- Gravity-Assist Damper Provides Extra Protection