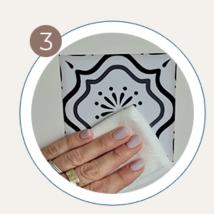

Apply sticker onto desired surface

Position the tile in the place you'd like it. Peel the paper behind the tile sticker and apply sticker onto desired surface.

Gently go over the sticker

Gently go over the sticker to remove any air bubbles. Easy installation :) Voila ,You're done!