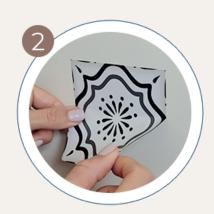

Apply sticker onto desired surface

Position the tile in the place you'd like it. Peel the paper behind the tile sticker and apply sticker onto desired surface.

Gently go over the sticker

Gently go over the sticker to remove any air bubbles. Easy installation :) Voila ,You're done!