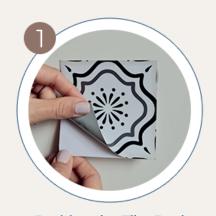

## Easy Installation

Position the Tile-Peel the Paper Behind

Before you begin ensure the surface is clean by using a damp cloth or sponge to scrub the surface. Once cleaned, wait 5 minutes until fully dry and make sure there is no residue.

Apply sticker onto desired surface

Position the tile in the place you'd like it. Peel the paper behind the tile sticker and apply sticker onto desired surface.

Gently go over the sticker

Gently go over the sticker to remove any air bubbles. Easy installation :) Voila ,You're done!