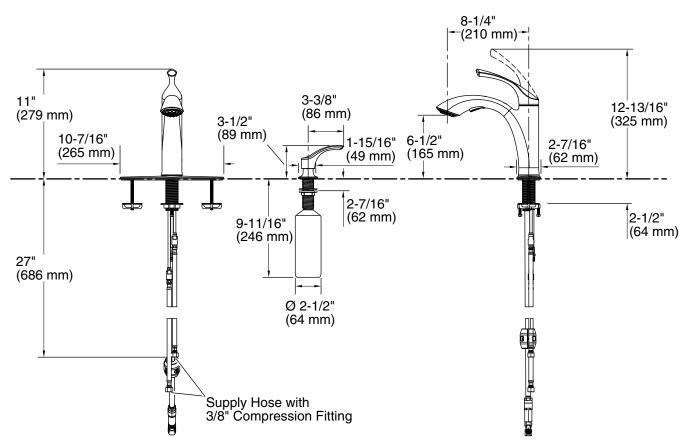

# KOHLER, Faucets

Mistos® Pull-Out Kitchen Sink Faucet K-R72510-SD

# **Technical Information**

All product dimensions are nominal.