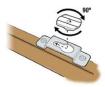

#### How to Install

2. Insert markers into each bracket

3. Attach the level and bumper to the frame

4. Determine desired location, make sure frame is level and press firmly against wall to make 2 dimple marks