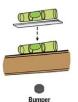

#### How to Install

2. Insert markers into each bracket

3. Attach the level and bumper to the frame

4. Determine desired location, make sure frame is level and press firmly against wall to make 2 dimple marks