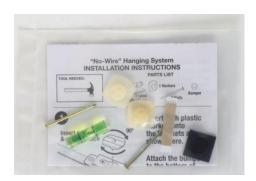

#### **Bulk Packaging | Consumer Take Home Hardware Kit**

This product configuration includes bulk quantities of brackets and screws installed by the company at its manufacturing facility. The remaining hardware needed for final field installation is provided via a Consumer Installation Kit attached to the back of the frame ready for customer shipment or pickup.

Take Home Kit attached to frame with installed brackets