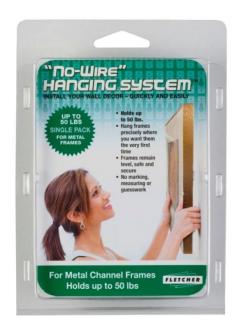

## Fletcher – Patented No-Wire Hanging System

Our Picture Perfect No-Wire Hanging System is our patented, easy-to-use, no-wire kit that enables you to hang framed art, canvas prints, mirrors, and other kinds of wall décor weighing up to 100 lbs.

Three different hanging products are available depending on hanging requirements – Wood frame hanging up to 100 lbs., and up to 50 lbs. for metal frame hanging.

Fletcher-Terry Market Commitment: We believe in providing professional, high-quality hanging products that are easy to install, hang level, and can stay secure no matter where you put them. We are passionate about consumer-valued hanging products that enhance your home and office decor while making them look as if they were installed by a professional decor expert.

#### **Blister Packages – Complete Consumer Package**

- SKU# 09-205 Wood Frames, 50 lbs., Hardware for (2) frames
- SKU# 09-207 Wood Frames, 100 lbs., Hardware for (1) frame
- SKU# 09-208 Metal Frames, 50 Lbs., Hardware for (1) frame