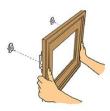

#### How to Install

2. Insert markers into each bracket

3. Attach the level and bumper to the frame

4. Determine desired location, make sure frame is level and press firmly against wall to make 2 dimple marks

5. Nail each marker to the wall

6. And hang the artwork on the markers

CONFIDENTIAL 4