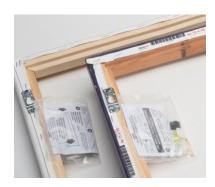

#### **Bulk Packaging | Consumer Take Home Hardware Kit**

This product configuration includes bulk quantities of brackets and screws installed by the company at its manufacturing facility. The remaining hardware needed for final field installation is provided via a Consumer Installation Kit attached to the back of the frame ready for customer shipment or pickup.

- SKU# 09-228 Bulk Package (Wood) 25 frames (Wood, up to 50 Lbs.)
- SKU# 09-201 Bulk Package (wood) 100 frames (Wood, up to 50 Lbs.)

Bulk Package – Screws, Brackets, Consumer Hardware Kit

Consumer Take Home Kit

Take Home Kit attached to frame with installed brackets