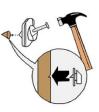

#### How to Install

2. Insert markers into each bracket

3. Attach the level and bumper to the frame

4. Determine desired location, make sure frame is level and press firmly against wall to make 2 dimple marks

5. Nail each marker to the wall

6. And hang the artwork on the markers

CONFIDENTIAL 4