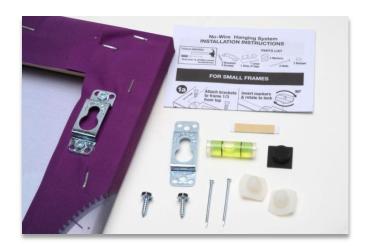

#### **Bulk Packaging | Consumer Take Home Hardware Kit**

This product configuration includes bulk quantities of brackets and screws installed by the company at its manufacturing facility. The remaining hardware needed for final field installation is provided via a Consumer Installation Kit attached to the back of the frame ready for customer shipment or pickup.

- SKU# 09-228 Bulk Package (Wood) 25 frames (Wood, up to 50 Lbs.)
- SKU# 09-201 Bulk Package (wood) 100 frames (Wood, up to 50 Lbs.)

Bulk Package – Screws, Brackets, Consumer Hardware Kit

Consumer Take Home Kit

Take Home Kit attached to frame with installed brackets