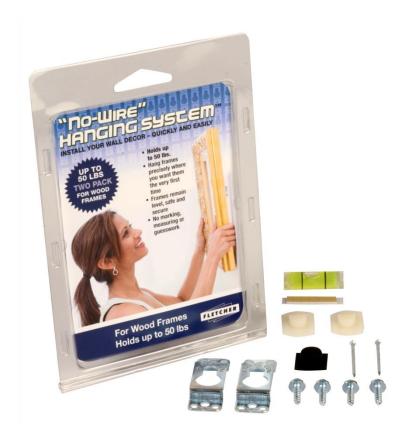

#### **Blister Packages – Complete Consumer Package**

- SKU# 09-205 Wood Frames, 50 lbs., Hardware for (2) frames
- SKU# 09-207 Wood Frames, 100 lbs., Hardware for (1) frame
- SKU# 09-208 Metal Frames, 50 Lbs., Hardware for (1) frame

## Fletcher – Patented No-Wire Hanging System

Our Picture Perfect No-Wire Hanging System is our patented, easy-to-use, no-wire kit that enables you to hang framed art, canvas prints, mirrors, and other kinds of wall décor weighing up to 100 lbs.

With this unique system, you can create beautiful, professional-looking art collections, wall displays, and even wall galleries with ease. Unlike traditional hanging methods, this hanging system is designed to limit the amount of damage during removal or repositioning. Kit comes with all the necessary hardware and only requires a hammer and a screwdriver to install.