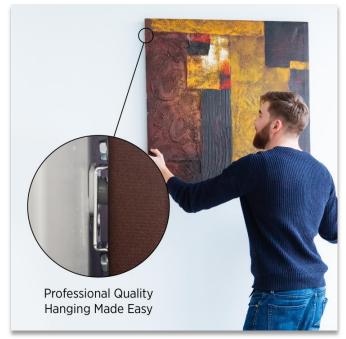

**ENHANCES WALL ART APPEARANCE:** This hanging system can provide you with secure mounting for all your favorite pieces, making them appear as if they are floating slightly off the wall.

CONFIDENTIAL 3

## **Consumer Value Points**

**INSTALL LIKE A PROFESSIONAL:** Our Picture Perfect Hanging System is an all-in-one kit with all the hardware necessary to mount, level, and hang your favorite works of art or wall décor with ease. The only tools needed is a hammer and screwdriver.