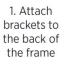

#### How to Install

2. Insert markers into each bracket

3. Attach the level and bumper to the frame

4. Determine desired location, make sure frame is level and press firmly against wall to make 2 dimple marks

5. Nail each marker to the wall

6. And hang the artwork on the markers

CONFIDENTIAL 4