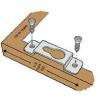

#### How to Install

2. Insert markers into each bracket

3. Attach the level and bumper to the frame

4. Determine desired location, make sure frame is level and press firmly against wall to make 2 dimple marks