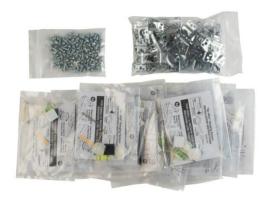

#### **Bulk Packaging | Consumer Take Home Hardware Kit**

This product configuration includes bulk quantities of brackets and screws installed by the company at its manufacturing facility. The remaining hardware needed for final field installation is provided via a Consumer Installation Kit attached to the back of the frame ready for customer shipment or pickup.

- SKU# 09-228 Bulk Package (Wood) 25 frames (Wood, up to 50 Lbs.)
- SKU# 09-201 Bulk Package (wood) 100 frames (Wood, up to 50 Lbs.)

Bulk Package – Screws, Brackets, Consumer Hardware Kit

Consumer Take Home Kit