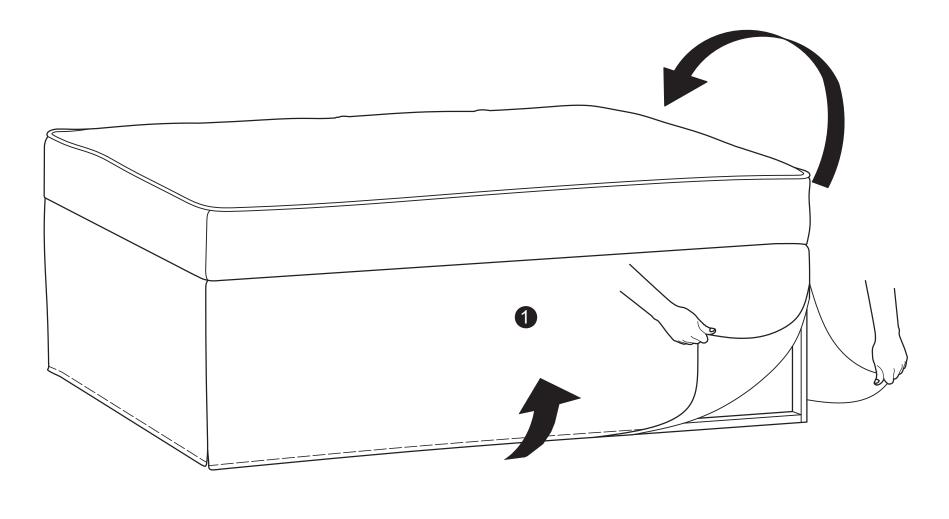

WW - 10 / 26 / 2017

---- PARTS

Ottoman Cushion QTY:1

Step 5 :

Step 7:

WARNING :