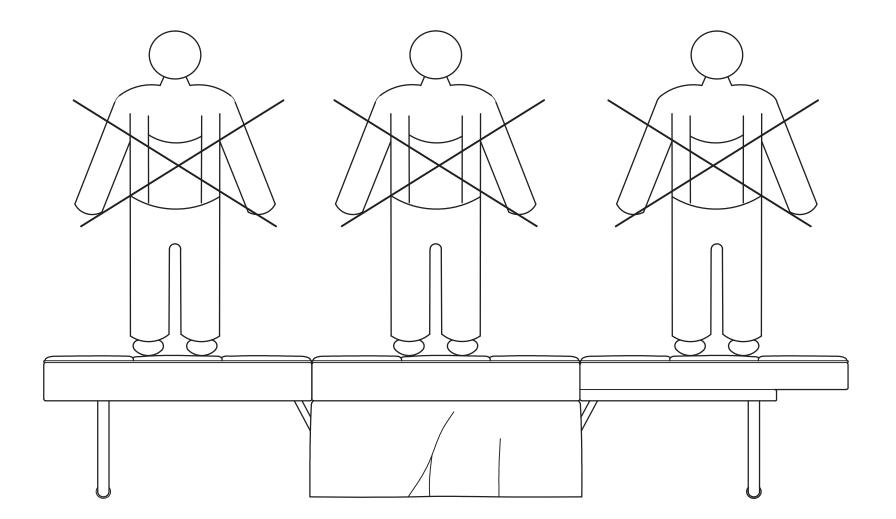

## WARNING

relax<br/>olounger

- This product has been designed for seating one (1) average adult. To prevent injury and damage to this unit, PROHIBIT jumping on it.
- This product is designed for home use and not intended for commercial use.
- Children under the age of 5, small infants and babies should not sleep alone on this product for safety reasons.
- Recommended # of people needed for handling: 2 (This product does not require assembly.)
- THIS INSTRUCTION BOOKLET CONTAINS <u>IMPORTANT</u> SAFETY INFORMATION. PLEASE READ AND KEEP FOR FUTURE REFERENCE.

WW - 10 / 26 / 2017

---- PARTS

Ottoman Cushion QTY:1

Step 5 :

Step 7:

WARNING :