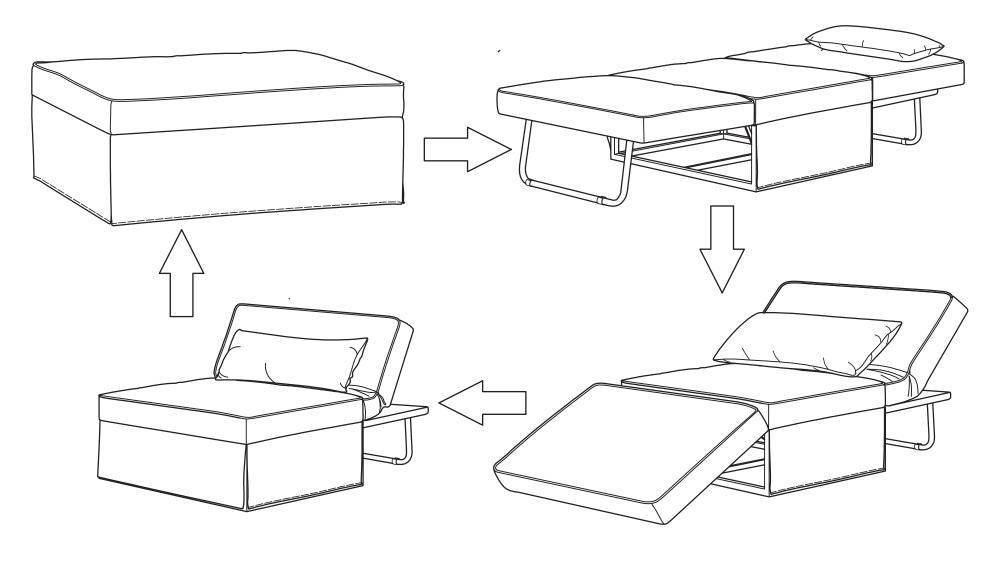

WW - 10 / 26 / 2017

---- PARTS

Ottoman Cushion QTY:1

Step 5 :

Step 7:

WARNING :