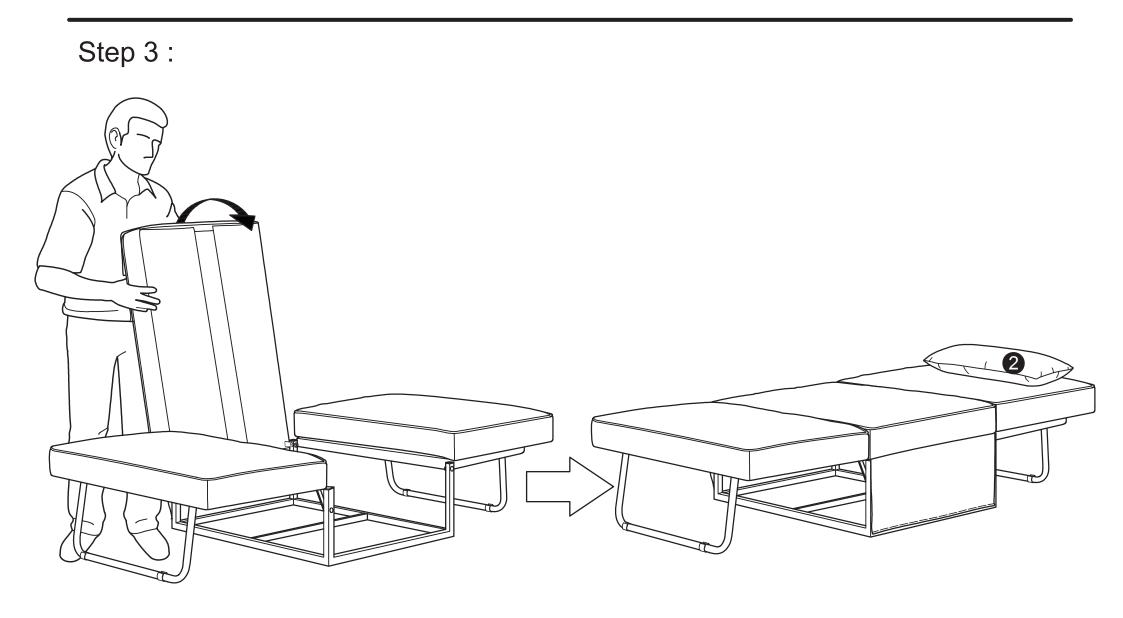

## **METRO OTTO - KUBE** ASSEMBLY INSTRUCTIONS

PATENT PENDING



## WARNING

relax<br/>olounger

- This product has been designed for seating one (1) average adult. To prevent injury and damage to this unit, PROHIBIT jumping on it.
- This product is designed for home use and not intended for commercial use.
- Children under the age of 5, small infants and babies should not sleep alone on this product for safety reasons.
- Recommended # of people needed for handling: 2 (This product does not require assembly.)
- THIS INSTRUCTION BOOKLET CONTAINS <u>IMPORTANT</u> SAFETY INFORMATION. PLEASE READ AND KEEP FOR FUTURE REFERENCE.

WW - 10 / 26 / 2017

---- PARTS





Ottoman Cushion QTY:1













Step 5 :





Step 7:



WARNING :