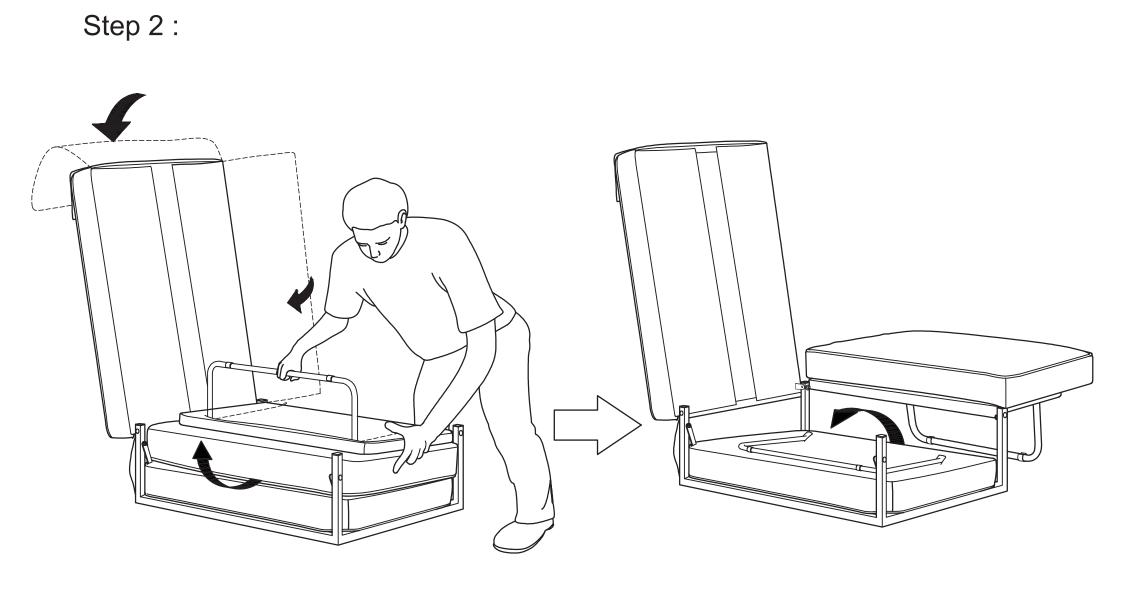

## **METRO OTTO - KUBE** ASSEMBLY INSTRUCTIONS

PATENT PENDING



## WARNING

relax<br/>olounger

- This product has been designed for seating one (1) average adult. To prevent injury and damage to this unit, PROHIBIT jumping on it.
- This product is designed for home use and not intended for commercial use.
- Children under the age of 5, small infants and babies should not sleep alone on this product for safety reasons.
- Recommended # of people needed for handling: 2 (This product does not require assembly.)
- THIS INSTRUCTION BOOKLET CONTAINS <u>IMPORTANT</u> SAFETY INFORMATION. PLEASE READ AND KEEP FOR FUTURE REFERENCE.

WW - 10 / 26 / 2017

---- PARTS





Ottoman Cushion QTY:1













Step 5 :





Step 7:



WARNING :