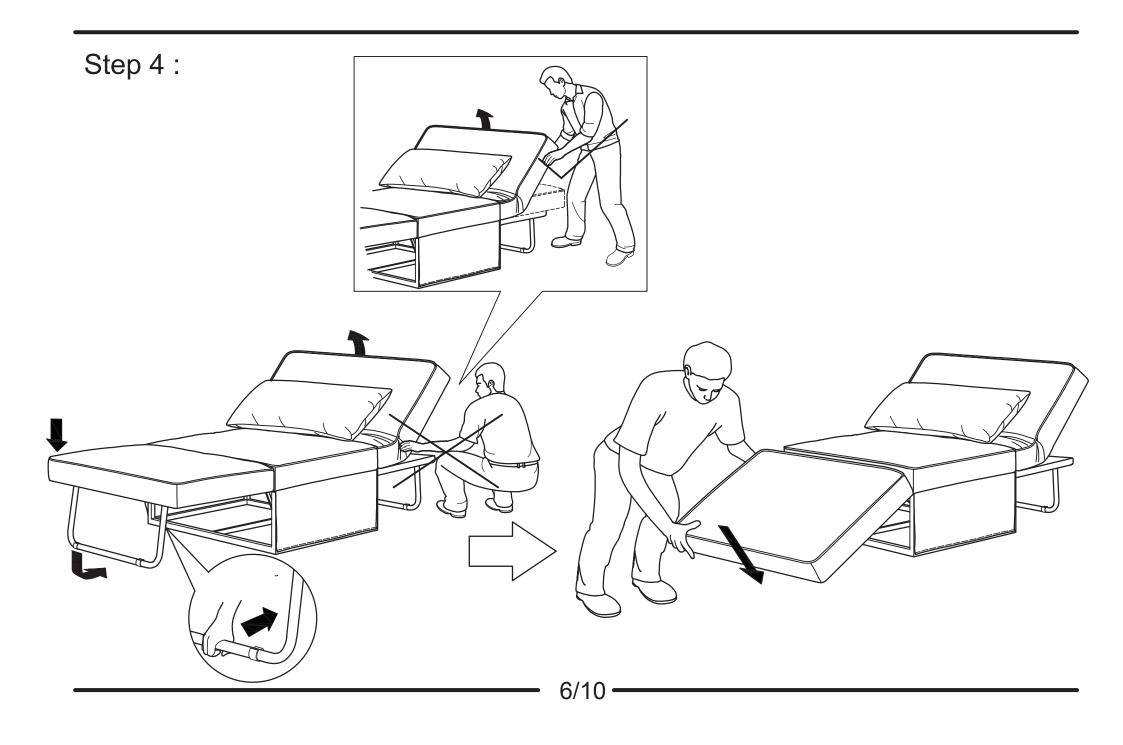

## **METRO OTTO - KUBE** ASSEMBLY INSTRUCTIONS

PATENT PENDING



## WARNING

relax<br/>olounger

- This product has been designed for seating one (1) average adult. To prevent injury and damage to this unit, PROHIBIT jumping on it.
- This product is designed for home use and not intended for commercial use.
- Children under the age of 5, small infants and babies should not sleep alone on this product for safety reasons.
- Recommended # of people needed for handling: 2 (This product does not require assembly.)
- THIS INSTRUCTION BOOKLET CONTAINS <u>IMPORTANT</u> SAFETY INFORMATION. PLEASE READ AND KEEP FOR FUTURE REFERENCE.

WW - 10 / 26 / 2017

---- PARTS





Ottoman Cushion QTY:1













Step 5 :





Step 7:



WARNING :