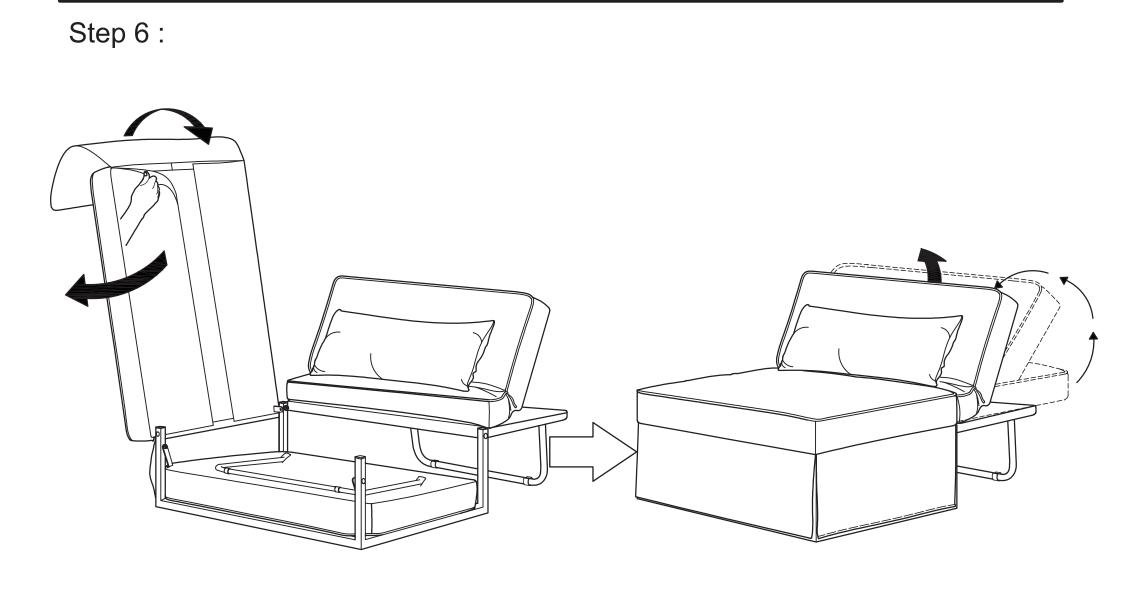

WW - 10 / 26 / 2017

---- PARTS

Ottoman Cushion QTY:1

Step 5 :

Step 7:

WARNING :