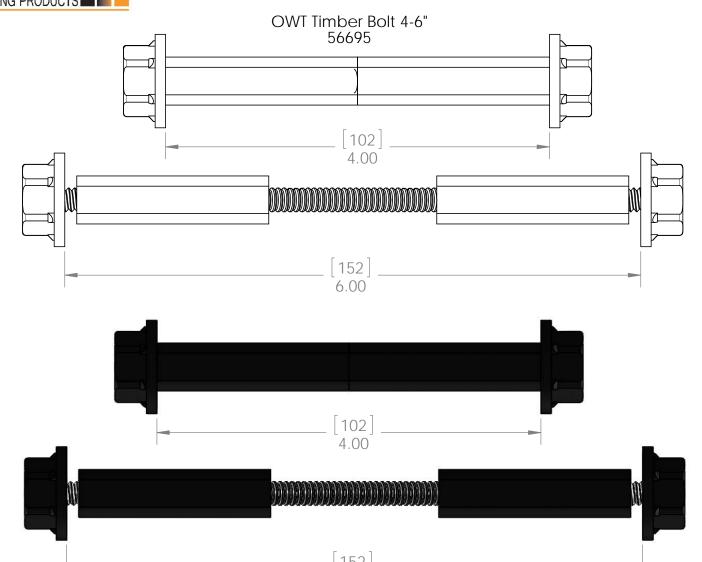

Weight: 0.20 LBS

Scale: 1:1

Weight: 0.23 LBS

Scale: 1:1

Last updated: 9/30/2015

Weight: 0.23 LBS

Scale: 1:1

Last updated: 9/30/2015