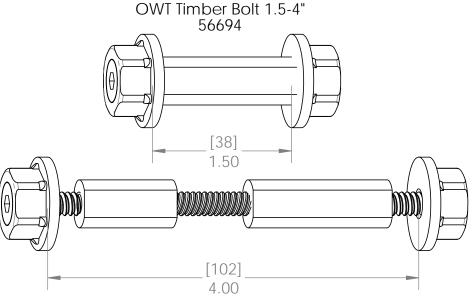

#### **Product & Packaging Specs**

**OWT Timber Bolts (small)** 

Weight: 0.18 LBS

Scale: 1:1

Last updated: 9/30/2015

Weight: 0.20 LBS

**OWT Timber Bolts (small)** 

Scale: 1:1