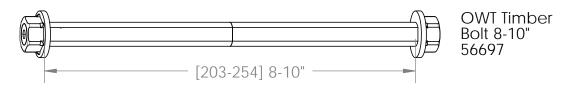

Weight: 0.26 LBS Scale: 1:1.25

Last updated: 9/30/2015

Weight: 0.26 LBS Scale: 1:1.25

Last updated: 9/30/2015

Weight: 0.29 LBS Scale: 1:1.5

**OWT Timber Bolts (small)** 

Weight: 0.29 LBS Scale: 1:1.5

Last updated: 9/30/2015