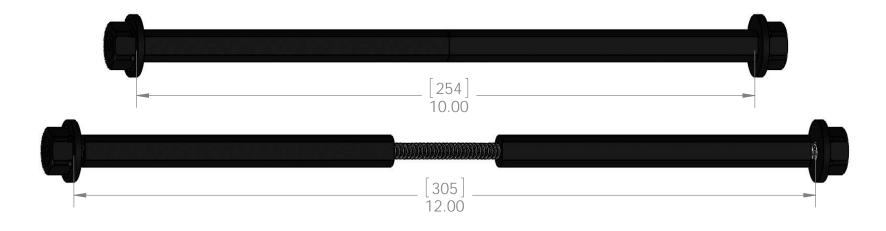

#### **Product & Packaging Specs**

**OWT Timber Bolts (small)** 

[254-304] 10-12"

Weight: 0.20 LBS

Scale: 1:2

Last updated: 9/30/2015

**OWT Timber Bolts (small)** 

56698

#### Product & Packaging Specs

**OWT Timber Bolts (small)** 

Weight: 0.20 LBS

Scale: 1:2

[254-304] 10-12" -

Weight: 0.20 LBS

Scale: 1:2