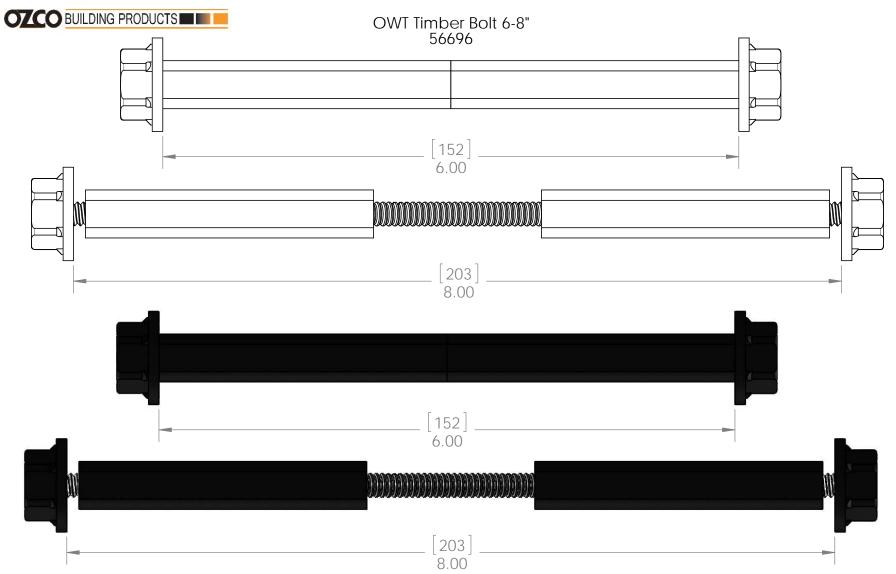

Weight: 0.20 LBS

Scale: 1:1

Weight: 0.23 LBS

Scale: 1:1

Last updated: 9/30/2015

Weight: 0.23 LBS

Scale: 1:1

Last updated: 9/30/2015