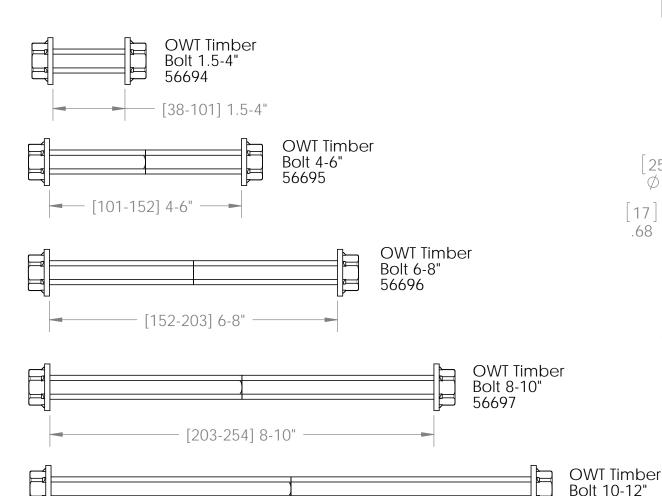

#### **Product & Packaging Specs**

**OWT Timber Bolts (small)** 

[254-304] 10-12"

Weight: 0.20 LBS

Scale: 1:2

Last updated: 9/30/2015

**OWT Timber Bolts (small)** 

56698

#### Product & Packaging Specs

**OWT Timber Bolts (small)** 

Weight: 0.20 LBS

Scale: 1:2

[254-304] 10-12" -

Weight: 0.20 LBS

Scale: 1:2