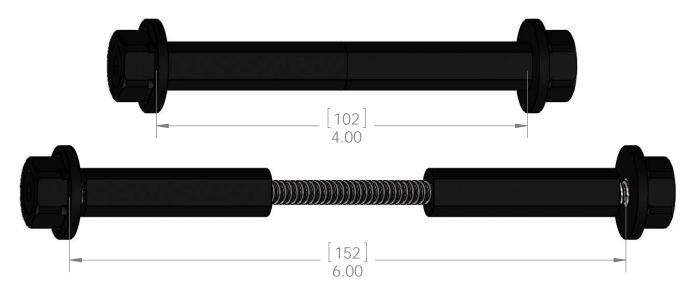

4.00

Weight: 0.18 LBS

Scale: 1:1

Last updated: 9/30/2015

#### **Product & Packaging Specs**

**OWT Timber Bolts (small)** 

Weight: 0.18 LBS

Scale: 1:1

Last updated: 9/30/2015

Weight: 0.20 LBS

**OWT Timber Bolts (small)** 

Scale: 1:1