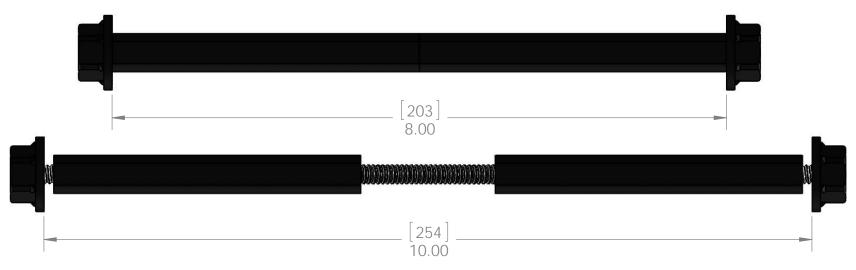

#### Product & Packaging Specs

**OWT Timber Bolts (small)** 

Weight: 0.20 LBS

Scale: 1:2

[254-304] 10-12" -

Weight: 0.20 LBS

Scale: 1:2