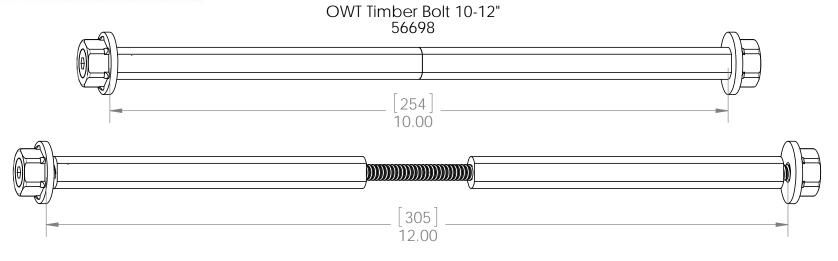

#### **Product & Packaging Specs**

**OWT Timber Bolts (small)** 

[254-304] 10-12"

Weight: 0.20 LBS

Scale: 1:2

Last updated: 9/30/2015

**OWT Timber Bolts (small)** 

56698

#### Product & Packaging Specs

**OWT Timber Bolts (small)** 

Weight: 0.20 LBS

Scale: 1:2

[254-304] 10-12" -

Weight: 0.20 LBS

Scale: 1:2