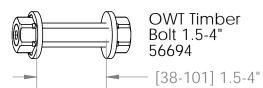

4.00

Weight: 0.18 LBS

Scale: 1:1

Last updated: 9/30/2015

#### **Product & Packaging Specs**

**OWT Timber Bolts (small)** 

Weight: 0.18 LBS

Scale: 1:1

Last updated: 9/30/2015

Weight: 0.20 LBS

**OWT Timber Bolts (small)** 

Scale: 1:1