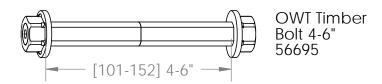

#### **Product & Packaging Specs**

**OWT Timber Bolts (small)** 

Weight: 0.18 LBS

Scale: 1:1

Last updated: 9/30/2015

Weight: 0.20 LBS

**OWT Timber Bolts (small)** 

Scale: 1:1