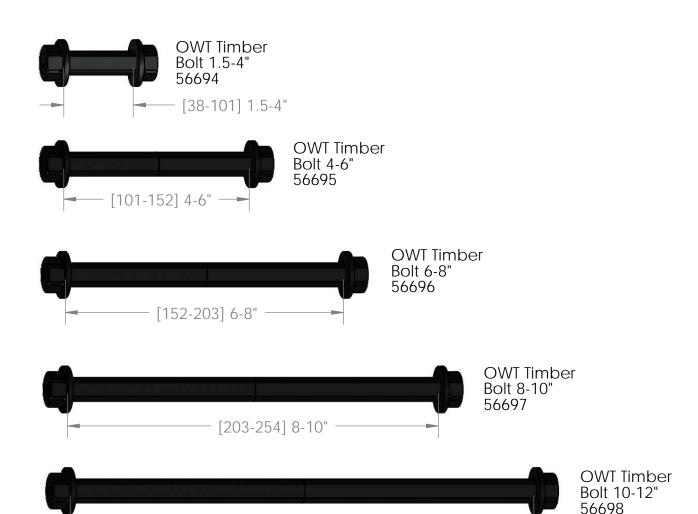

#### **Product & Packaging Specs**

**OWT Timber Bolts (small)** 

[254-304] 10-12"

Weight: 0.20 LBS

Scale: 1:2

Last updated: 9/30/2015

**OWT Timber Bolts (small)** 

56698

4.00

Weight: 0.18 LBS

Scale: 1:1

Last updated: 9/30/2015

#### **Product & Packaging Specs**

**OWT Timber Bolts (small)** 

Weight: 0.18 LBS

Scale: 1:1

Last updated: 9/30/2015

Weight: 0.20 LBS

**OWT Timber Bolts (small)** 

Scale: 1:1

Weight: 0.20 LBS

Scale: 1:1

Weight: 0.23 LBS

Scale: 1:1

Last updated: 9/30/2015

Weight: 0.23 LBS

Scale: 1:1

Last updated: 9/30/2015

Weight: 0.26 LBS Scale: 1:1.25

Last updated: 9/30/2015

Weight: 0.26 LBS Scale: 1:1.25

Last updated: 9/30/2015

Weight: 0.29 LBS Scale: 1:1.5

**OWT Timber Bolts (small)** 

Weight: 0.29 LBS Scale: 1:1.5

Last updated: 9/30/2015

#### Product & Packaging Specs

**OWT Timber Bolts (small)** 

Weight: 0.20 LBS

Scale: 1:2

[254-304] 10-12" -

Weight: 0.20 LBS

Scale: 1:2