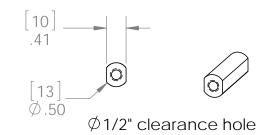

4.00

Weight: 0.18 LBS

Scale: 1:1

Last updated: 9/30/2015

#### **Product & Packaging Specs**

**OWT Timber Bolts (small)** 

Weight: 0.18 LBS

Scale: 1:1

Last updated: 9/30/2015

Weight: 0.20 LBS

**OWT Timber Bolts (small)** 

Scale: 1:1