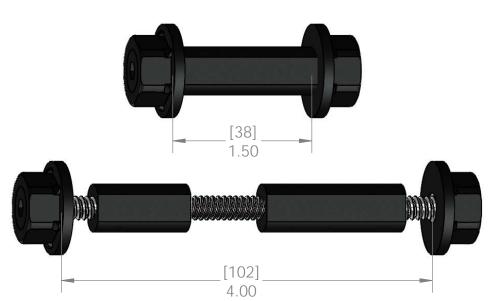

#### **Product & Packaging Specs**

**OWT Timber Bolts (small)** 

Weight: 0.18 LBS

Scale: 1:1

Last updated: 9/30/2015

Weight: 0.20 LBS

**OWT Timber Bolts (small)** 

Scale: 1:1