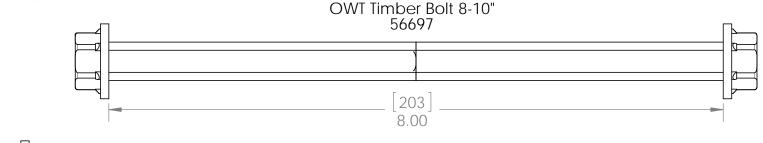

Weight: 0.26 LBS Scale: 1:1.25

Last updated: 9/30/2015

Weight: 0.26 LBS Scale: 1:1.25

Last updated: 9/30/2015

Weight: 0.29 LBS Scale: 1:1.5

**OWT Timber Bolts (small)** 

Weight: 0.29 LBS Scale: 1:1.5

Last updated: 9/30/2015