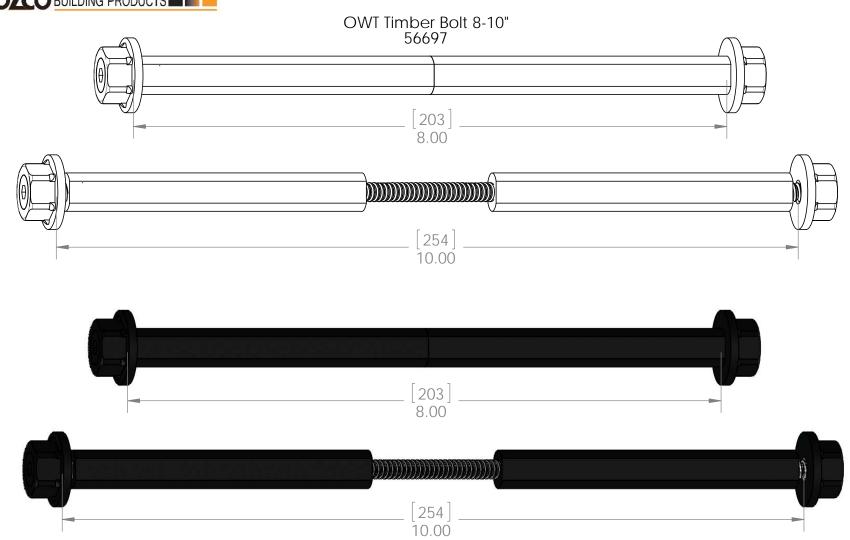

#### **Product & Packaging Specs**

**OWT Timber Bolts (small)** 

Weight: 0.18 LBS

Scale: 1:1

Last updated: 9/30/2015

Weight: 0.20 LBS

**OWT Timber Bolts (small)** 

Scale: 1:1

Weight: 0.20 LBS

Scale: 1:1

Weight: 0.23 LBS

Scale: 1:1

Last updated: 9/30/2015

Weight: 0.23 LBS

Scale: 1:1

Last updated: 9/30/2015