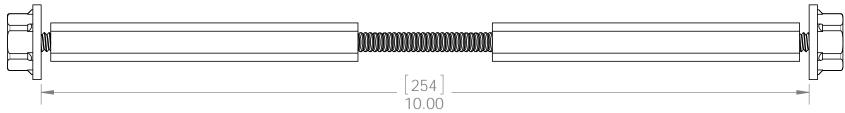

#### Product & Packaging Specs

**OWT Timber Bolts (small)** 

Weight: 0.20 LBS

Scale: 1:2

[254-304] 10-12" -

Weight: 0.20 LBS

Scale: 1:2