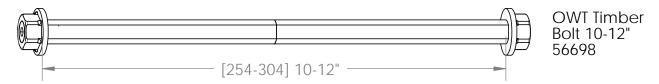

#### **Product & Packaging Specs**

**OWT Timber Bolts (small)** 

[254-304] 10-12"

Weight: 0.20 LBS

Scale: 1:2

Last updated: 9/30/2015

**OWT Timber Bolts (small)** 

56698

#### Product & Packaging Specs

**OWT Timber Bolts (small)** 

Weight: 0.20 LBS

Scale: 1:2

[254-304] 10-12" -

Weight: 0.20 LBS

Scale: 1:2