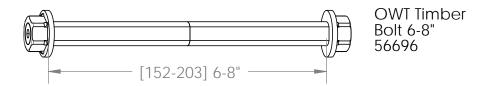

Weight: 0.20 LBS

Scale: 1:1

Weight: 0.23 LBS

Scale: 1:1

Last updated: 9/30/2015

Weight: 0.23 LBS

Scale: 1:1

Last updated: 9/30/2015