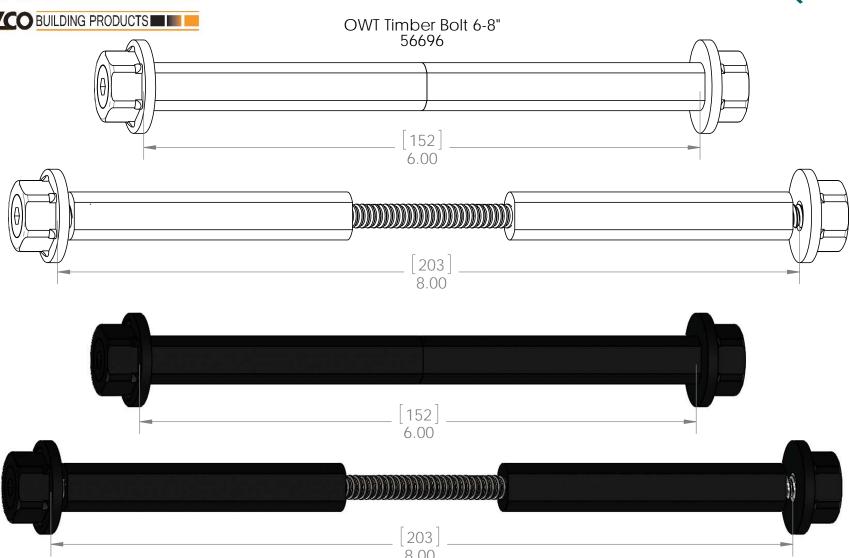

Weight: 0.20 LBS

Scale: 1:1

Weight: 0.23 LBS

Scale: 1:1

Last updated: 9/30/2015

Weight: 0.23 LBS

Scale: 1:1

Last updated: 9/30/2015