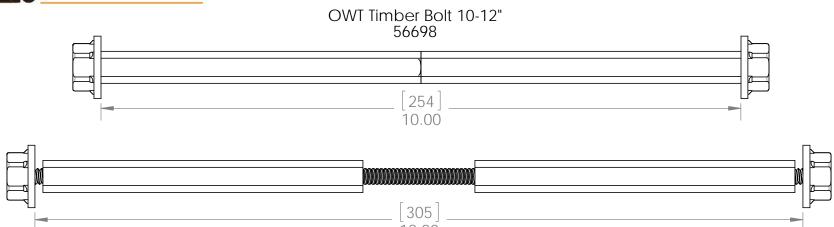

#### **Product & Packaging Specs**

**OWT Timber Bolts (small)** 

[254-304] 10-12"

Weight: 0.20 LBS

Scale: 1:2

Last updated: 9/30/2015

**OWT Timber Bolts (small)** 

56698

#### Product & Packaging Specs

**OWT Timber Bolts (small)** 

Weight: 0.20 LBS

Scale: 1:2

[254-304] 10-12" -

Weight: 0.20 LBS

Scale: 1:2