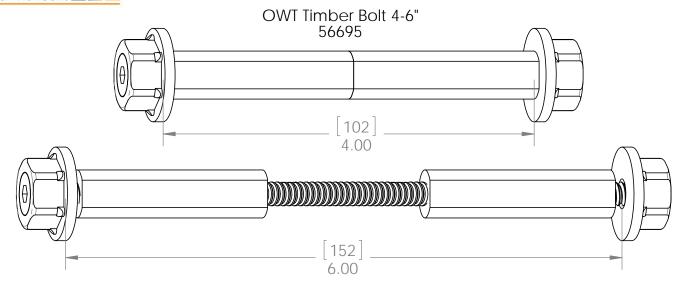

Weight: 0.20 LBS

Scale: 1:1

Weight: 0.23 LBS

Scale: 1:1

Last updated: 9/30/2015

Weight: 0.23 LBS

Scale: 1:1

Last updated: 9/30/2015