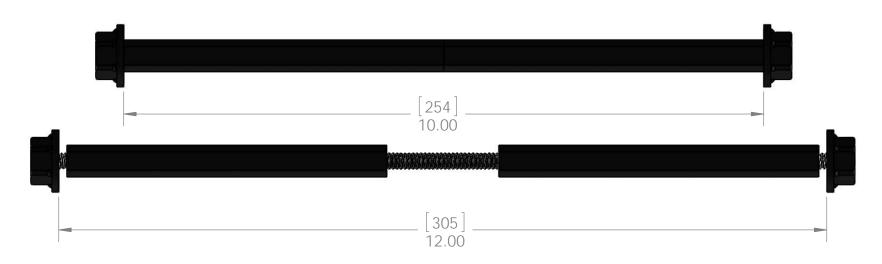

#### **Product & Packaging Specs**

**OWT Timber Bolts (small)** 

[254-304] 10-12"

Weight: 0.20 LBS

Scale: 1:2

Last updated: 9/30/2015

**OWT Timber Bolts (small)** 

56698

#### Product & Packaging Specs

**OWT Timber Bolts (small)** 

Weight: 0.20 LBS

Scale: 1:2

[254-304] 10-12" -

Weight: 0.20 LBS

Scale: 1:2