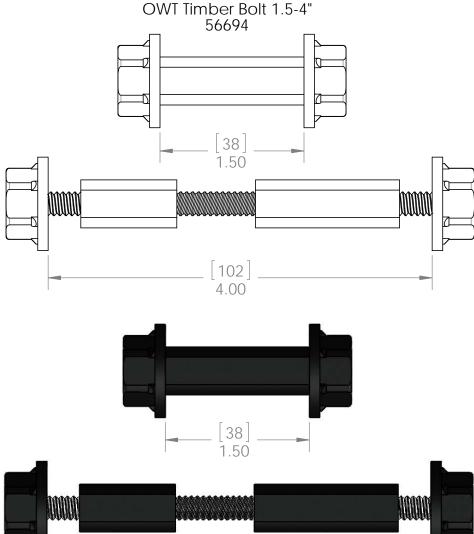

#### **Product & Packaging Specs**

**OWT Timber Bolts (small)** 





[254-304] 10-12"







Weight: 0.20 LBS

Scale: 1:2

Last updated: 9/30/2015

**OWT Timber Bolts (small)** 

56698





4.00

Weight: 0.18 LBS

Scale: 1:1

Last updated: 9/30/2015



#### **Product & Packaging Specs**

**OWT Timber Bolts (small)** 





Weight: 0.18 LBS

Scale: 1:1

Last updated: 9/30/2015





Weight: 0.20 LBS

**OWT Timber Bolts (small)** 

Scale: 1:1







Weight: 0.20 LBS

Scale: 1:1





Weight: 0.23 LBS

Scale: 1:1

Last updated: 9/30/2015





Weight: 0.23 LBS

Scale: 1:1

Last updated: 9/30/2015









Weight: 0.26 LBS Scale: 1:1.25

Last updated: 9/30/2015





Weight: 0.26 LBS Scale: 1:1.25

Last updated: 9/30/2015







Weight: 0.29 LBS Scale: 1:1.5

**OWT Timber Bolts (small)** 







Weight: 0.29 LBS Scale: 1:1.5

Last updated: 9/30/2015



#### Product & Packaging Specs

**OWT Timber Bolts (small)** 











Weight: 0.20 LBS

Scale: 1:2





[254-304] 10-12" -

Weigh