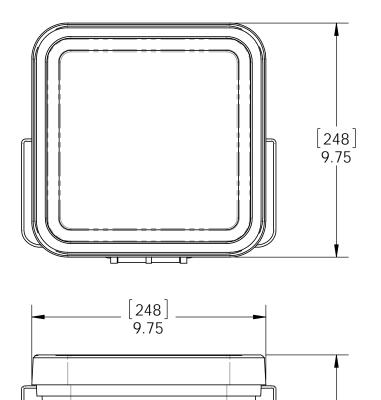

# Product & Packaging Specs Bulk Pack, OWT Timber Bolt Item #: Pail

[191] 7.53

Weight: 0.78 LBS

Scale: 1:4

Last updated: 9/30/2015