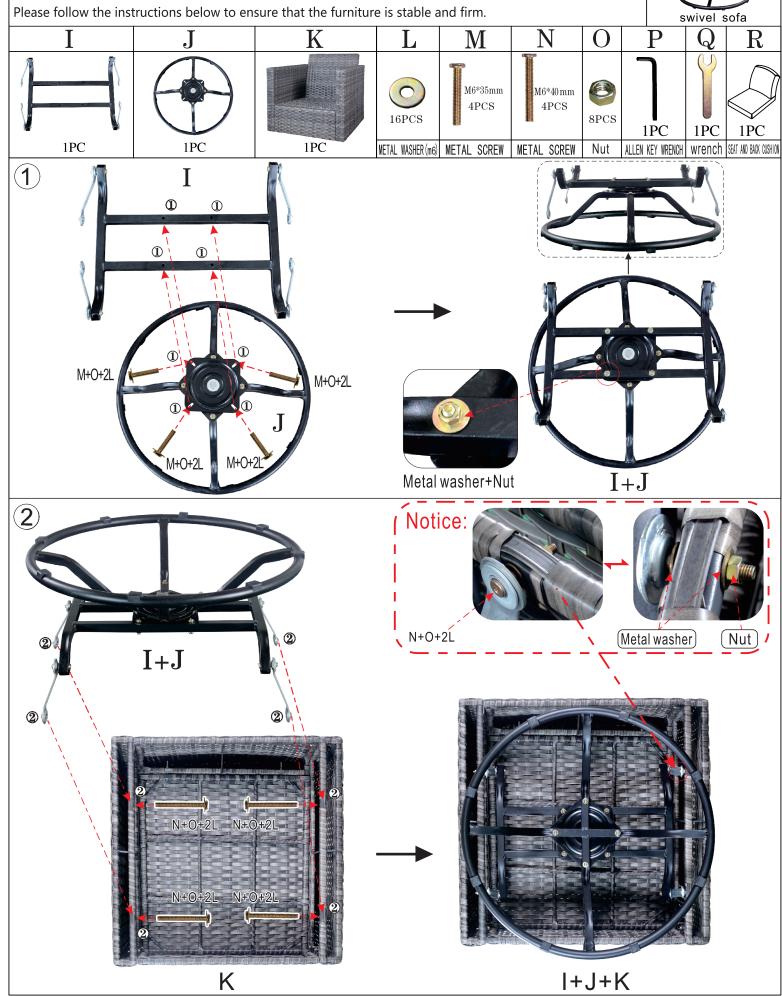

Please follow the instructions below to ensure that the furniture is stable and firm.

## INSTRUCTIONS

IMPORTANT:In order to make the whole product adjust to the best, please install all the screws on the product before fully tighten, and note to put the washer to the screw before putting the screw into the screw hole.