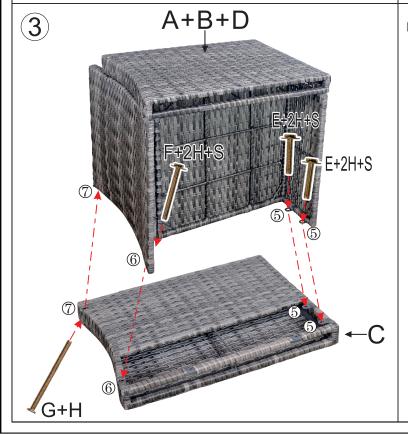

## INSTRUCTIONS

IMPORTANT:In order to make the whole product adjust to the best, please install all the screws on the product before fully tighten, and note to put the washer to the screw before putting the screw into the screw hole.