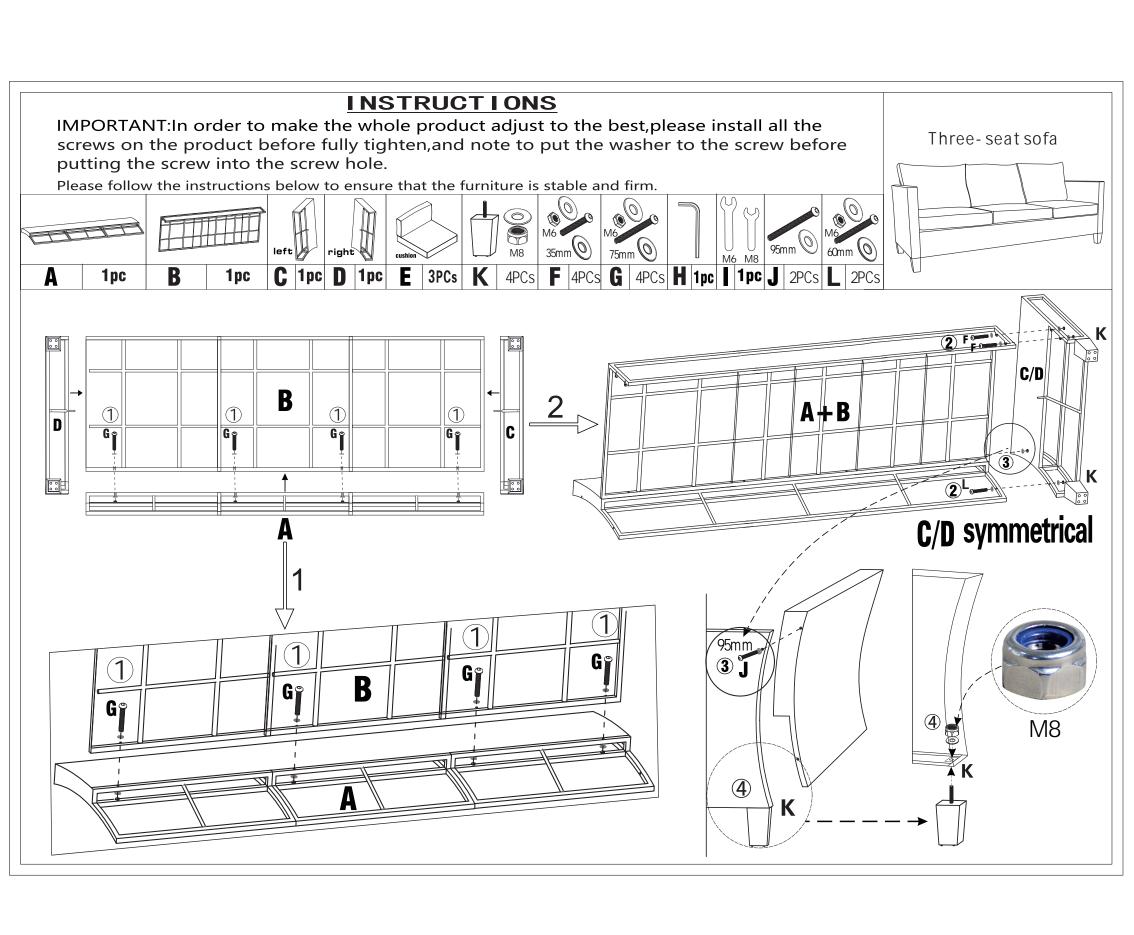

## INSTRUCTIONS

IMPORTANT:In order to make the whole product adjust to the best, please install all the screws on the product before fully tighten, and note to put the washer to the screw before putting the screw into the screw hole.

Please follow the instructions below to ensure that the furniture is stable and firm.