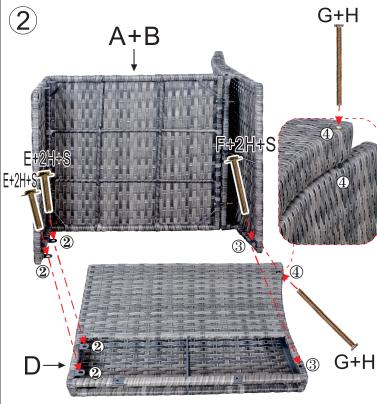

## INSTRUCTIONS

IMPORTANT:In order to make the whole product adjust to the best, please install all the screws on the product before fully tighten, and note to put the washer to the screw before putting the screw into the screw hole.

## INSTRUCTIONS

IMPORTANT:In order to make the whole product adjust to the best,please install all the screws on the product before fully tighten,and note to put the washer to the screw before putting the screw into the screw hole.