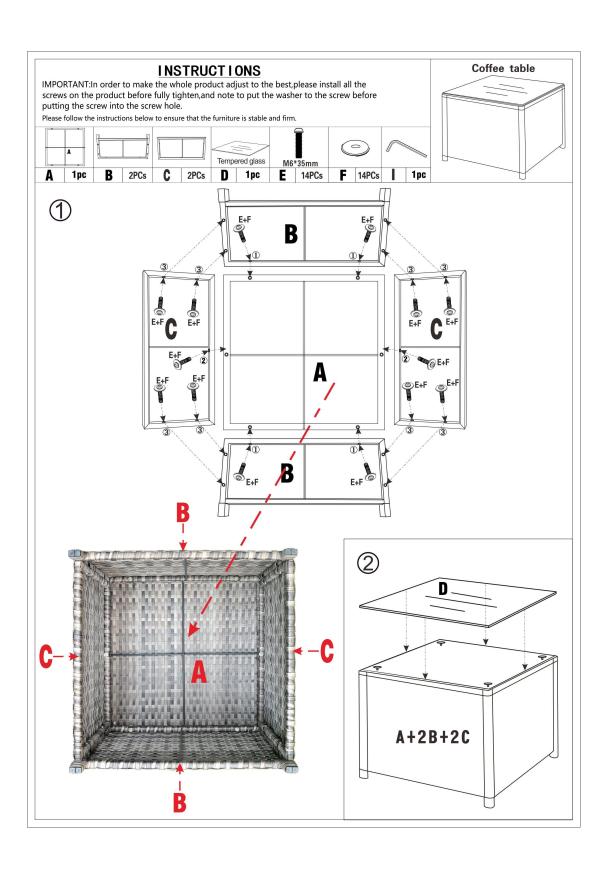

## INSTRUCTIONS

IMPORTANT:In order to make the whole product adjust to the best, please install all the screws on the product before fully tighten, and note to put the washer to the screw before putting the screw into the screw hole.

Please follow the instructions below to ensure that the furniture is stable and firm.