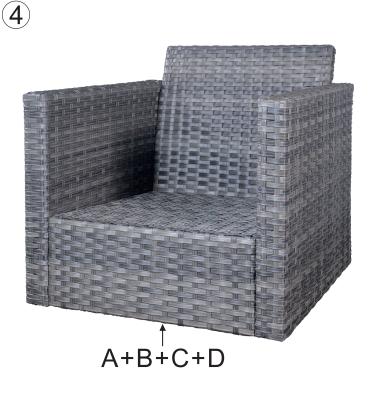

## INSTRUCTIONS

IMPORTANT:In order to make the whole product adjust to the best,please install all the screws on the product before fully tighten,and note to put the washer to the screw before putting the screw into the screw hole.