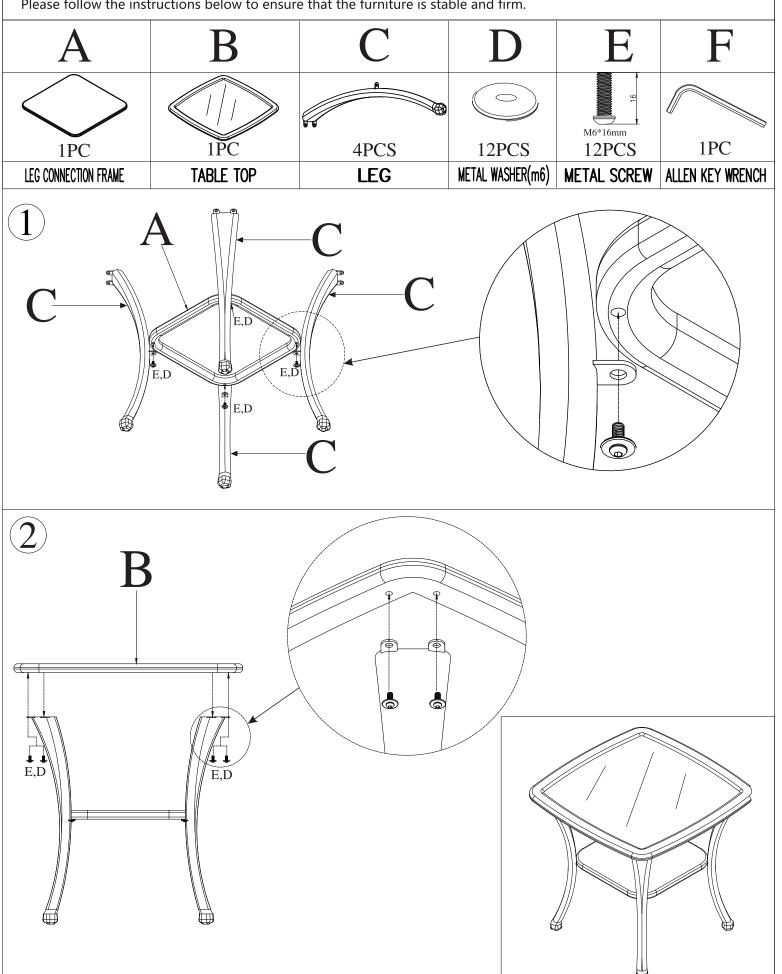

## INSTRUCTIONS

IMPORTANT:In order to make the whole product adjust to the best, please install all the screws on the product before fully tighten, and note to put the washer to the screw before putting the screw into the screw hole.

Please follow the instructions below to ensure that the furniture is stable and firm.