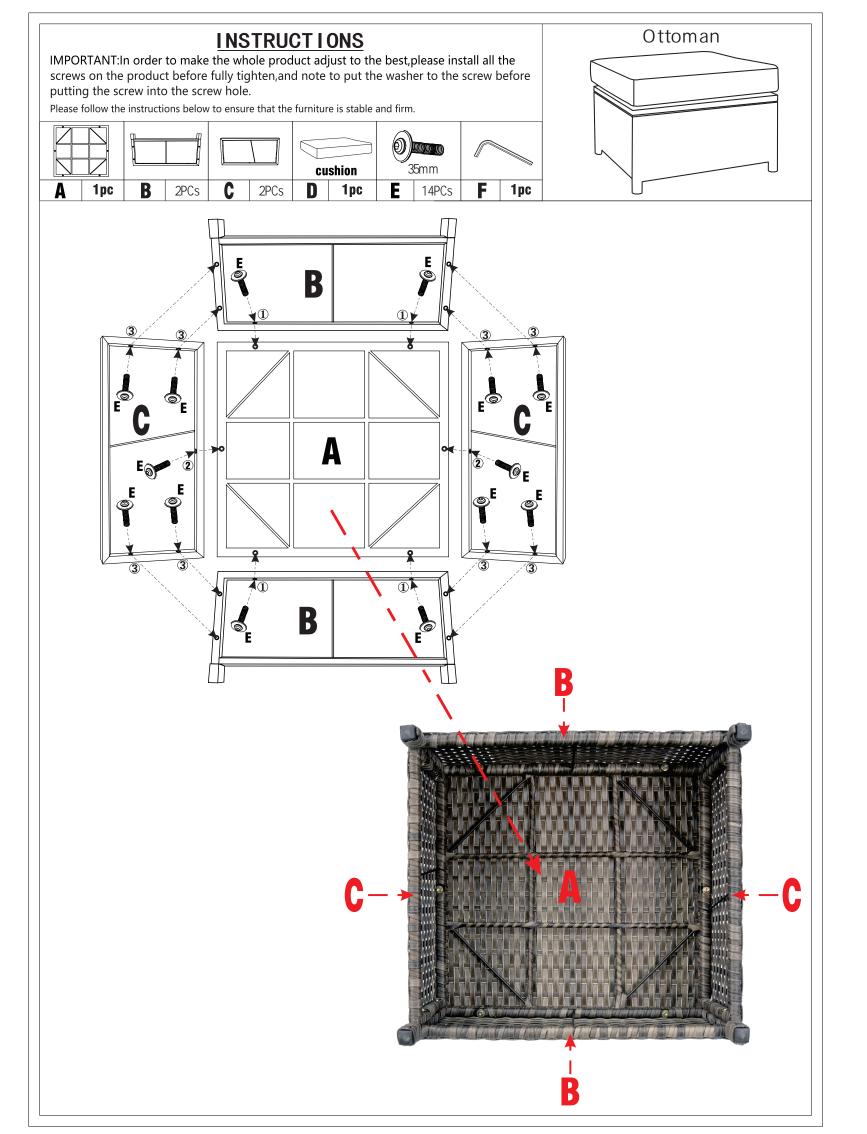

## INSTRUCTIONS

IMPORTANT:In order to make the whole product adjust to the best,please install all the screws on the product before fully tighten,and note to put the washer to the screw before putting the screw into the screw hole.