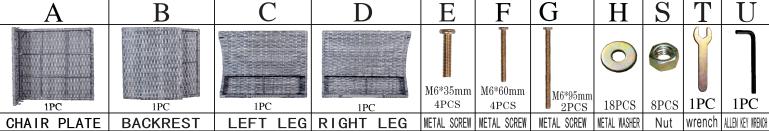

## INSTRUCTIONS

IMPORTANT:In order to make the whole product adjust to the best, please install all the screws on the product before fully tighten, and note to put the washer to the screw before putting the screw into the screw hole.

## INSTRUCTIONS

IMPORTANT:In order to make the whole product adjust to the best,please install all the screws on the product before fully tighten,and note to put the washer to the screw before putting the screw into the screw hole.