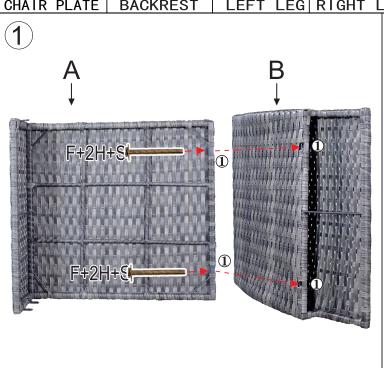

## INSTRUCTIONS

IMPORTANT:In order to make the whole product adjust to the best, please install all the screws on the product before fully tighten, and note to put the washer to the screw before putting the screw into the screw hole.

## INSTRUCTIONS

IMPORTANT:In order to make the whole product adjust to the best,please install all the screws on the product before fully tighten,and note to put the washer to the screw before putting the screw into the screw hole.