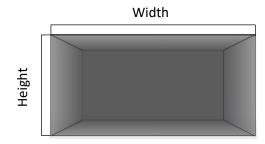

## Register Installation Instructions and Tips

**Step 1** - Measure the opening over which the register needs to be installed. For rectangular openings measure the width and height of the opening in inches. For square openings, measure one of the sides in inches.