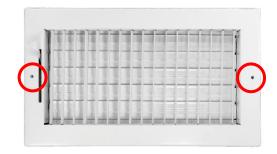

**Step 2** - Open the Register package and locate the screws included in the package.

**Step 3** - Place the front facing register against the wall/ceiling and ensure that screw holes line up with the holes in the wall.

**Step 4** - Using a screwdriver, install the screws through the register into the wall. Tighten the screw to fix the register firmly into the wall.

Caution: Do not OVERTIGHTEN the screws to avoid bending or breaking of the product.