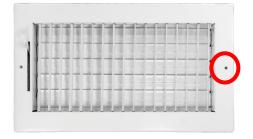

**Step 4** - Using a screwdriver, install the screws through the register into the wall. Tighten the screw to fix the register firmly into the wall.

Caution: Do not OVERTIGHTEN the screws to avoid bending or breaking of the product.