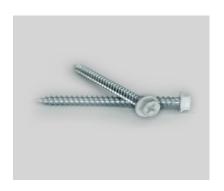

**Step 2** - Open the Register package and locate the screws included in the package.

**Step 3** - Place the front facing register against the wall/ceiling and ensure that screw holes line up with the holes in the wall.

**Step 4** - Using a screwdriver, install the screws through the register into the wall. Tighten the screw to fix the register firmly into the wall.

Caution: Do not OVERTIGHTEN the screws to avoid bending or breaking of the product.