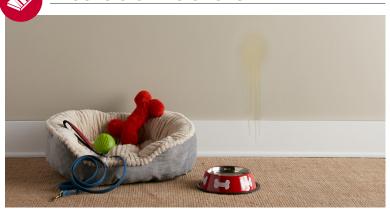

#### **KILZ RESTORATION®**

#### **INTERIOR**

MAXIMUM STAIN & ODOR BLOCKER

- Oil & Shellac Performance in a Water Base
- Blocks Stains from Tannin, Water, Fire Damage, Smoke, and Nicotine
- Subcoat for Flooring and Carpets to Block Pet Odors
- Ideal for Restoration and Disaster Recovery