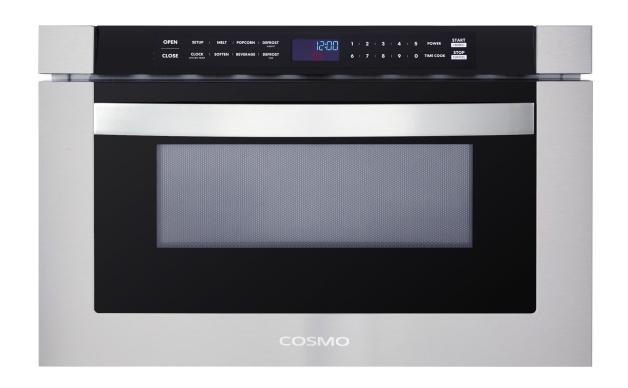

## **COS-12MWDSS**

Save space in your kitchen by seamlessly integrating Cosmo's COS-12MWDSS Microwave Drawer into your cabinetry. 1000 watts of cooking power and auto presets let you prepare dishes quickly and easily.

## **Features**

- $\cdot$  Designed for built-in cabinetry
- · 11 power levels
- · Weight & time defrost
- · Defrosting rack
- Automatic presets
- · Clock & kitchen timer
- · Child lock function
- · Drawer lock function