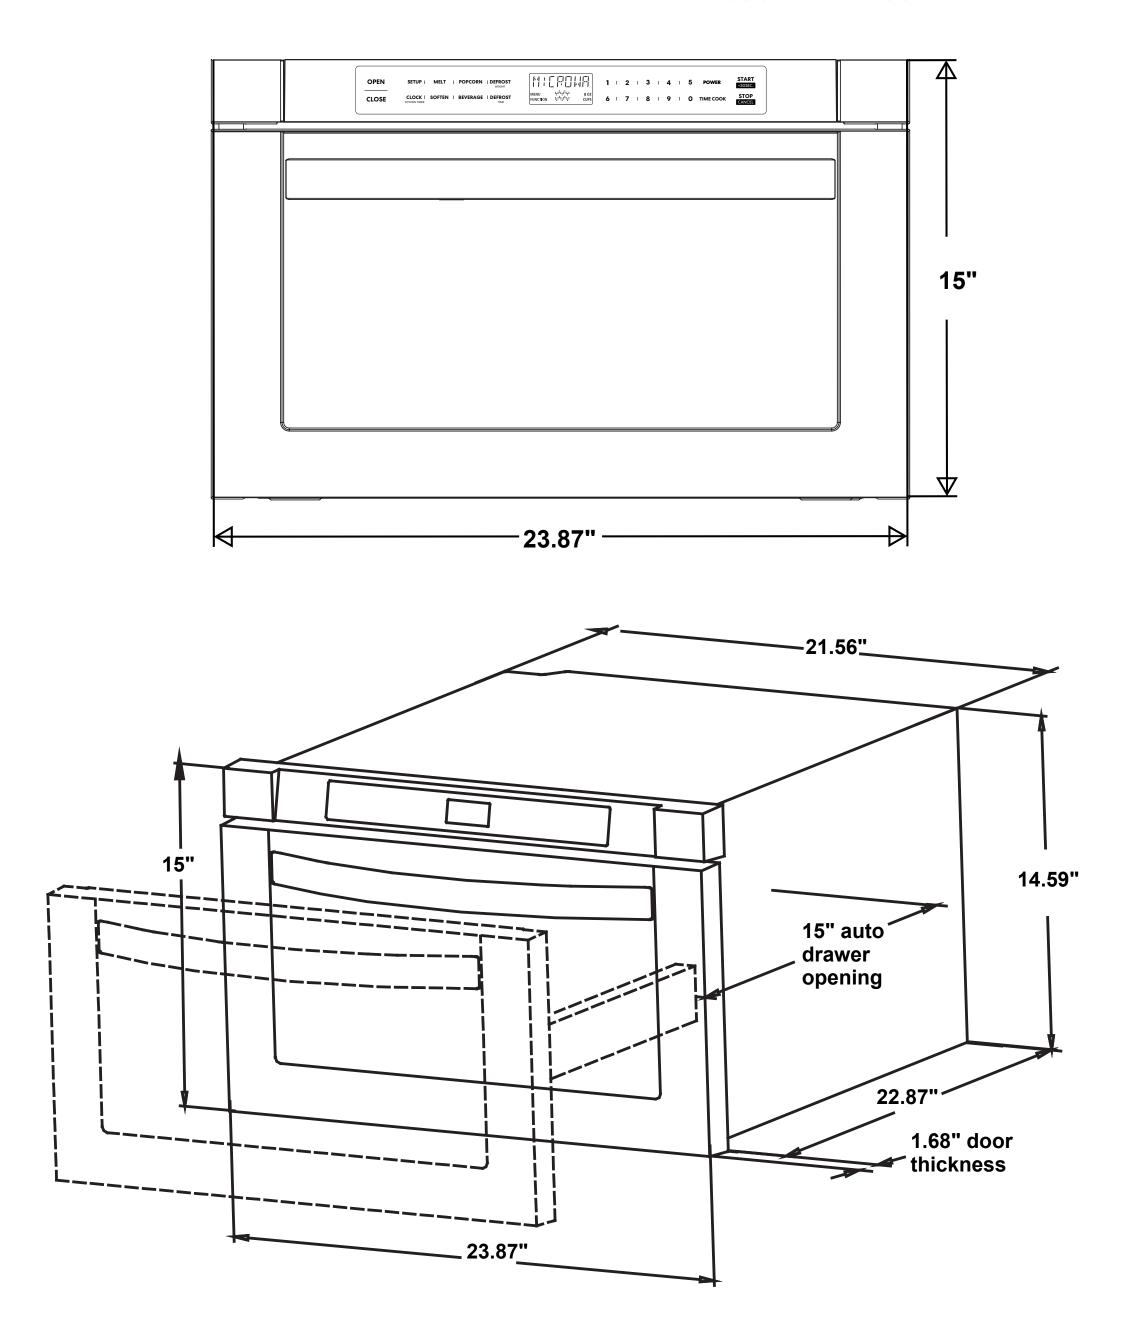

See Page 2 for dimensions

**COS-12MWDSS** Microwave Drawer

Dimensions (WxDxH): 23.9" x 24.6" x 15"