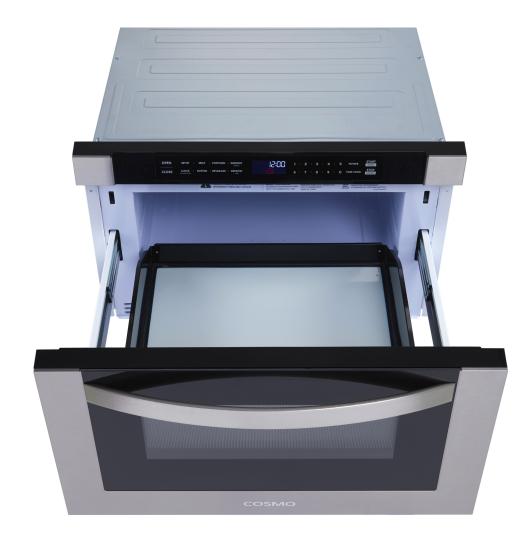

## **Features**

- $\cdot$  Designed for built-in cabinetry
- · 11 power levels
- · Weight & time defrost
- · Defrosting rack
- Automatic presets
- · Clock & kitchen timer
- · Child lock function
- · Drawer lock function