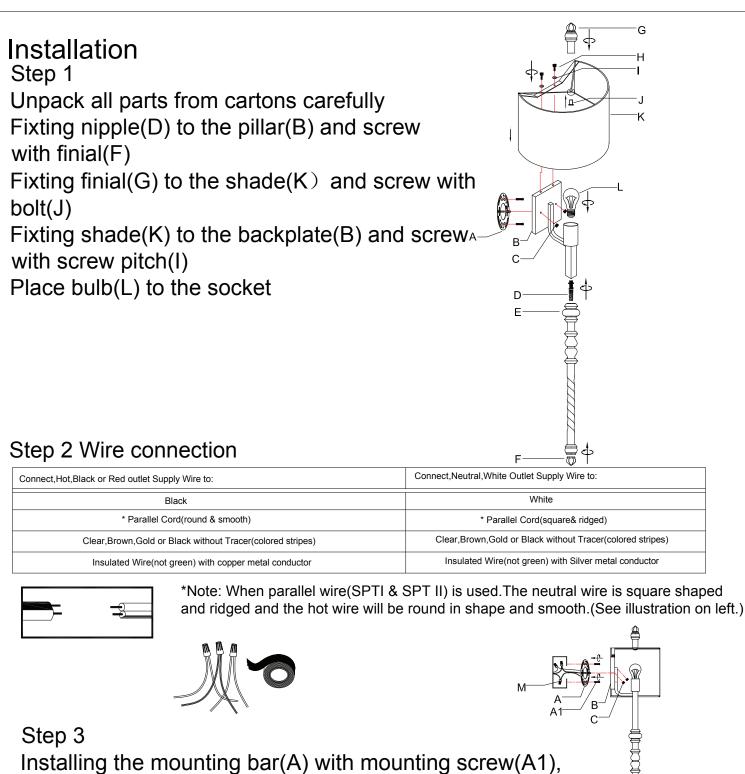

Do not use any cleaners with chemical, solvents or harsh abrasives. Use Only a dry soft cloth to dust or wipe carefully.

Estimated Assembly Time: 30 minutes

Part List and Hardware List

| PIECE | DESCRIPTION        | PICTURE | QUANTITY | PIECE | DESCRIPTION | PICTURE    | QUANTITY |
|-------|--------------------|---------|----------|-------|-------------|------------|----------|
| Α     | Mounting bar       |         | 1X       | G     | Finial      |            | 1X       |
| A1    | Mounting screw     |         | 2X       | Н     | Screw pitch |            | 2X       |
| В     | Backplate          | ű,      | 1X       | I     | Flat washer | $\bigcirc$ | 2X       |
| С     | Backplate<br>screw |         | 2X       | J     | Bolt        |            | 1X       |
| D     | Nipple             |         | 1X       | к     | Shade       |            | 1X       |
| E     | Pillar             | 0       | 1X       | L     | Bulb        |            | 1X       |
| F     | Finial             | $\Box$  | 1X       | М     | Wire nut    | W          | 3X       |

and secure Backplate (B) with Backplate screw(C)

Step 4 Consult a qualified electrician to ensure correct branch circuit conductor

ENJOY YOUR LAMP