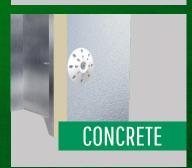

## FOR RIGID INSULATION ATTACHMENT TO WOOD, STEEL, OR CONCRETE.

- · Flexible design flattens flush on insulation surface
- · Pre-spotting prongs for on-the-wall fastener assembly
- · Recommended for all types of rigid insulation

- Compatible with nails and screws. Recommended SPAX #8 or #10 construction screws with minimum fastener head of 1/4" dia.
- Rigid insulation attachment solutions for: foundation and basement walls, garages, barns, crawl spaces, attics, and all interior/exterior walls and ceilings
- 1-3/4" diameter plastic washer provides superior holding power
- · Designed to reduce thermal bridging and air infiltration
- Recommended by leading insulation manufacturers