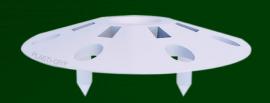

## PLASTI-GRIP® ci Prong INSULATION WASHERS

## FOR RIGID INSULATION ATTACHMENT TO WOOD, STEEL, OR CONCRETE.

- · Flexible design flattens flush on insulation surface
- · Pre-spotting prongs for on-the-wall fastener assembly
- · Recommended for all types of rigid insulation

- Compatible with nails and screws. Recommended SPAX #8 or #10 construction screws with minimum fastener head of 1/4" dia.
- Rigid insulation attachment solutions for: foundation and basement walls, garages, barns, crawl spaces, attics, and all interior/exterior walls and ceilings
- 1-3/4" diameter plastic washer provides superior holding power
- · Designed to reduce thermal bridging and air infiltration
- Recommended by leading insulation manufacturers