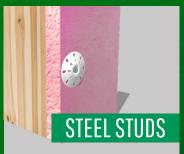

## FOR RIGID INSULATION ATTACHMENT TO WOOD, STEEL, OR CONCRETE.

- · Flexible design flattens flush on insulation surface
- · Pre-spotting prongs for on-the-wall fastener assembly
- · Recommended for all types of rigid insulation

- Compatible with nails and screws. Recommended SPAX #8 or #10 construction screws with minimum fastener head of 1/4" dia.
- Rigid insulation attachment solutions for: foundation and basement walls, garages, barns, crawl spaces, attics, and all interior/exterior walls and ceilings
- 1-3/4" diameter plastic washer provides superior holding power
- · Designed to reduce thermal bridging and air infiltration
- Recommended by leading insulation manufacturers