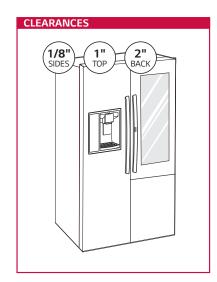

## **LSXC22396S** QUICK INSTALL & CLEARANCES

For full installation directions/clearances please refer to the corresponding User Manual and Installation Guide.

| DIMENSIONS/CLEARANCES/WEIGHT         |                              |                             |
|--------------------------------------|------------------------------|-----------------------------|
| Α                                    | Depth without Handles        | 29-3/8"                     |
| В                                    | Width                        | 35-7/8"                     |
| С                                    | Height to Top of Case        | 69-11/32"                   |
| D                                    | Height to Top of Door Hinge  | 70-5/16"                    |
| Е                                    | Back Clearance               | 2"                          |
| F                                    | Depth without Door           | 24-10/16"                   |
| G                                    | Depth (Total with Door Open) | 46-5/8"                     |
| M                                    | Depth with Handles           | 31-13/16"                   |
| Width (Door Open 90° with Handle)    |                              | 44 -5/16"                   |
| Width (Door Open 90° without Handle) |                              | 39-5/8"                     |
| Door Edge Clearance with Handle      |                              | 1-3/8"                      |
| Door Edge Clearance without Handle   |                              | 5/16"                       |
| Installation Clearance               |                              | Sides 1/8", Top 1", Back 2" |
| Weight (Unit/Carton)                 |                              | 283.8 lbs / 307.8 lbs       |
| Carton Dimensions (WxHxD)            |                              | 38" x 72-5/9" x 33"         |