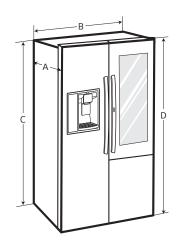

## **LSXC22396S** QUICK INSTALL & CLEARANCES

For full installation directions/clearances please refer to the corresponding User Manual and Installation Guide.

| DIMENSIONS/CLEARANCES/WEIGHT         |                              |                             |
|--------------------------------------|------------------------------|-----------------------------|
| Α                                    | Depth without Handles        | 29-3/8"                     |
| В                                    | Width                        | 35-7/8"                     |
| С                                    | Height to Top of Case        | 69-11/32"                   |
| D                                    | Height to Top of Door Hinge  | 70-5/16"                    |
| Е                                    | Back Clearance               | 2"                          |
| F                                    | Depth without Door           | 24-10/16"                   |
| G                                    | Depth (Total with Door Open) | 46-5/8"                     |
| M                                    | Depth with Handles           | 31-13/16"                   |
| Width (Door Open 90° with Handle)    |                              | 44 -5/16"                   |
| Width (Door Open 90° without Handle) |                              | 39-5/8"                     |
| Door Edge Clearance with Handle      |                              | 1-3/8"                      |
| Door Edge Clearance without Handle   |                              | 5/16"                       |
| Installation Clearance               |                              | Sides 1/8", Top 1", Back 2" |
| Weight (Unit/Carton)                 |                              | 283.8 lbs / 307.8 lbs       |
| Carton Dimensions (WxHxD)            |                              | 38" x 72-5/9" x 33"         |