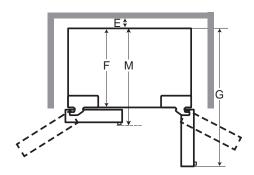

## **LSXC22396S** QUICK INSTALL & CLEARANCES

For full installation directions/clearances please refer to the corresponding User Manual and Installation Guide.

| DIMENSIONS/CLEARANCES/WEIGHT         |                              |                             |
|--------------------------------------|------------------------------|-----------------------------|
| Α                                    | Depth without Handles        | 29-3/8"                     |
| В                                    | Width                        | 35-7/8"                     |
| С                                    | Height to Top of Case        | 69-11/32"                   |
| D                                    | Height to Top of Door Hinge  | 70-5/16"                    |
| Е                                    | Back Clearance               | 2"                          |
| F                                    | Depth without Door           | 24-10/16"                   |
| G                                    | Depth (Total with Door Open) | 46-5/8"                     |
| M                                    | Depth with Handles           | 31-13/16"                   |
| Width (Door Open 90° with Handle)    |                              | 44 -5/16"                   |
| Width (Door Open 90° without Handle) |                              | 39-5/8"                     |
| Door Edge Clearance with Handle      |                              | 1-3/8"                      |
| Door Edge Clearance without Handle   |                              | 5/16"                       |
| Installation Clearance               |                              | Sides 1/8", Top 1", Back 2" |
| Weight (Unit/Carton)                 |                              | 283.8 lbs / 307.8 lbs       |
| Carton Dimensions (WxHxD)            |                              | 38" x 72-5/9" x 33"         |