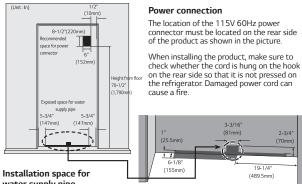

## CONNECTING POWER AND SECURING SPACE FOR WATER SUPPLY PIPE

water supply pipe

Place the water hose for ice maker and water dispenser as shown in the picture, and prepare hose to come up from the floor (Copper pipe with diameter of 5/16"(8mm) is recommended for the water hose.) If the water pipe and water hose is located far from the product, bury the water hose on the floor and provide appropriate treatment.

Make sure the location of the water supply pipe is within the marked range.

▲ Before connecting the power, always make sure to ground the product. (If the product is not grounded, the user may be able to feel the electricity due to the minute leakage current when touching the refrigerator door handle or side corner to the product is a few productions.) even when there is no issue with the product.)