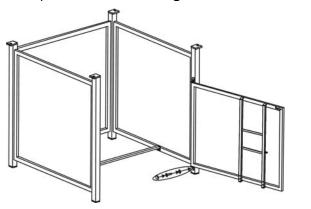

4. Attach the "L" connector to right side panel by using a 1/4"x15 mm bolt and washer as shown in Figure 4.Guide the bolt through the hole in the "L" connector, into the pre-drilled hole in the right side panel. **Do not over tighten.** 

Figure 4

5. Put the door onto the bottom connector, guide the pin in the bottom connector into the hole on the underside of the door. Then guide the pin on the top connector into the hole in the topside of the door, use a 1/4"x15 mm bolt and washer to attach this top connector to the right side panel as shown in Figure 5. **Do not over tighten.** 