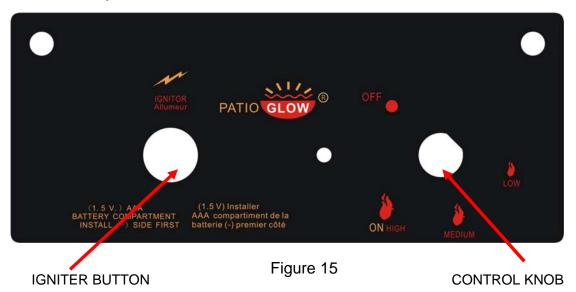

## LIGHTING INSTRUCTIONS

Warning: If these instructions are not followed exactly, a fire or explosion may result causing property damage, personal injury or loss of life.

1. Make sure the control knob is in the "OFF" position. See Figure 15 Open the tank valve all the way.

2. Push in the igniter button. You will hear a slight clicking sound. With the igniter button pushed in, push and turn the control knob to the "ON" position. the fire should light within a few seconds. Once the flame is lit, release the igniter button and continue to hold the control knob in for 10 to 15 seconds. Release the control knob. The control knob should pop back out and then remain lit.