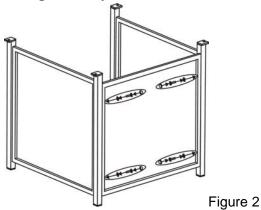

### **INSTALLATION**

1.Identify parts packed in carton against the parts list. Remove all protective materials and set parts on a flat, non-abrasive surface.

2. Attach the back panel to the side panels by using four 1/4"x40 mm bolts and washers as shown in Figure 2.Guide the bolts through the holes in back panel, into the pre-drilled holes in the side panels. **Hand tighten only.** 