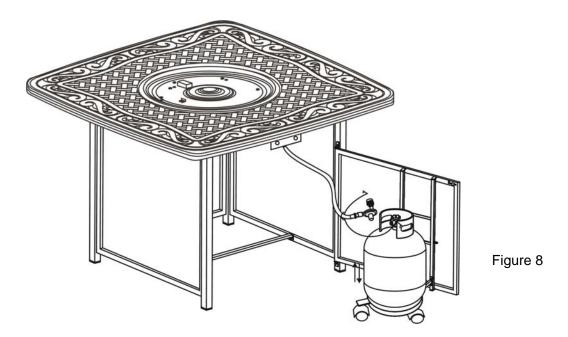

Figure 6

7. Attach the LP support the to door panel by using four 1/4"x15 mm bolts and washers as shown in Figure 7. **Do not over tighten.** 

Figure 7

8. Place gas tank onto the LP support as shown in Figure 8.