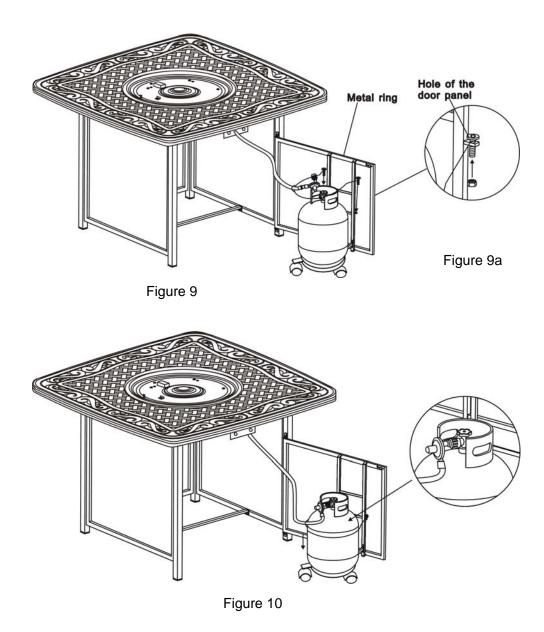

9. Attach the metal ring ( as shown in Figure 9) pre-fitted with gas hose which is connected to the table top , into the hole of the door panel, then use hex bolt driver to screw 1/4"x5mm nut , the gas tank has fixed as shown in Figure 9a. Connect the regulator as shown in Figure.10 Screw the black handle clock-wise to tighten. Turn the handle counter clock-wise to remove. The hose must point down. Check that the valve is turned all the way clockwise to the "OFF" position.