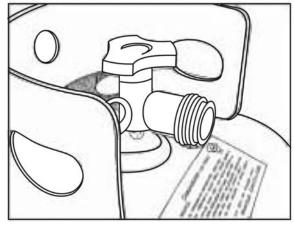

9. Attach the metal ring ( as shown in Figure 9) pre-fitted with gas hose which is connected to the table top , into the hole of the door panel, then use hex bolt driver to screw 1/4"x5mm nut , the gas tank has fixed as shown in Figure 9a. Connect the regulator as shown in Figure.10 Screw the black handle clock-wise to tighten. Turn the handle counter clock-wise to remove. The hose must point down. Check that the valve is turned all the way clockwise to the "OFF" position.

#### **Cardboard Cover**

Figure 12

14. Open the tank valve. Apply a solution of soapy water to the tank-regulator connection and to the valve-hose connection to check for leaks as shown in Figure 13. If soap bubbles continue to form, the connection has a leak. If a leak is found, close the tank valve and tighten all connections.