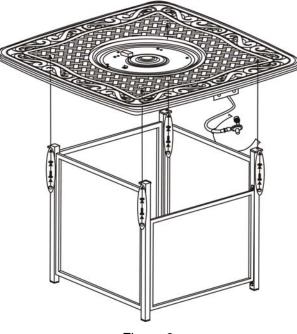

Figure 5

6. With the help of another person, carefully place the table top onto the table base. After making any necessary adjustments to the alignment of the table top and the assembled base, use four 1/4"x20 mm bolts and washers as shown in Figure 6.Guide the bolts through the holes in the base, into the pre drilled holes in the table top. **Do not tighten completely.** 