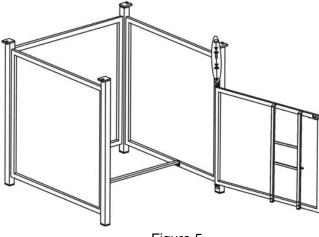

Figure 4

5. Put the door onto the bottom connector, guide the pin in the bottom connector into the hole on the underside of the door. Then guide the pin on the top connector into the hole in the topside of the door, use a 1/4"x15 mm bolt and washer to attach this top connector to the right side panel as shown in Figure 5. **Do not over tighten.** 