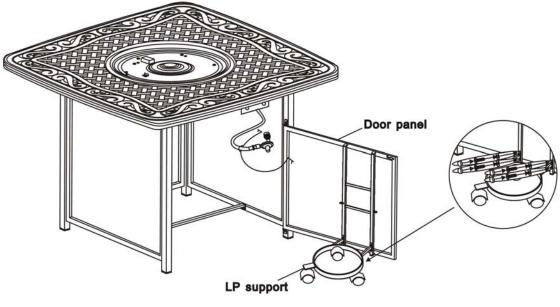

Figure 4

5. Put the door onto the bottom connector, guide the pin in the bottom connector into the hole on the underside of the door. Then guide the pin on the top connector into the hole in the topside of the door, use a 1/4"x15 mm bolt and washer to attach this top connector to the right side panel as shown in Figure 5. **Do not over tighten.** 

Figure 5

6. With the help of another person, carefully place the table top onto the table base. After making any necessary adjustments to the alignment of the table top and the assembled base, use four 1/4"x20 mm bolts and washers as shown in Figure 6.Guide the bolts through the holes in the base, into the pre drilled holes in the table top. **Do not tighten completely.** 

Figure 6

7. Attach the LP support the to door panel by using four 1/4"x15 mm bolts and washers as shown in Figure 7. **Do not over tighten.** 

Figure 7

8. Place gas tank onto the LP support as shown in Figure 8.