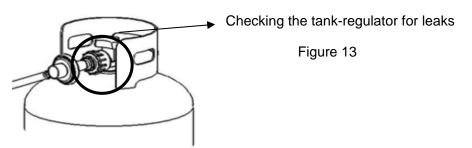

#### **Cardboard Cover**

Figure 12

14. Open the tank valve. Apply a solution of soapy water to the tank-regulator connection and to the valve-hose connection to check for leaks as shown in Figure 13. If soap bubbles continue to form, the connection has a leak. If a leak is found, close the tank valve and tighten all connections.