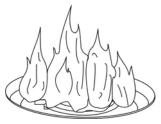

## MAINTENANCE

The flames should look like those in Figure 16. To clean the burner, use a soft brush after the burner has cooled completely. Never use a vacuum cleaner on the burner. It is recommended that the fire pit be stored indoors during the winter if it will be subjected to freezing temperatures. The LP cylinder must be disconnected and removed from the appliance before the appliance can be stored indoors.

Figure 16