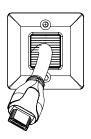

## 2 INSTALLING THE PLATE

 Secure the Hole Saw Brush Plate to the wall using a Phillips head screwdriver to tighten the attached screws with wings.