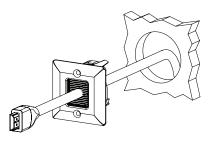

## 1 ROUTING THE CABLES

 After using a 1-3/4 in. hole saw (not included) to drill a hole for your install location, route your cables through the brush opening in the Hole Saw Brush Plate.

## 2 INSTALLING THE PLATE

 Secure the Hole Saw Brush Plate to the wall using a Phillips head screwdriver to tighten the attached screws with wings.