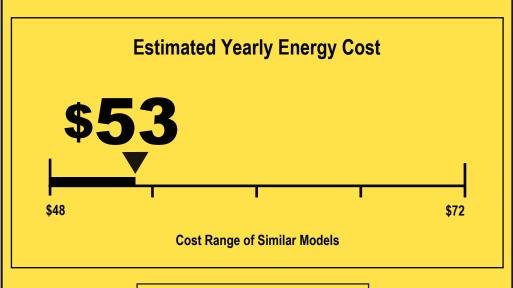

## Room Air Conditioner Without Reverse Cycle With Louvered Sides GE APPLIANCES Model AHTE06AA Capacity: 6,000 BTUs

**11.1** 

**Combined Energy Efficiency Ratio** 

Your cost will depend on your utility rates and use.

- Cost range based only on models of similar capacity without reverse cycle and with louvered sides.
- Estimated energy cost based on a national average electricity cost of 13 cents per kWh and a seasonal use of 8 hours a day over a 3 month period.
- For more information, visit www.ftc.gov/energy.