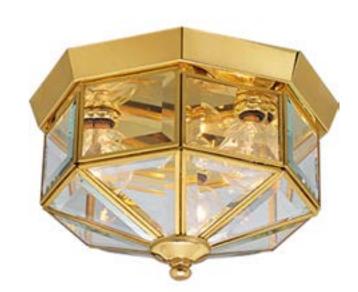

## **Beveled Glass**

Three-light octagonal close-to-ceiling fixture with clear, bound beveled glass. Solid brass construction. G-lamps recommended. Traditonal styling perfect for halls, closets, porches, laundry rooms, bedroom.

Category: Close-to-Ceiling Finish: Polished Brass (plated) Construction: Solid brass construction Glass: Clear beveled glass panels

Diameter: 9-3/4" Height: 6"

| MOUNTING                                                     | ELECTRICAL                  | LAMPING                                                           | ADDITIONAL INFORMATION                                                                                                  |
|--------------------------------------------------------------|-----------------------------|-------------------------------------------------------------------|-------------------------------------------------------------------------------------------------------------------------|
| Ceiling mounted<br>Mounting strap for outlet box<br>included | 6" of wire supplied<br>120V | Quantity: 3<br>25W Candelabra Base<br>Candelabra phenolic sockets | cCSAus Damp location listed<br>1 year warranty<br>Companion Close-to-ceiling, Hall<br>and Foyer, fixtures are available |