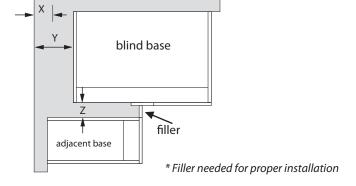

#### Blind Base Installation

|           | X                                 |                          | Υ Υ       | Z                       |                                     |  |
|-----------|-----------------------------------|--------------------------|-----------|-------------------------|-------------------------------------|--|
| Box Width | Min. Pull                         | Min. Pull W/<br>Hardware | Max. Pull | Min. Filler<br>Required | Min. Filler Required<br>W/ Hardware |  |
| 36-in     | 3 <sup>7</sup> / <sub>8</sub> -in | 5 ³/ <sub>8</sub> -in    | 9-in      | 1-in                    | 2 <sup>1</sup> / <sub>2</sub> -in   |  |