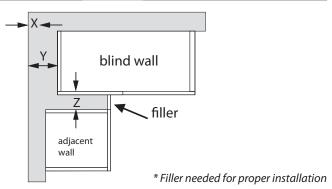

#### Blind Wall Installation

|           | X                               |                          | Υ                      | Z                       |                                     |  |
|-----------|---------------------------------|--------------------------|------------------------|-------------------------|-------------------------------------|--|
| Box Width | Min. Pull                       | Min. Pull W/<br>Hardware | Max. Pull              | Min. Filler<br>Required | Min. Filler Required<br>W/ Hardware |  |
| 27-in     | <sup>7</sup> / <sub>8</sub> -in | 2 ³/ <sub>8</sub> -in    | 11 ³/ <sub>4</sub> -in | 1-in                    | 2 <sup>1</sup> / <sub>2</sub> -in   |  |