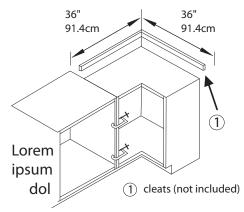

## **Installation Instructions for Corner Cabinets**

**Corner Base Installation** 