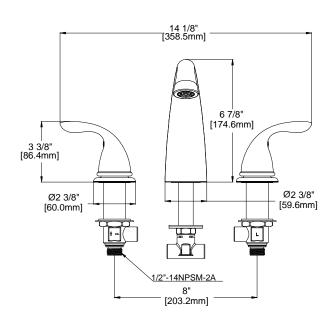

# **FEATURES**

- · Requires 3-Hole Sink with 8"-16" On-Center
- · 1/2" IPS Connections
- · Max Countertop Thickness: 2 1/16"
- · Spout Reach: 7 11/16"
- · Spout Height: 6 7/8"
- · 1/4 Turn ceramic for Lifetime Drip-free Operation
- · With Zinc Lever Handle

# **INSTALLATION DIMENSIONS**

Glacier Bay reserves the right to make changes in specifications and materials and to change and discontinue models, both without notice or obligation. Dimensions are for reference only.