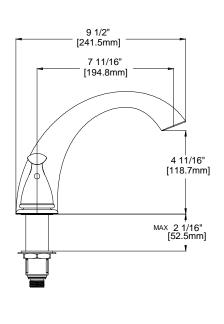

# **FEATURES**

- · Requires 3-Hole Sink with 8"-16" On-Center
- · 1/2" IPS Connections
- · Max Countertop Thickness: 2 1/16"
- · Spout Reach: 7 11/16"
- · Spout Height: 6 7/8"
- · 1/4 Turn ceramic for Lifetime Drip-free Operation
- · With Zinc Lever Handle

# **INSTALLATION DIMENSIONS**

Glacier Bay reserves the right to make changes in specifications and materials and to change and discontinue models, both without notice or obligation. Dimensions are for reference only.