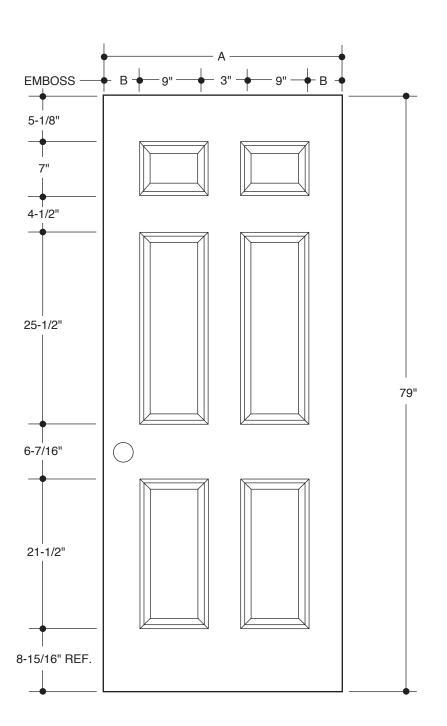

## NARROW LK-01/WK-01 KK-01/GK-01

29-3/4" 4-3/8"

2'6"

Α

В

| PΙ | ease Note:                                 |                              |    |
|----|--------------------------------------------|------------------------------|----|
| 1  | Available as Fire Rated - Warnock Hersey I | I aheled in "KK" and "GK" Se | ri |

| PART NO. | QTY. | DESCRIPTION                                                                                                                                                   |
|----------|------|---------------------------------------------------------------------------------------------------------------------------------------------------------------|
|          |      | (LK) BUILDERS SERIES METAL-EDGE (WK) BUILDERS SERIES WOOD-EDGE (KK) BUILDERS SERIES WOOD-EDGE 20-MINUTE RATED (GK) BUILDERS SERIES METAL-EDGE 90-MINUTE RATED |