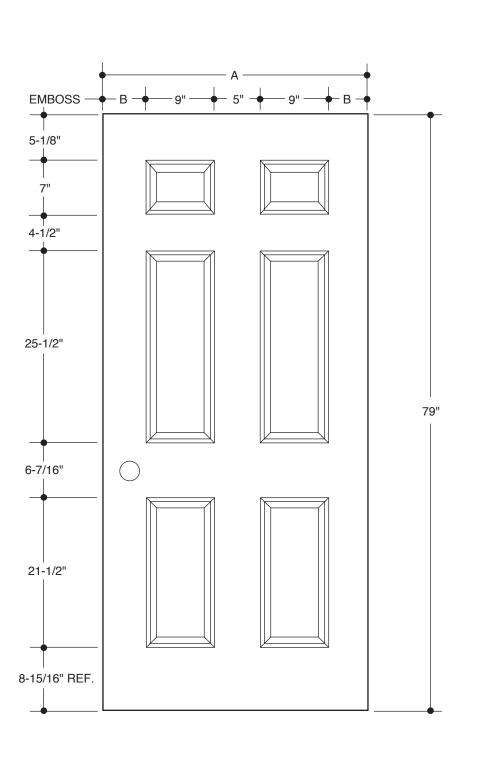

## LK-00/WK-00 KK-00/GK-00 23-3/4" Α Available as "WK" Series Α 29-3/4" 79" 31-3/4" Α 33-3/4" Α Available as "WK" Series 35-3/4" **Please Note:** 1. Available as Fire Rated - Warnock Hersey Labeled in "KK" and "GK" Series, 2'6", 2'8" and 3'0" widths. **DESCRIPTION** QTY. (LK) BUILDERS SERIES METAL-EDGE (WK) BUILDERS SERIES WOOD-EDGE (KK) BUILDERS SERIES WOOD-EDGE 20-MINUTE RATED (GK) BUILDERS SERIES METAL-EDGE 90-MINUTE RATED

## A 31-3/4" B 4-3/8" A 33-3/4" B 5-3/8"

35-3/4"

6-3/8"

В

LK-01/WK-01 KK-01/GK-01