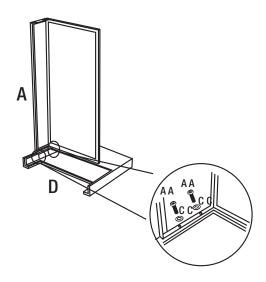

### Attaching the right arm

- Place the right arm (D) on a soft surface.
- Attach the seat (A) to the right arm (D) ,fasten with bolts (AA) with washers (CC). Tighten half way using the Hex wrench (DD).

### **2** Attaching the back

- Put the back (B) metal side into the hole of arm (D).
  Attach right arm (D) to the seat (A), fasten bolts (AA) and washer (CC). Tighten half way using the Hex wrench (DD).
- Insert two pins on the back (B)into the holes on seat (A), fasten bolts (BB) and washer (CC). Tighten half way using the Hex wrench (DD).