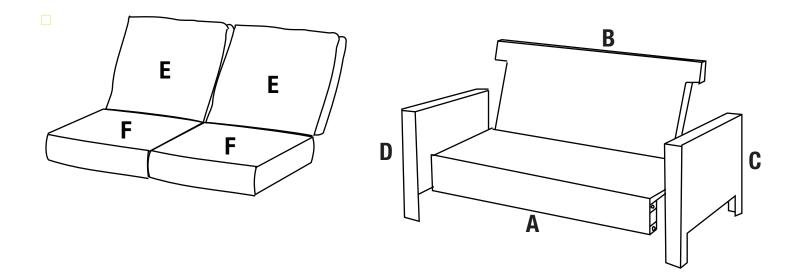

#### **PACKAGE CONTENTS**

| Part | Description  | Quantity |
|------|--------------|----------|
| Α    | Seat         | 1        |
| В    | Back         | 1        |
| С    | Left Arm     | 1        |
| D    | Right Arm    | 1        |
| Е    | Back Cushion | 2        |
| F    | Seat Cushion | 2        |

### **Service Parts**

| Part | Description  | Quantity |
|------|--------------|----------|
| Α    | Seat         | 1        |
| В    | Back         | 1        |
| C    | Left Arm     | 1        |
| D    | Right Arm    | 1        |
| E    | Back Cushion | 2        |
| F    | Seat Cushion | 2        |