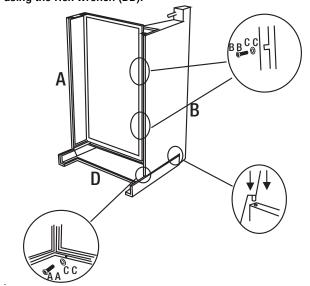

### **4** Completing the assembly

- Check and make adjustment as needed.
- Fully tighten all the bolts with the Hex wrench(DD).
- Place the seat cushion (F) and the back cushion(E) on the chair.
- This chair is now ready for your enjoyment.