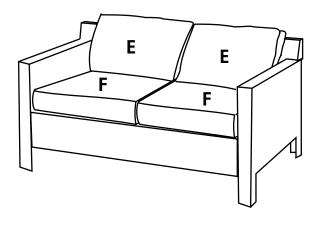

#### **PACKAGE CONTENTS**

| Part | Description  | Quantity |
|------|--------------|----------|
| Α    | Seat         | 1        |
| В    | Back         | 1        |
| С    | Left Arm     | 1        |
| D    | Right Arm    | 1        |
| Е    | Back Cushion | 2        |
| F    | Seat Cushion | 2        |

### **Service Parts**

| Part | Description  | Quantity |
|------|--------------|----------|
| Α    | Seat         | 1        |
| В    | Back         | 1        |
| C    | Left Arm     | 1        |
| D    | Right Arm    | 1        |
| E    | Back Cushion | 2        |
| F    | Seat Cushion | 2        |