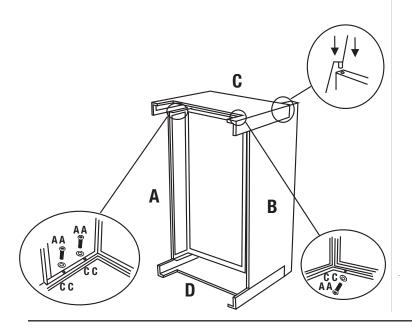

### Attaching the right arm

- Place the right arm (D) on a soft surface.
- Attach the seat (A) to the right arm (D) ,fasten with bolts (AA) with washers (CC). Tighten half way using the Hex wrench (DD).

## 3 Attaching the left arm

□ Repeat step1 and 2 to attach the left arm (C).

### **2** Attaching the back

- Put the back (B) metal side into the hole of arm (D).
  Attach right arm (D) to the seat (A), fasten bolts (AA) and washer (CC). Tighten half way using the Hex wrench (DD).
- Insert two pins on the back (B)into the holes on seat (A), fasten bolts (BB) and washer (CC). Tighten half way using the Hex wrench (DD).