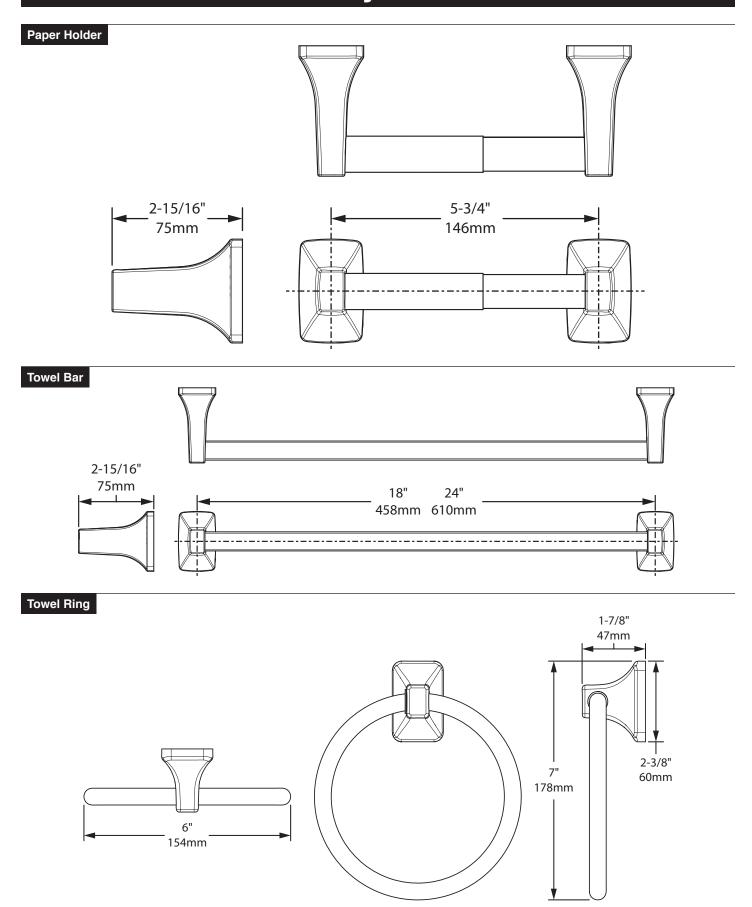

t to tighten each set screw and secure the assembly to the mounting bracket(s).
- 7. Tighten all 4 screws. Do not over tighten.
- Place each post over the mounting plate (set screw down). Pivoting post with bar to be on left side. Tighten both set screws.

#### Cleaning Instructions:

To preserve the fine finish of this product, clean only with a soft damp cloth. Dry well. Do not use commercial or abrasive cleaners.

| Stock Number:        |                   | Paper Holder, |
|----------------------|-------------------|---------------|
| Towel Bar, and Towel | owel Ring By Moen | Incorporated  |



© 2017 Moen Incorporated. Moen is a registered trademark and Adler is a trademark of Moen Incorporated. All rights reserved.

# Adler™ Technical Specification Bathroom Accessory Suite

YB0193