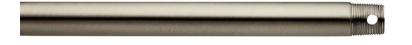

## **SPECIFICATIONS**

| Dimensions                   |                            |                 |                                |
|------------------------------|----------------------------|-----------------|--------------------------------|
| Downrod 1<br>Length          | 1.00 OD X 18.00"<br>18.00" | Weight<br>Width | 0.83 LBS<br>1.00"              |
| Mounting/Installation        |                            |                 |                                |
| Interior/Exterior            | Interior                   | Location Rating | Accessory,Listing Not Required |
| FIXTURE ATTRIBUTES           |                            |                 |                                |
| Product/Ordering Information |                            |                 |                                |
| CKI I                        | 360001BSS                  | Finish          | Brushod Stainless Stool        |

| Product/Ordering Informa | ition              |               |                                      |
|--------------------------|--------------------|---------------|--------------------------------------|
| SKU<br>Style             | 360001BSS<br>Other | Finish<br>UPC | Brushed Stainless Steel 783927300650 |
| Housing                  |                    |               |                                      |
| Primary Material         |                    | Steel         |                                      |
| Warranty                 |                    |               |                                      |
| www.kichler.com/warranty |                    |               |                                      |