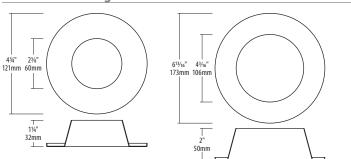

# SPEX 4" & 6" BAFFLE Magnetic Trims



#### **Features**

- · Interchangeable magnetic trim
- · Available in 4" and 6"
- For use with 4" & 6" BAFFLE series

|             | TECHNICAL DATA         |  |
|-------------|------------------------|--|
| Application | Ceiling Recess Mount   |  |
| Color       | Black / Brushed Nickel |  |

# **Specifications**

# **Body**

Durable aluminum body with UV stable paint.

Attaches securely to 4" & 6" BAFFLE fixtures via magnets on the fixture..

# **Technical Drawings**



#### Models

#### SL-SLMB4-RT-BK

Black round trim for 4" BAFFLE.

#### SL-SLMB4-RT-BK-6

Black round trim for 4" BAFFLE, 6-pack.

# SL-SLMB4-RT-BN

Brushed Nickel round trim for 4" BAFFLE.

### SL-SLMB4-RT-BN-6

Brushed Nickel round trim for 4" BAFFLE, 6-pack.

#### SL-SLMB6-RT-BK

Black round trim for 6" BAFFLE.

# SL-SLMB6-RT-BN

Brushed Nickel round trim for 6" BAFFLE.

Notes: Due to our continued efforts to improve our products, product specifications are subject to change without notice.