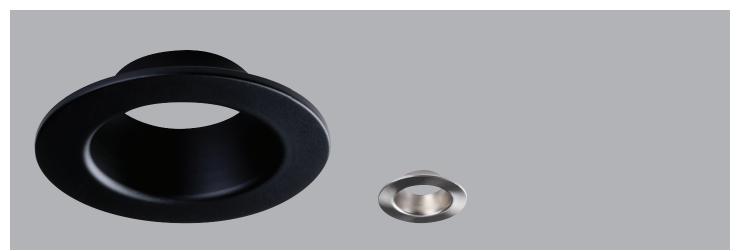

# SPEX 4" & 6" BAFFLE Magnetic Trims

#### **Features**

- · Interchangeable magnetic trim
- · Available in 4" and 6"
- For use with 4" & 6" BAFFLE series

|             | TECHNICAL DATA         |  |
|-------------|------------------------|--|
| Application | Ceiling Recess Mount   |  |
| Color       | Black / Brushed Nickel |  |

#### SL-SLMB4-RT-BK

Black round trim for 4" BAFFLE.

# SL-SLMB4-RT-BN

Brushed Nickel round trim for 4" BAFFLE.