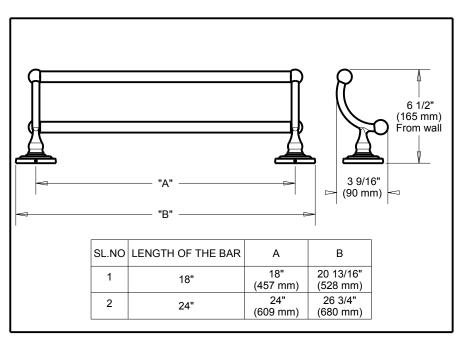

## **DELTA ACCESSORIES**

- Greenwich™ Bath Collection
- Double Towel bar

| Submitted Model No.: |  |
|----------------------|--|
|                      |  |

Specific Features: \_