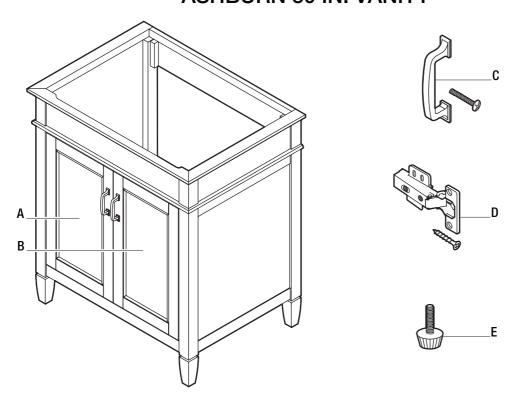

## **ASHBURN 30 IN. VANITY**

Please use the table below to identify the part number needed, and call FGI Industries, Ltd. Customer Service for your replacement at **888-620-3667.** Our team is available to assist you Monday - Friday, 7:00 A.M. - 5:00 P.M. (CST).

| Part | Description                          | Part #              |
|------|--------------------------------------|---------------------|
| Α    | Left Door                            | PB-ASWA3021-LD      |
| В    | Right Door                           | PB-ASWA3021-RD      |
| С    | Drawer Handle (1 handle; 2 screws)   | PB-HANDLE-LS156     |
| D    | Slow Close Hinge (1 hinge; 4 screws) | PB-SC HINGE-HY006   |
| E    | Leg Leveller                         | PB-L LEVELLER-JD009 |