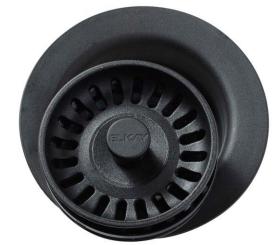

## **PRODUCT SPECIFICATIONS**

Elkay Polymer Disposer Flange with Removable Basket Strainer and Rubber Stopper. Overall dimensions are 4-1/2" x 4-1/2" x 2-1/4". Made of Polymer.

| Material:        | Polymer                  |
|------------------|--------------------------|
| Dimensions:      | 4-1/2" x 4-1/2" x 2-1/4" |
| Shipping Weight: | 0                        |

- COLOR MATCH: Coordinate your drain to match the color of your Elkay Quartz Classic or Quartz Luxe sink. Available in 16 beautiful hues.
- POLYMER: Material is infused with color, and will not chip or scratch off from daily use.
- BASKET STRAINER AND STOPPER: Strainer catches food and waste from going down the drain. Use stopper to fill sink with water for washing and soaking.
- DURABLE: Corrosion resistant for long-lasting durability.
- DISPOSER READY: Designed for garbage disposals that accommodate 4-1/2" flange or select InSinkErator disposers.
- EASY CLEANING: Wash by hand with a mild detergent and soft cloth: rinse.