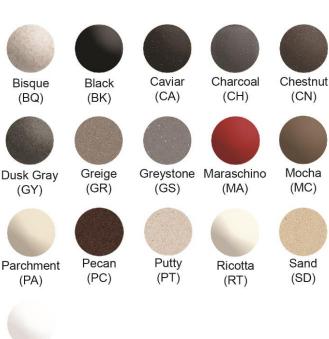

- COLOR MATCH: Coordinate your drain to match the color of your Elkay Quartz Classic or Quartz Luxe sink. Available in 16 beautiful hues.
- POLYMER: Material is infused with color, and will not chip or scratch off from daily use.
- BASKET STRAINER AND STOPPER: Strainer catches food and waste from going down the drain. Use stopper to fill sink with water for washing and soaking.
- DURABLE: Corrosion resistant for long-lasting durability.
- DISPOSER READY: Designed for garbage disposals that accommodate 4-1/2" flange or select InSinkErator disposers.
- EASY CLEANING: Wash by hand with a mild detergent and soft cloth: rinse.

White

(WH)