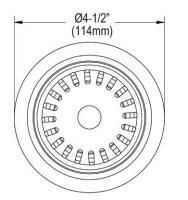

## **PRODUCT SPECIFICATIONS**

Elkay Polymer Disposer Flange with Removable Basket Strainer and Rubber Stopper. Overall dimensions are 4-1/2" x 4-1/2" x 2-1/4". Made of Polymer.

| Material:        | Polymer                  |
|------------------|--------------------------|
| Dimensions:      | 4-1/2" x 4-1/2" x 2-1/4" |
| Shipping Weight: | 0                        |