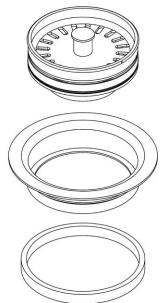

## **PRODUCT SPECIFICATIONS**

Elkay Polymer Disposer Flange with Removable Basket Strainer and Rubber Stopper. Overall dimensions are 4-1/2" x 4-1/2" x 2-1/4". Made of Polymer.

| Material:        | Polymer                  |
|------------------|--------------------------|
| Dimensions:      | 4-1/2" x 4-1/2" x 2-1/4" |
| Shipping Weight: | 0                        |

- COLOR MATCH: Coordinate your drain to match the color of your Elkay Quartz Classic or Quartz Luxe sink. Available in 16 beautiful hues.
- POLYMER: Material is infused with color, and will not chip or scratch off from daily use.
- BASKET STRAINER AND STOPPER: Strainer catches food and waste from going down the drain. Use stopper to fill sink with water for washing and soaking.
- DURABLE: Corrosion resistant for long-lasting durability.
- DISPOSER READY: Designed for garbage disposals that accommodate 4-1/2" flange or select InSinkErator disposers.
- EASY CLEANING: Wash by hand with a mild detergent and soft cloth: rinse.