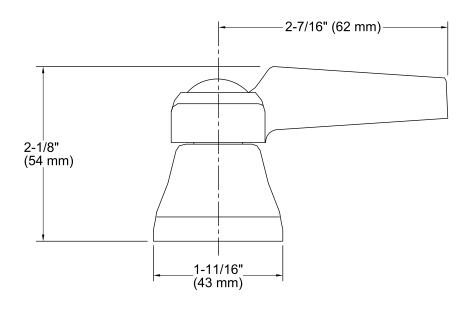

# Triton® Lever Handles for Centerset Base Faucet K-16010-4

#### **Features**

- Polished Chrome lever handles.
- Solid brass construction for durability and reliability.
- Required to complete Triton centerset bathroom and Triton kitchen sink with escutcheon faucets.
- Supplied with both Polished Chrome and vandal-resistant red and blue index buttons for your convenience.
- Lever handles are ADA-compliant.





Codes/Standards ASME A112.18.1/CSA B125.1

ADA ICC/ANSI A117.1

## **KOHLER® Faucet Lifetime Limited Warranty**

See website for detailed warranty information.

### **Available Color/Finishes**

Color tiles intended for reference only.

**Color Code Description** 







# Triton® Lever Handles for Centerset Base Faucet K-16010-4



### **Technical Information**

All product dimensions are nominal.

#### **Notes**

Install this product according to the installation guide.

ADA compliant when installed to the specific requirements of these regulations.