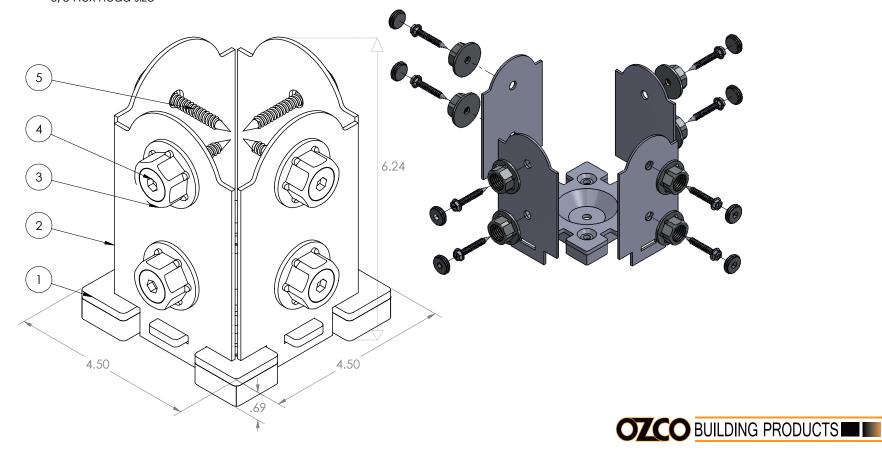

## **Post Base Instructions**

**Laredo Sunset** 

4"x 4" Post Base Kit

Item #: 56607 (4X4-PB-LS)

Height: 6.24 in Width: 4.5 in

Length: 4.5 in Thickness: 0.12 in

Weight: 8 lbs

ACQ lumber approved Hot Dipped Galvanized Steel

Powder Coated

Corrosion Resistant Coated

No pre-drilling required

3/8 Hex head size

| NO. | PART NUMBER | DESCRIPTION                    | QTY. |
|-----|-------------|--------------------------------|------|
| 1   | 71612       | OZCO Base Plate                | 1    |
| 2   | 72612       | OZCO 4x4 Post Decorative Cover | 4    |
| 3   | 56621       | 11/2" Hex Cap Nut              | 8    |
| 4   | 56621       | 1 1/2" Hex Cap Plug            | 8    |
| 5   | 56625       | OZCO 1 3/4" screw              | 8    |