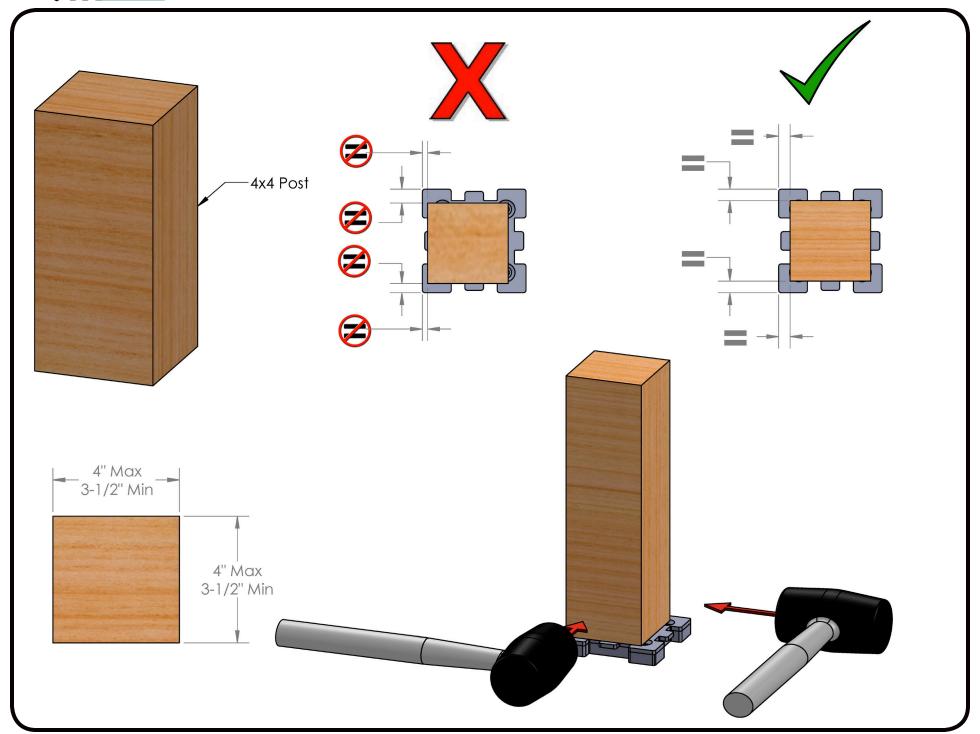

t Base Instructions**

**Laredo Sunset** 

4"x 4" Post Base Kit

Item #: 56607 (4X4-PB-LS)

Height: 6.24 in Width: 4.5 in

Length: 4.5 in Thickness: 0.12 in

Weight: 8 lbs

ACQ lumber approved Hot Dipped Galvanized Steel

Powder Coated

Corrosion Resistant Coated

No pre-drilling required

3/8 Hex head size

| NO. | PART NUMBER | DESCRIPTION                    | QTY. |
|-----|-------------|--------------------------------|------|
| 1   | 71612       | OZCO Base Plate                | 1    |
| 2   | 72612       | OZCO 4x4 Post Decorative Cover | 4    |
| 3   | 56621       | 11/2" Hex Cap Nut              | 8    |
| 4   | 56621       | 1 1/2" Hex Cap Plug            | 8    |
| 5   | 56625       | OZCO 1 3/4" screw              | 8    |









## Tools Required



drill/driver