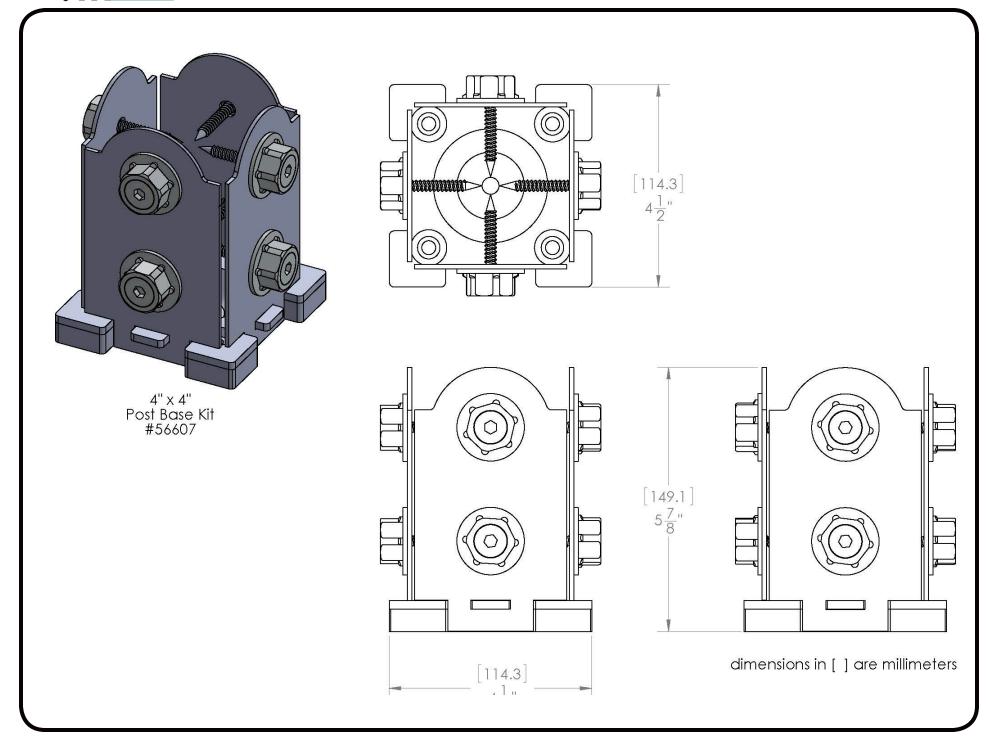

## **Post Base Instructions**

**Laredo Sunset** 

4"x 4" Post Base Kit

Item #: 56607 (4X4-PB-LS)

Height: 6.24 in Width: 4.5 in

Length: 4.5 in Thickness: 0.12 in

Weight: 8 lbs

ACQ lumber approved Hot Dipped Galvanized Steel

Powder Coated

Corrosion Resistant Coated

No pre-drilling required

3/8 Hex head size

| NO. | PART NUMBER | DESCRIPTION                    | QTY. |
|-----|-------------|--------------------------------|------|
| 1   | 71612       | OZCO Base Plate                | 1    |
| 2   | 72612       | OZCO 4x4 Post Decorative Cover | 4    |
| 3   | 56621       | 11/2" Hex Cap Nut              | 8    |
| 4   | 56621       | 1 1/2" Hex Cap Plug            | 8    |
| 5   | 56625       | OZCO 1 3/4" screw              | 8    |