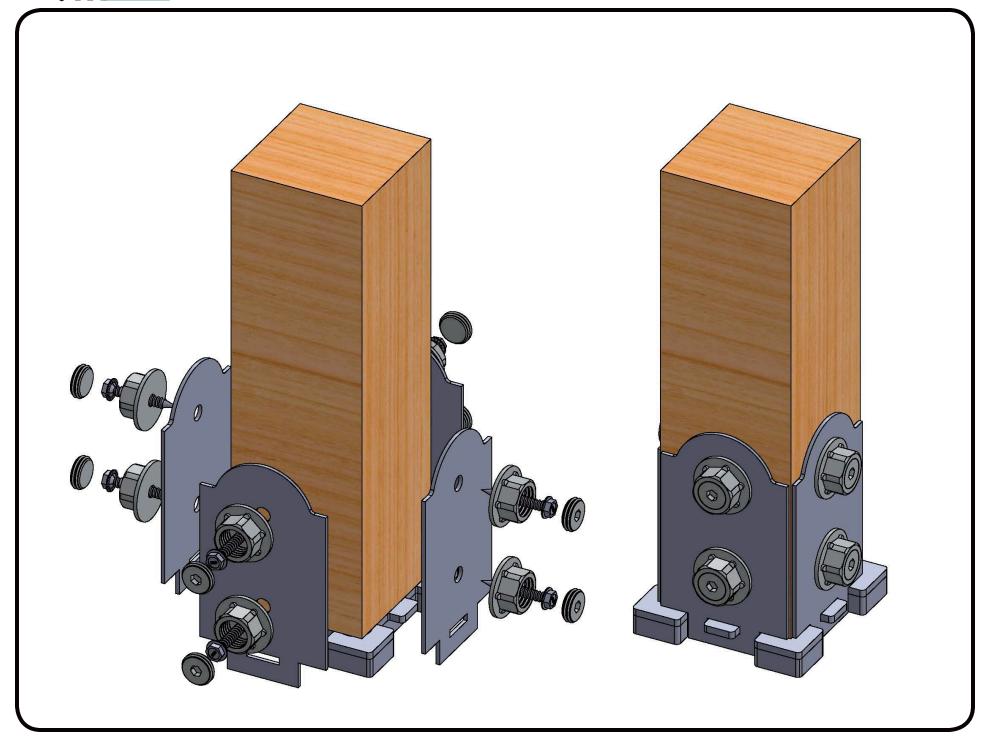

Powder Coated

Corrosion Resistant Coated

No pre-drilling required

3/8 Hex head size

| NO. | PART NUMBER | DESCRIPTION                    | QTY. |
|-----|-------------|--------------------------------|------|
| 1   | 71612       | OZCO Base Plate                | 1    |
| 2   | 72612       | OZCO 4x4 Post Decorative Cover | 4    |
| 3   | 56621       | 11/2" Hex Cap Nut              | 8    |
| 4   | 56621       | 1 1/2" Hex Cap Plug            | 8    |
| 5   | 56625       | OZCO 1 3/4" screw              | 8    |