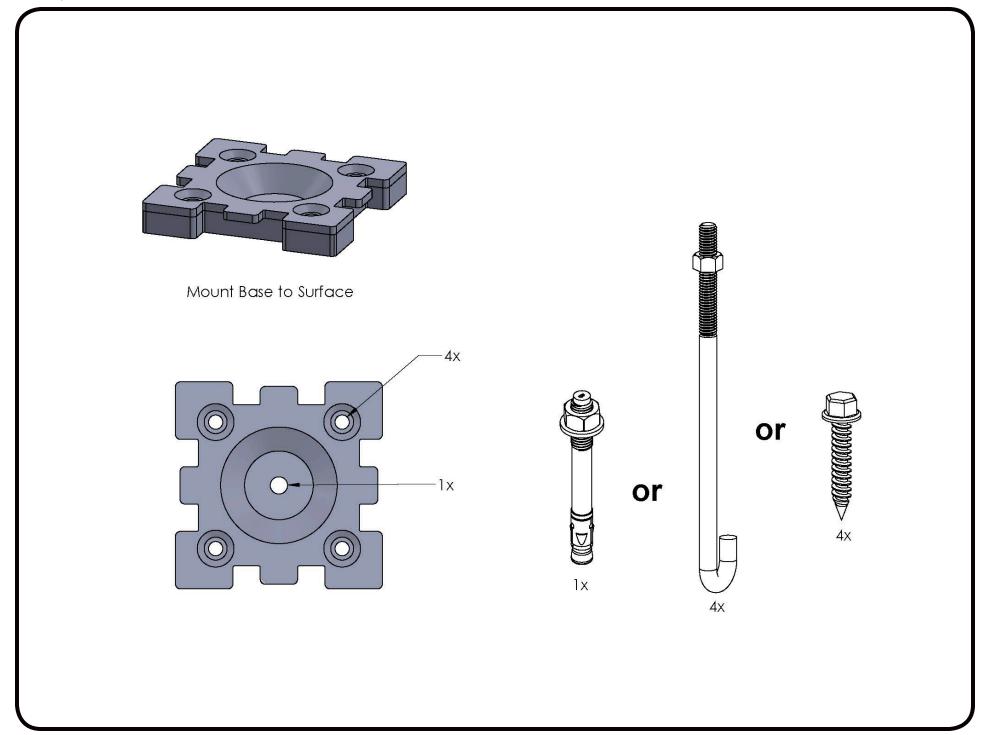

Powder Coated

Corrosion Resistant Coated

No pre-drilling required

3/8 Hex head size

| NO. | PART NUMBER | DESCRIPTION                    | QTY. |
|-----|-------------|--------------------------------|------|
| 1   | 71612       | OZCO Base Plate                | 1    |
| 2   | 72612       | OZCO 4x4 Post Decorative Cover | 4    |
| 3   | 56621       | 11/2" Hex Cap Nut              | 8    |
| 4   | 56621       | 1 1/2" Hex Cap Plug            | 8    |
| 5   | 56625       | OZCO 1 3/4" screw              | 8    |