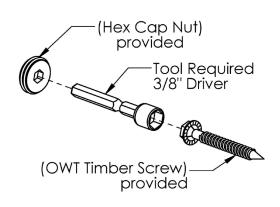

Powder Coated

Corrosion Resistant Coated

No pre-drilling required

3/8 Hex head size

| NO. | PART NUMBER | DESCRIPTION                    | QTY. |
|-----|-------------|--------------------------------|------|
| 1   | 71612       | OZCO Base Plate                | 1    |
| 2   | 72612       | OZCO 4x4 Post Decorative Cover | 4    |
| 3   | 56621       | 11/2" Hex Cap Nut              | 8    |
| 4   | 56621       | 1 1/2" Hex Cap Plug            | 8    |
| 5   | 56625       | OZCO 1 3/4" screw              | 8    |