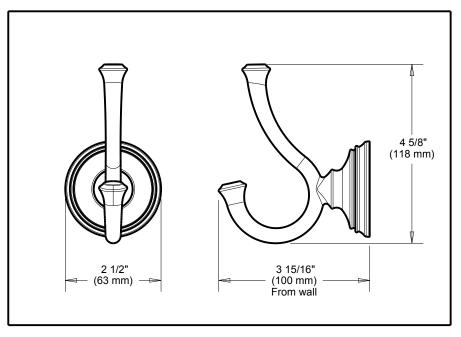

## Specific Features: \_\_\_\_\_

- Cassidy<sup>™</sup> Bath Collection
- Robe Hook

## STANDARD SPECIFICATIONS:

 Wood blocking is preferable behind all wall surfaces. If wood blocking is not available, the following fasteners are suggested: Tile/Masonry-Plastic or lead Anchors Plaster/drywall-Toggle bolts.
Mounting hardware and mounting template included with product.