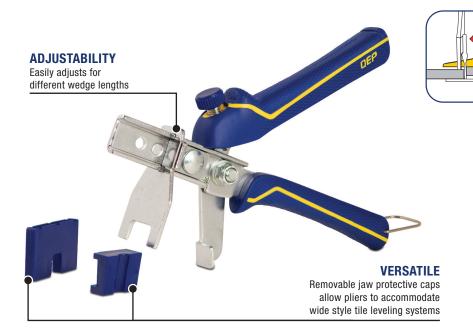

## 99757 Pro Pliers

- Ensure wedges are set properly in the leveling clips every time (One to Two Clicks)
- Can also be used with the Original LASH® Tile Leveling System and all similar Tile Leveling Systems