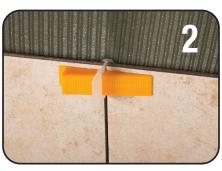

## Easy to install and remove!

Slide two clips under the tile and into the mortar approximately 2" from each end of the tile. Place the second tile.

Slide the reusable wedges into the clips to level, align, space and hold the tiles.

Once mortar has set, simply tap the clips with a non-marring rubber mallet to snap off at the specially designated break-points. Save wedges for future use.

The Wall & Floor Tile Leveling System should be used with a minimum 1/2" x 1/2" x 1/2" square trowel notch to apply the setting material. Back buttering your tile is always recommended.