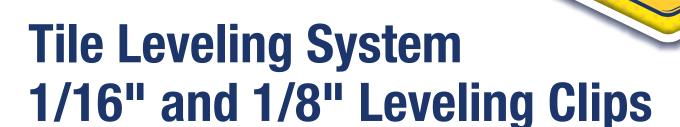

**CLIPS** 

**PART** 

AA

2-part system (sold separately)

For Tiles up to 1/2" Thick

**WEDGES** 

**PART** 

The Tile Leveling System was developed out of a need to diminish costly mistakes due to unleveled tiles causing lippage in high-end installations. It is the perfect system to use with tile plank and large-format rectified porcelain, marble and stone and the flat base design is ideal for wall tile installations. This time saving system adjusts the height of the tiles and evenly holds their edges throughout the curing process. It is the most cost effective installation method on the market to eliminate lippage.

The Tile Leveling System comes in 2 clip sizes, 1/16" and 1/8", and provides narrow grout lines for tiles up to 1/2" thick.