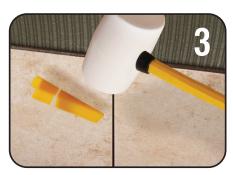

Once mortar has set, simply tap the clips with a non-marring rubber mallet to snap off at the specially designated break-points. Save wedges for future use.

The Wall & Floor Tile Leveling System should be used with a minimum 1/2" x 1/2" x 1/2" square trowel notch to apply the setting material. Back buttering your tile is always recommended.