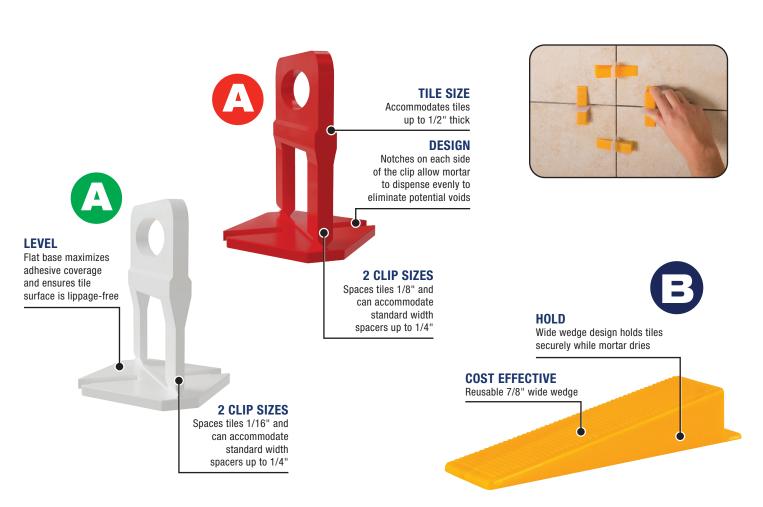

**CLIPS** 

**PART** 

AA

2-part system (sold separately)

For Tiles up to 1/2" Thick

**WEDGES** 

**PART** 

The Tile Leveling System was developed out of a need to diminish costly mistakes due to unleveled tiles causing lippage in high-end installations. It is the perfect system to use with tile plank and large-format rectified porcelain, marble and stone and the flat base design is ideal for wall tile installations. This time saving system adjusts the height of the tiles and evenly holds their edges throughout the curing process. It is the most cost effective installation method on the market to eliminate lippage.

The Tile Leveling System comes in 2 clip sizes, 1/16" and 1/8", and provides narrow grout lines for tiles up to 1/2" thick.

## Easy to install and remove!

Slide two clips under the tile and into the mortar approximately 2" from each end of the tile. Place the second tile.

Slide the reusable wedges into the clips to level, align, space and hold the tiles.

Once mortar has set, simply tap the clips with a non-marring rubber mallet to snap off at the specially designated break-points. Save wedges for future use.

The Wall & Floor Tile Leveling System should be used with a minimum 1/2" x 1/2" x 1/2" square trowel notch to apply the setting material. Back buttering your tile is always recommended.