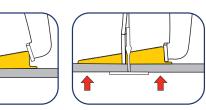

## Easy to install and remove!

Slide two clips under the tile and into the mortar approximately 2" from each end of the tile. Place the second tile.

Slide the reusable wedges into the clips to level, align, space and hold the tiles.

Once mortar has set, simply tap the clips with a non-marring rubber mallet to snap off at the specially designated break-points. Save wedges for future use.

The Wall & Floor Tile Leveling System should be used with a minimum 1/2" x 1/2" x 1/2" square trowel notch to apply the setting material. Back buttering your tile is always recommended.