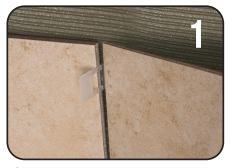

## Easy to install and remove!

Slide two clips under the tile and into the mortar approximately 2" from each end of the tile. Place the second tile.

Slide the reusable wedges into the clips to level, align, space and hold the tiles.