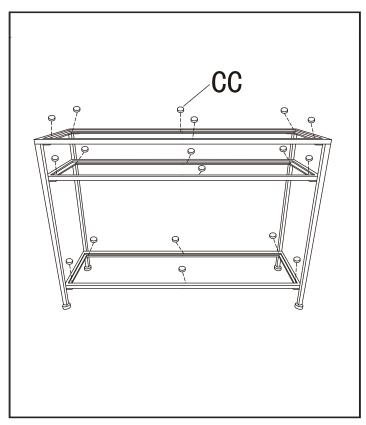

## **3** Attaching glass bumper

Attach six glass bumpers (CC) to each level of the frame assembly