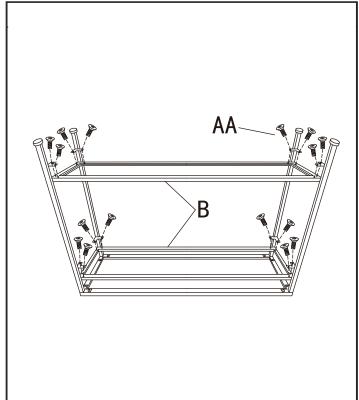

## **1** Attaching four metal legs

□ Attach four metal legs (C) and (D) to the top frame (A) with bolts (AA).

# **2** Attaching the metal frames

 Attach metal frames for layers 2-3 (B) to the four legs (C) and (D) with bolts (AA).