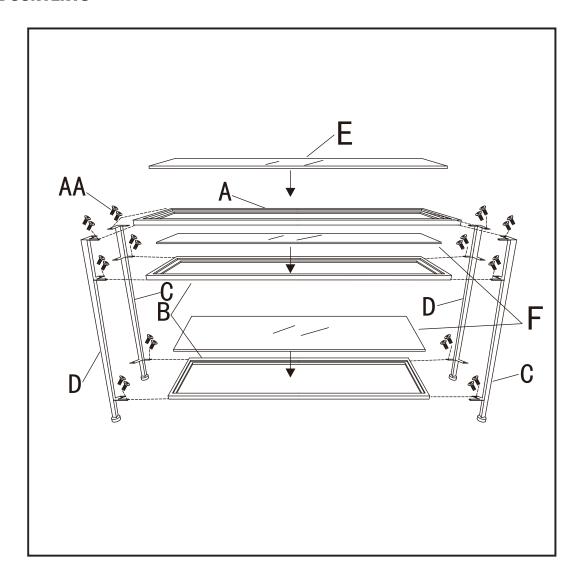

### **PACKAGE CONTENTS**

| Part | Description                    | Quantity |
|------|--------------------------------|----------|
| Α    | Metal top frame                | 1        |
| В    | Metal frames for layers 2-3    | 2        |
| С    | Metal legs for 2 sides         | 2        |
| D    | Metal legs for another 2 sides | 2        |
| E    | Top glass panel                | 1        |
| F    | Glass panels                   | 2        |

## **1** Attaching four metal legs

□ Attach four metal legs (C) and (D) to the top frame (A) with bolts (AA).

# **2** Attaching the metal frames

 Attach metal frames for layers 2-3 (B) to the four legs (C) and (D) with bolts (AA).

## **3** Attaching glass bumper

Attach six glass bumpers (CC) to each level of the frame assembly

### **Placing the glass panel**

 Place the glass panels (E) and (F) onto each level of the assembly.