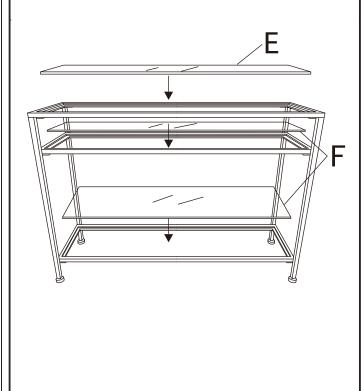

### **Placing the glass panel**

 Place the glass panels (E) and (F) onto each level of the assembly.