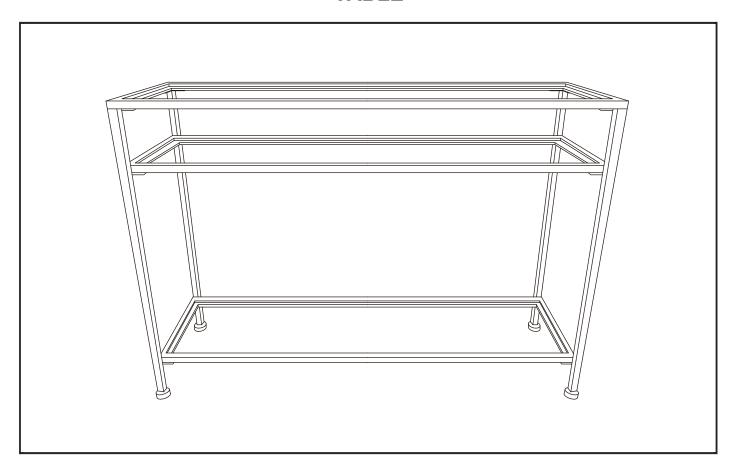

#### **TABLE**

Questions, problems, missing parts? Before returning to the store, call Home Decorators Collection Customer Service.

8 a.m. – 7 p.m., EST, Monday – Friday, 9 a.m. – 6 p.m., EST, Saturday

1-800-986-3460

### **PACKAGE CONTENTS**

| Part | Description                    | Quantity |
|------|--------------------------------|----------|
| Α    | Metal top frame                | 1        |
| В    | Metal frames for layers 2-3    | 2        |
| С    | Metal legs for 2 sides         | 2        |
| D    | Metal legs for another 2 sides | 2        |
| E    | Top glass panel                | 1        |
| F    | Glass panels                   | 2        |