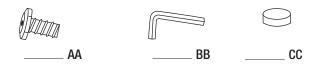

#### **HARDWARE INCLUDED**

| Part | Description  | Quantity |
|------|--------------|----------|
| AA   | Bolt         | 24       |
| BB   | Allen wrench | 1        |
| CC   | Glass bumper | 18       |