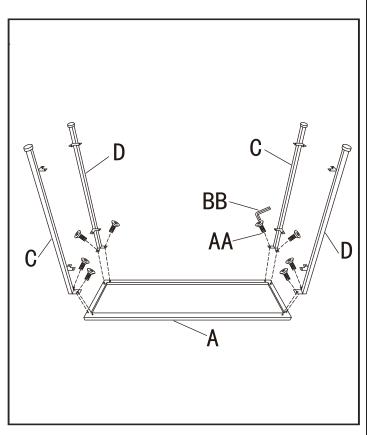

## **1** Attaching four metal legs

□ Attach four metal legs (C) and (D) to the top frame (A) with bolts (AA).