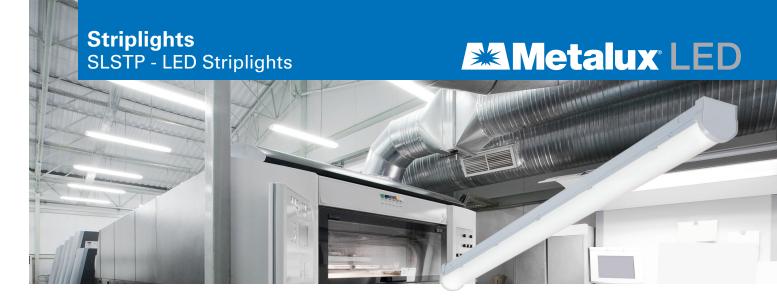

Introducing the Metalux AP, LED Striplight series. This new low profile product offering combines all of the installation features traditionally within striplights with a fully integrated LED and driver system. Providing excellent energy savings and long service life, this platform is ideal for either one or two lamp fluorescent fixture replacements.

## **Construction and Performance**

- 4ft. and 2ft. product configurations
- Three lumen packages 4000, 2000 and 1000
- Frost linear prism lens offers even illumination
- UNV, 0 to 10V or 120V triac dimmable driver
- 4000K color temperature (CCT)
- Ideal for surface and suspended applications