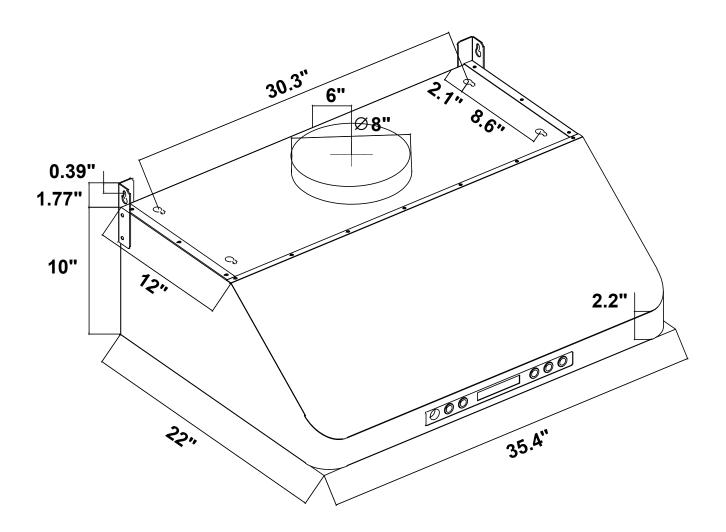

## DIMENSIONS

COS-QS90 Range Hood

## Dimensions (WxDxH): 35.4" x 22" x 10"

For more information, please visit: www.cosmoappliances.com