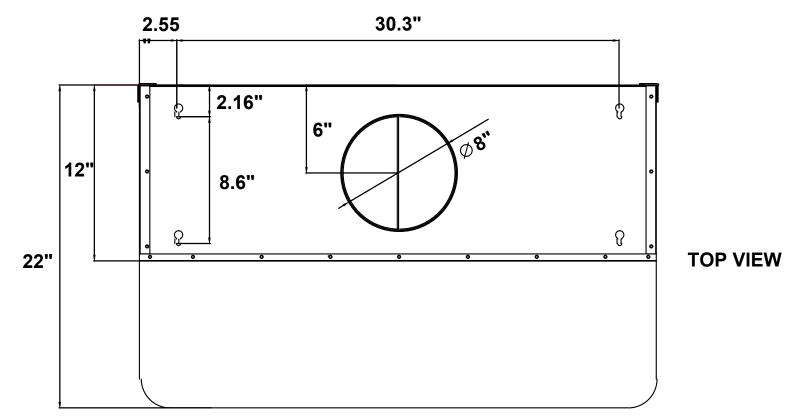

## DIMENSIONS

COS-QS90 Range Hood

## Dimensions (WxDxH): 35.4" x 22" x 10"

For more information, please visit: www.cosmoappliances.com