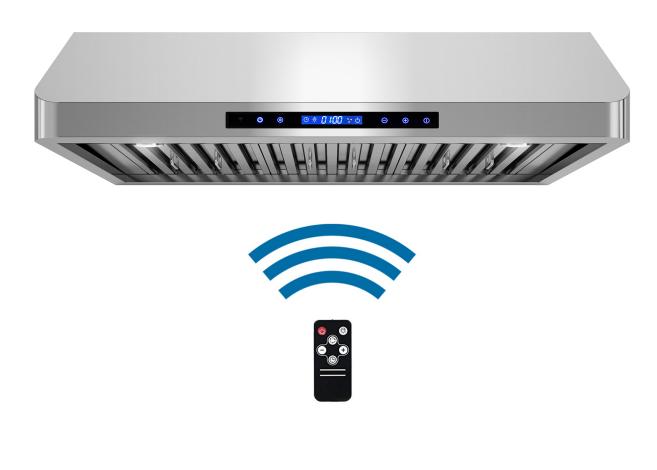

#### COS-QS90

Presenting this professional style range hood, Cosmo's COS-QS90 Range Hood is powered by 500 CFM of suction, LED lights and ARC-FLOW® Stainless Steel Permanent Filters.

4 Fan Speeds

Soft Touch Controls

LED Lighting

#### **Features**

- $\cdot$  Designed for under cabinet mounting
- $\cdot$  4 fan speeds
- 500 CFM airflow capacity
- $\cdot$  Soft touch controls with LCD display & remote control
- ARC-FLOW® permanent filters
- Front LED lights
- $\cdot$  Noise level as low as 40 dB\*
- $\cdot$  Top vented

#### For more information, please visit: www.cosmoappliances.com

\* Noise level as low as 40 dB on lowest fan speed with rigid ducting (sold separately) under optimal conditions