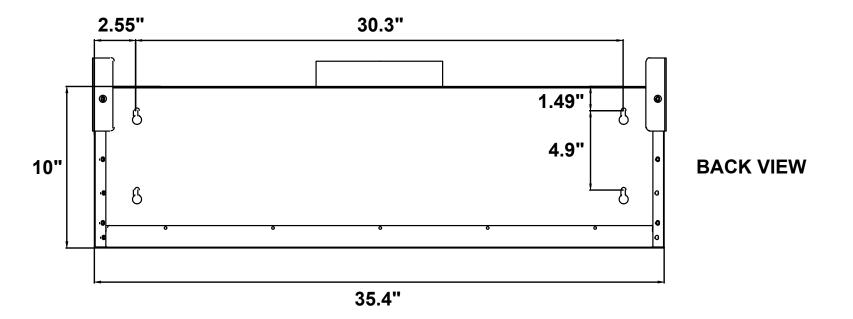

## DIMENSIONS

COS-QS90 Range Hood

## Dimensions (WxDxH): 35.4" x 22" x 10"

For more information, please visit: www.cosmoappliances.com