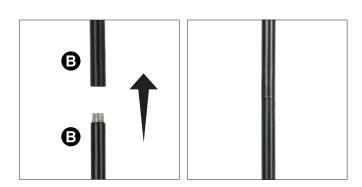

## Note:

Product (Bird Bath) will vary depending on the item purchased.

**Step 1:** Attach top pole (B) to bird bath (A) by screwing it to the right until it is firmly tightened.

**Step 2:** Attach top pole (B) to the other top pole (B) by screwing it to the right until it is firmly tightened.