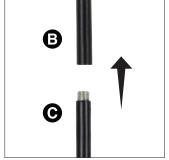

Step 3:

Attach stake base (C) to top pole (B) by screwing it to the right until it is firmly tightened. When everything is assembled, insert stake base firmly into the ground. For best results, install on flat ground and ensure that the stake is 90 degrees vertical to the ground.