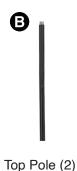

## Note:

Product (Bird Bath) will vary depending on the item purchased.

**Step 1:** Attach top pole (B) to bird bath (A) by screwing it to the right until it is firmly tightened.

**Step 2:** Attach top pole (B) to the other top pole (B) by screwing it to the right until it is firmly tightened.