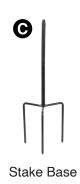

Step 3:

Attach stake base (C) to top pole (B) by screwing it to the right until it is firmly tightened. When everything is assembled, insert stake base firmly into the ground. For best results, install on flat ground and ensure that the stake is 90 degrees vertical to the ground.