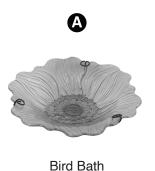

## Note:

Product (Bird Bath) will vary depending on the item purchased.

**Step 1:** Attach top pole (B) to bird bath (A) by screwing it to the right until it is firmly tightened.

**Step 2:** Attach top pole (B) to the other top pole (B) by screwing it to the right until it is firmly tightened.