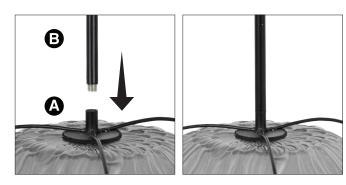

## Note:

Product (Bird Bath) will vary depending on the item purchased.

**Step 1:** Attach top pole (B) to bird bath (A) by screwing it to the right until it is firmly tightened.

**Step 2:** Attach top pole (B) to the other top pole (B) by screwing it to the right until it is firmly tightened.