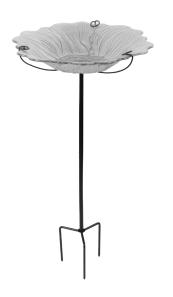

## **BIRD BATH GARDEN STAKE**

exhart

Happy homes, Smiling gardens.

**Assembly Instructions** 

## Note:

Product (Bird Bath) will vary depending on the item purchased.

**Step 1:** Attach top pole (B) to bird bath (A) by screwing it to the right until it is firmly tightened.

**Step 2:** Attach top pole (B) to the other top pole (B) by screwing it to the right until it is firmly tightened.

Step 3:

Attach stake base (C) to top pole (B) by screwing it to the right until it is firmly tightened. When everything is assembled, insert stake base firmly into the ground. For best results, install on flat ground and ensure that the stake is 90 degrees vertical to the ground.