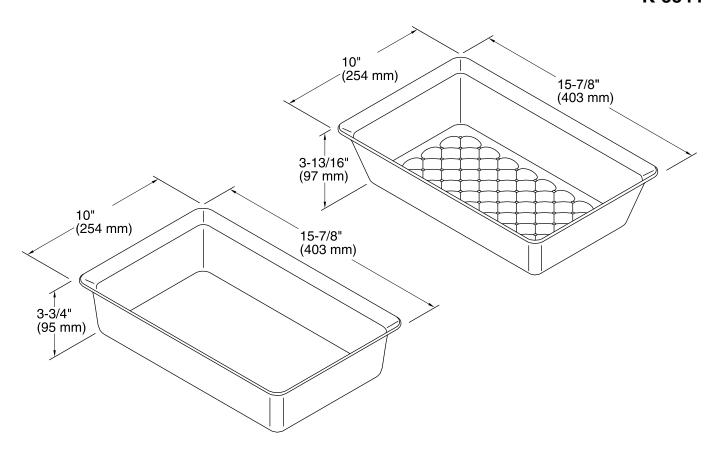

## **Product Specification**

Bin and colander set shall be 15-7/8" (403 mm) in length, 10" (254 mm) in width, and 3-13/16" (97 mm) in height. Bin and colander shall be made of polypropylene. Bin and colander set shall be KOHLER Model K-5544.