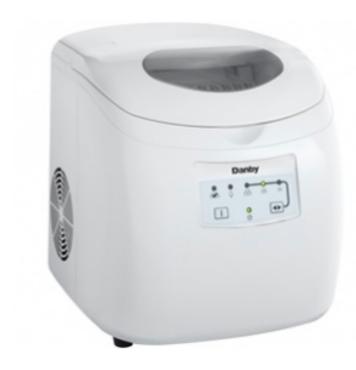

### Ice Maker ~ DIM2500WDB

#### **Features**

- Can produce up to 25 lbs (12 kg) of ice a day and store 2 lbs (1 kg) of ice
- Produces 1 ice cube size
- · White exterior and lid with see through window
- · Features a white ice scoop
- · Simple electronic controls with LED display
- · Alarm will sound when the ice bucket is full
- · Environmentally friendly R134A refrigerant